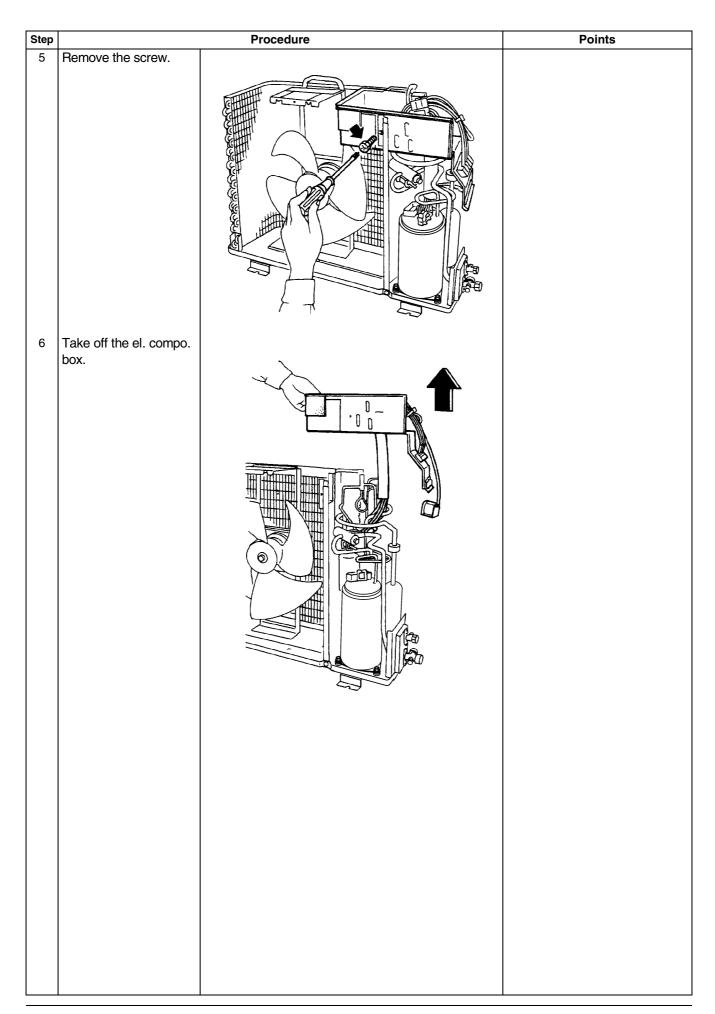

#### 3. Procedure to Remove Compressor

**Procedure** 

**∕ Narning** 

Be sure to wait for 10 minutes or more after turning off all power supplies before disassembling work.