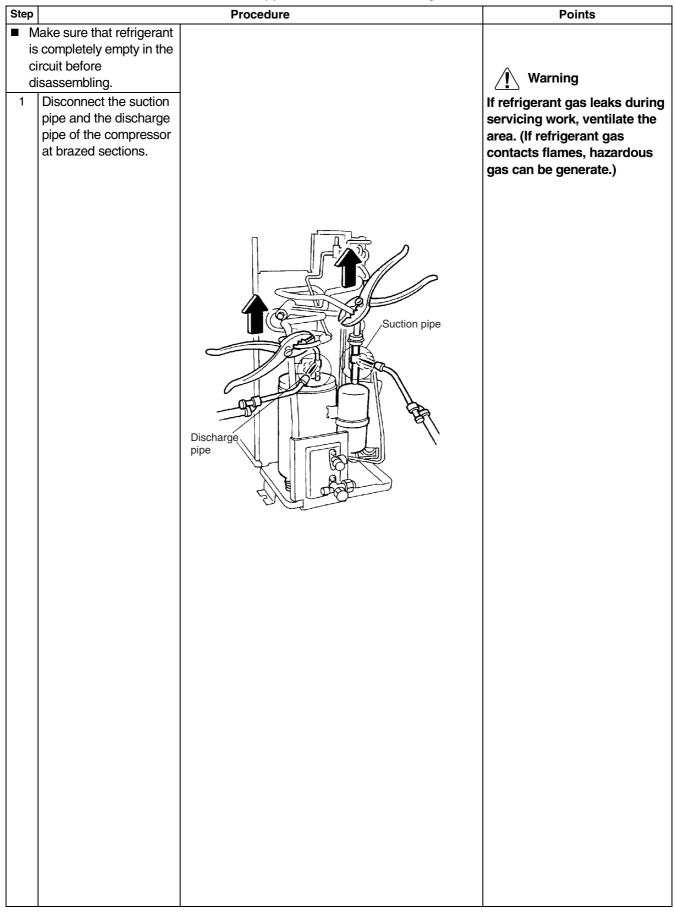

#### 3. Procedure to Remove Compressor

**Procedure** 

**∕ Narning** 

Be sure to wait for 10 minutes or more after turning off all power supplies before disassembling work.