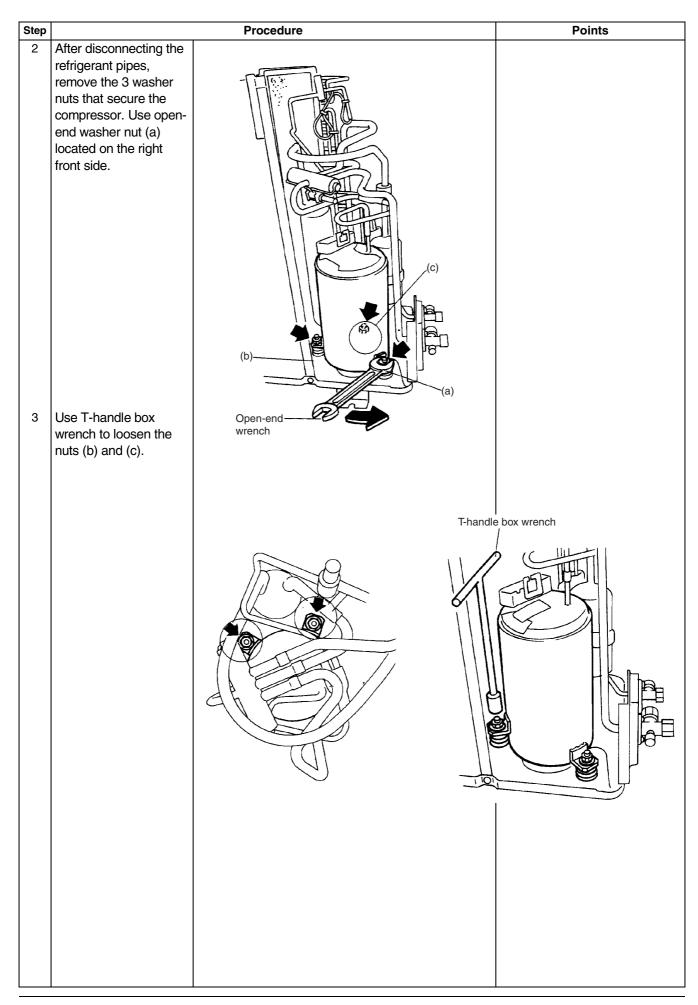

#### 3. Procedure to Remove Compressor

**Procedure** 

**∕ Narning** 

Be sure to wait for 10 minutes or more after turning off all power supplies before disassembling work.