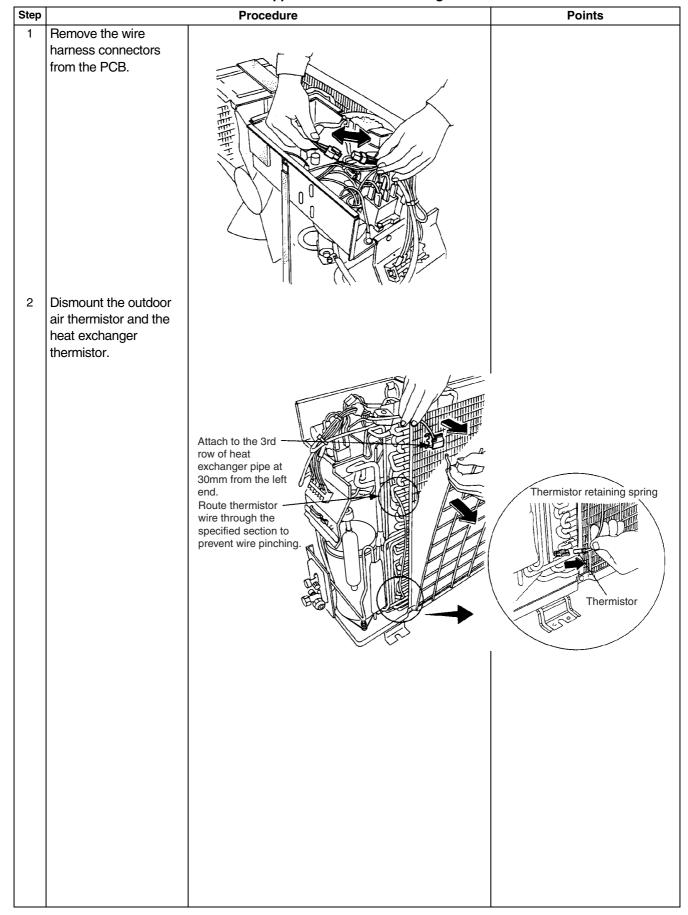

### 2. Procedure to Remove El. Compo. Box

**Procedure** 

/ Warning

Be sure to wait for 10 minutes or more after turning off all power supplies before disassembling work.

| Step |                                                                                               | Procedure | Points                                                                                                                                                                   |
|------|-----------------------------------------------------------------------------------------------|-----------|--------------------------------------------------------------------------------------------------------------------------------------------------------------------------|
|      |                                                                                               |           | ■ Terminal code is printed. Do not scorch the indication with the flame of welder.  Also record terminal code  ON a memo paper in case the indication becomes illegible. |
| 3    | Remove the terminal cover.                                                                    |           | S yellow M red C blue                                                                                                                                                    |
| 4    | Remove the compressor protective device and the 3 terminals together with the mounting plate. |           | ■ Connect the lead wires to the proper fasten terminals. SYellow MRed CBlue                                                                                              |