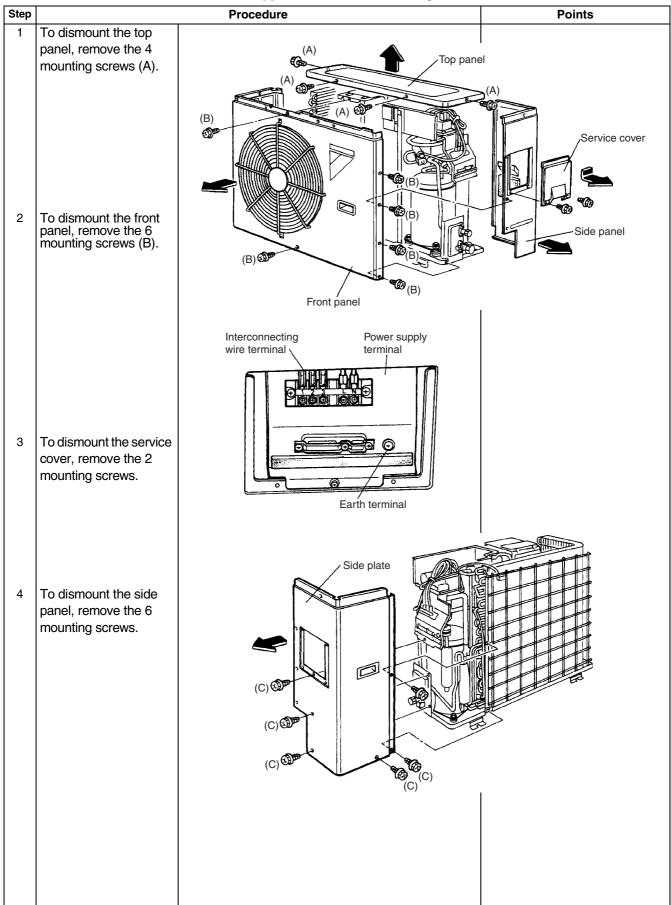

#### 1. Procedure to Remove Outside Panels

**Procedure** 

/ Warning

Be sure to wait for 10 minutes or more after turning off all power supplies before disassembling work.