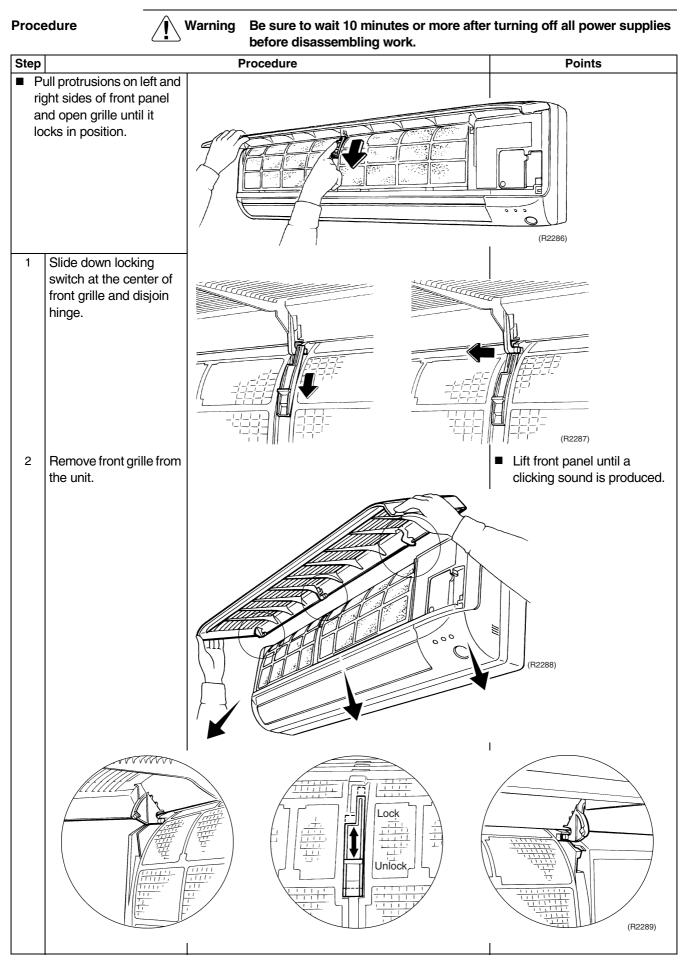

of PCB                                                                   | 10 |
| 8. | Removal of Electrical Box                                                        | 13 |
| 9. | Removal of Swing Motor Assembly                                                  | 15 |
| 10 | .Piping of Drain Hose at Left Side                                               | 16 |
|    | .Removal of Heat Exchanger                                                       |    |
|    | .Removal of Fan Rotor and Motor                                                  |    |
|    |                                                                                  |    |



**Note:** • The illustrations may be slightly different depending on the model.

### 1. Removal of Air Filter



#### 2. Removal of Front Grille



#### 3. Opening and Closing of Service Cover / Changing Settings at Installation Site

Procedure

Warning Be sure to wait 10 minutes or more after turning off all power supplies before disassembling work.



#### 4. Removal of Front Panel





#### 5. Removal of Horizontal and Vertical Blades



#### 6. Removal of Drain Pan





#### 7. Removal of PCB



Warning Be sure to wait 10 minutes or more after turning off all power supplies before disassembling work.







#### 8. Removal of Electrical Box



| Step |                                                                         | Procedure