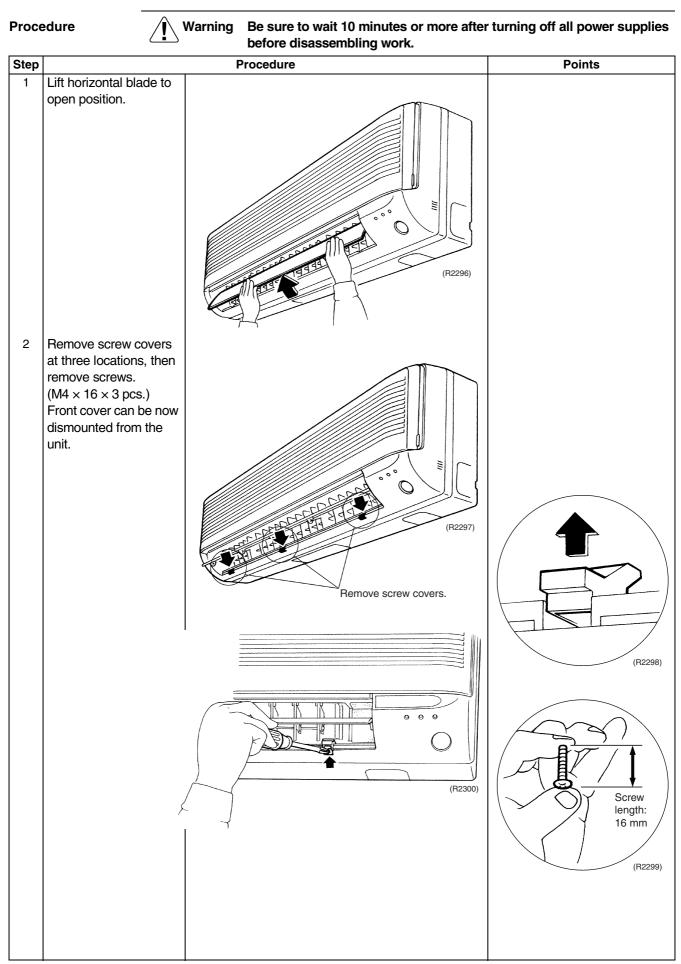

| 15 |
| 10 | .Piping of Drain Hose at Left Side                                               | 16 |
|    | .Removal of Heat Exchanger                                                       |    |
|    | .Removal of Fan Rotor and Motor                                                  |    |
|    |                                                                                  |    |



**Note:** • The illustrations may be slightly different depending on the model.

### 1. Removal of Air Filter



#### 2. Removal of Front Grille



#### 3. Opening and Closing of Service Cover / Changing Settings at Installation Site

Procedure

Warning Be sure to wait 10 minutes or more after turning off all power supplies before disassembling work.



#### 4. Removal of Front Panel





#### 5. Removal of Horizontal and Vertical Blades



#### 6. Removal of Drain Pan





#### 7. Removal of PCB



Warning Be sure to wait 10 minutes or more after turning off all power supplies before disassembling work.







#### 8. Removal of Electrical Box



| Step |                                                                         | Procedure