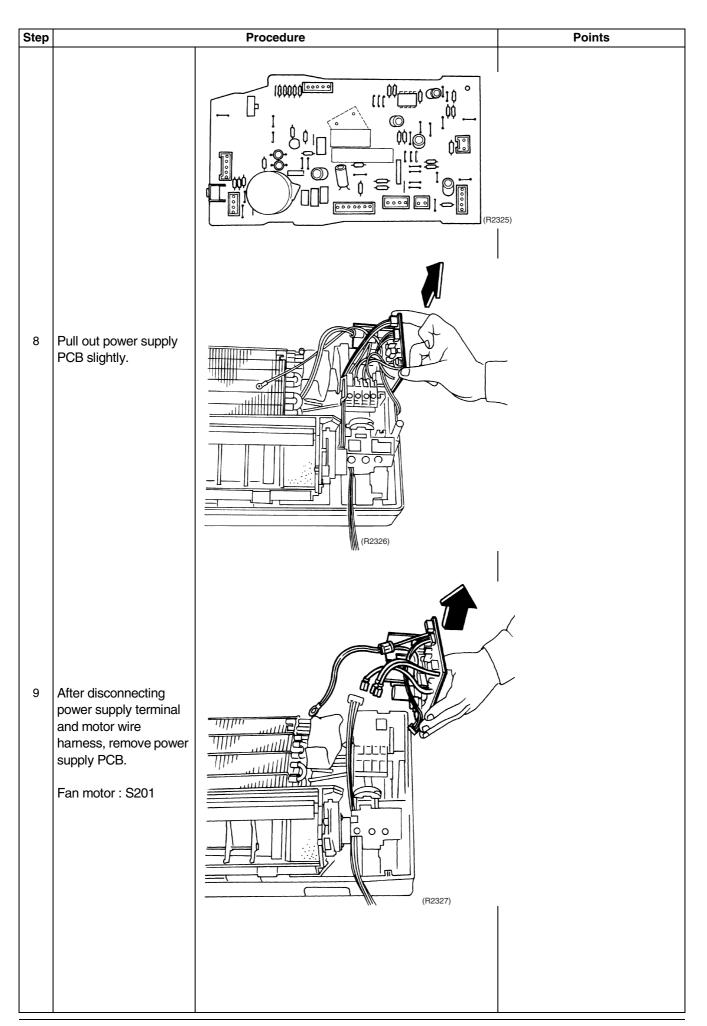

#### 7. Removal of PCB

Warning Be sure to wait 10 minutes or more after turning off all power supplies before disassembling work.