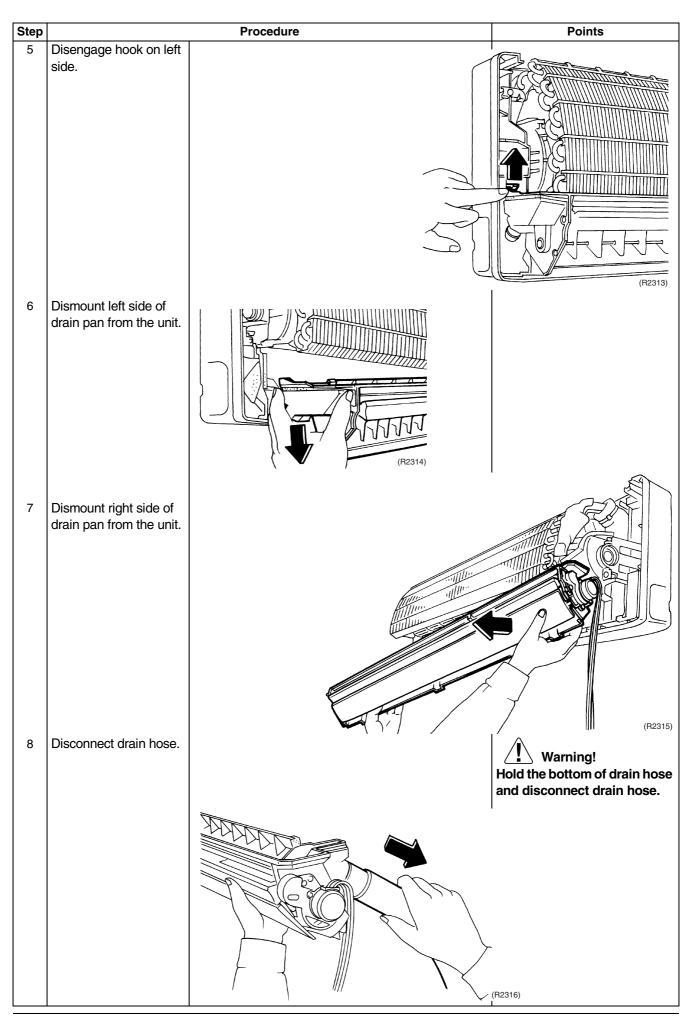

| 16 |
|    | .Removal of Heat Exchanger                                                       |    |
|    | .Removal of Fan Rotor and Motor                                                  |    |
|    |                                                                                  |    |



**Note:** • The illustrations may be slightly different depending on the model.

### 1. Removal of Air Filter



#### 2. Removal of Front Grille



#### 3. Opening and Closing of Service Cover / Changing Settings at Installation Site

Procedure

Warning Be sure to wait 10 minutes or more after turning off all power supplies before disassembling work.



#### 4. Removal of Front Panel





#### 5. Removal of Horizontal and Vertical Blades



#### 6. Removal of Drain Pan





#### 7. Removal of PCB



Warning Be sure to wait 10 minutes or more after turning off all power supplies before disassembling work.







#### 8. Removal of Electrical Box



| Step |                                                                         | Procedure