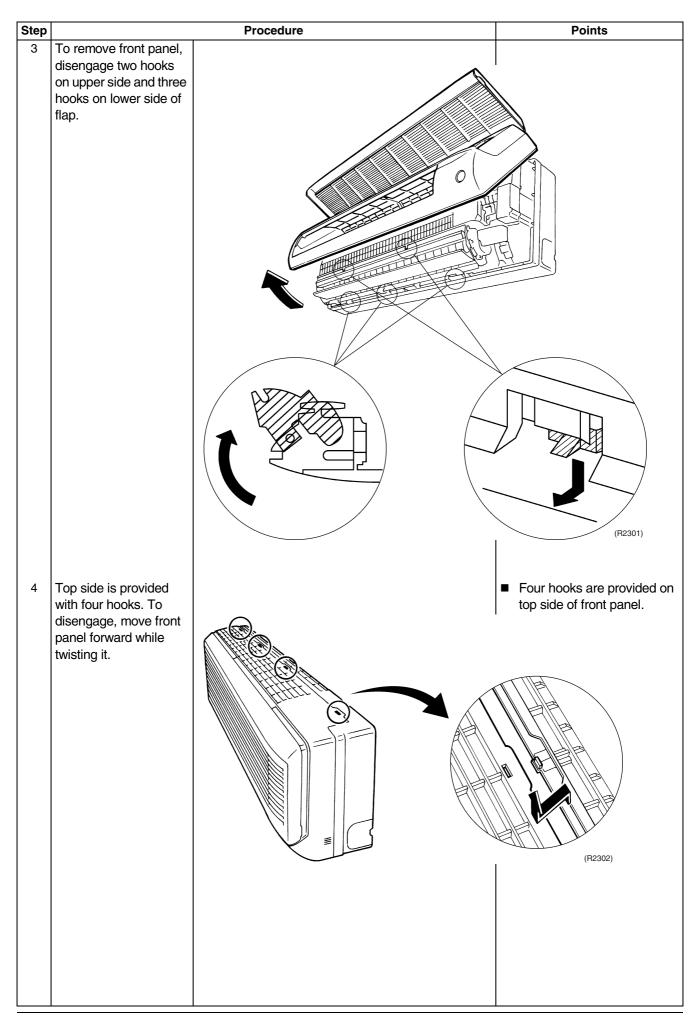

| 15 |
| 10 | .Piping of Drain Hose at Left Side                                               | 16 |
|    | .Removal of Heat Exchanger                                                       |    |
|    | .Removal of Fan Rotor and Motor                                                  |    |
|    |                                                                                  |    |



**Note:** • The illustrations may be slightly different depending on the model.

### 1. Removal of Air Filter



#### 2. Removal of Front Grille



#### 3. Opening and Closing of Service Cover / Changing Settings at Installation Site

Procedure

Warning Be sure to wait 10 minutes or more after turning off all power supplies before disassembling work.



#### 4. Removal of Front Panel





#### 5. Removal of Horizontal and Vertical Blades



#### 6. Removal of Drain Pan





#### 7. Removal of PCB



Warning Be sure to wait 10 minutes or more after turning off all power supplies before disassembling work.







#### 8. Removal of Electrical Box



| Step |                                                                         | Procedure