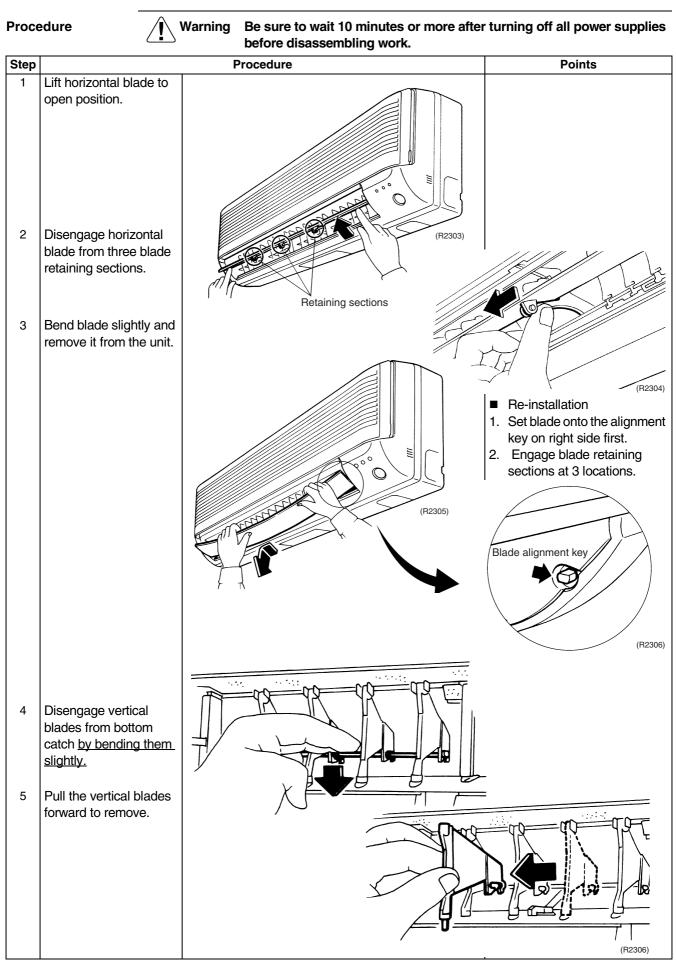

se at Left Side                                               | 16 |
|    | .Removal of Heat Exchanger                                                       |    |
|    | .Removal of Fan Rotor and Motor                                                  |    |
|    |                                                                                  |    |



**Note:** • The illustrations may be slightly different depending on the model.

### 1. Removal of Air Filter



#### 2. Removal of Front Grille



#### 3. Opening and Closing of Service Cover / Changing Settings at Installation Site

Procedure

Warning Be sure to wait 10 minutes or more after turning off all power supplies before disassembling work.



#### 4. Removal of Front Panel





#### 5. Removal of Horizontal and Vertical Blades



#### 6. Removal of Drain Pan





#### 7. Removal of PCB



Warning Be sure to wait 10 minutes or more after turning off all power supplies before disassembling work.







#### 8. Removal of Electrical Box



| Step |                                                                         | Procedure