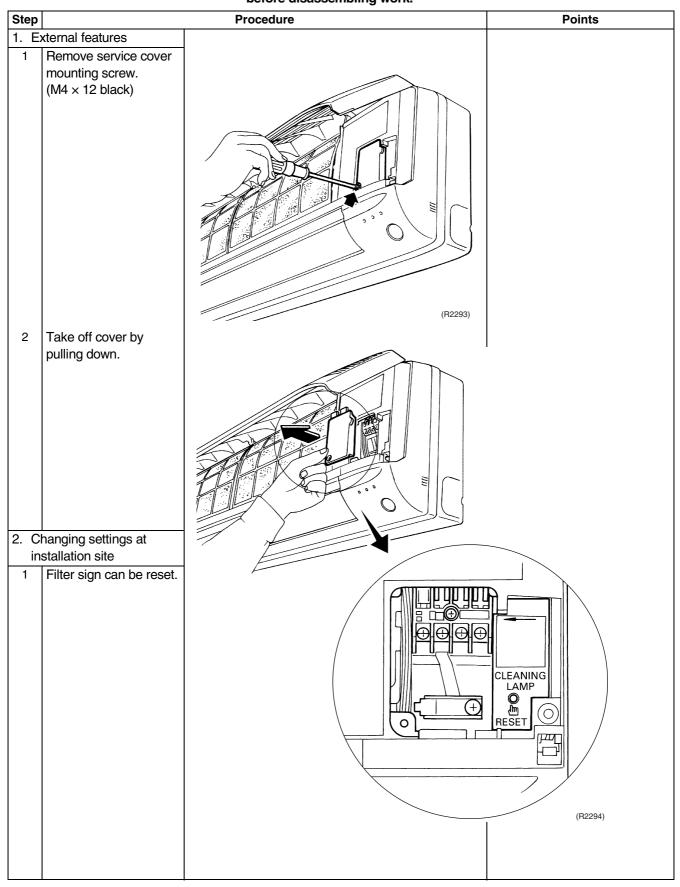

#### 3. Opening and Closing of Service Cover / Changing Settings at Installation Site

Procedure

Warning Be sure to wait 10 minutes or more after turning off all power supplies before disassembling work.