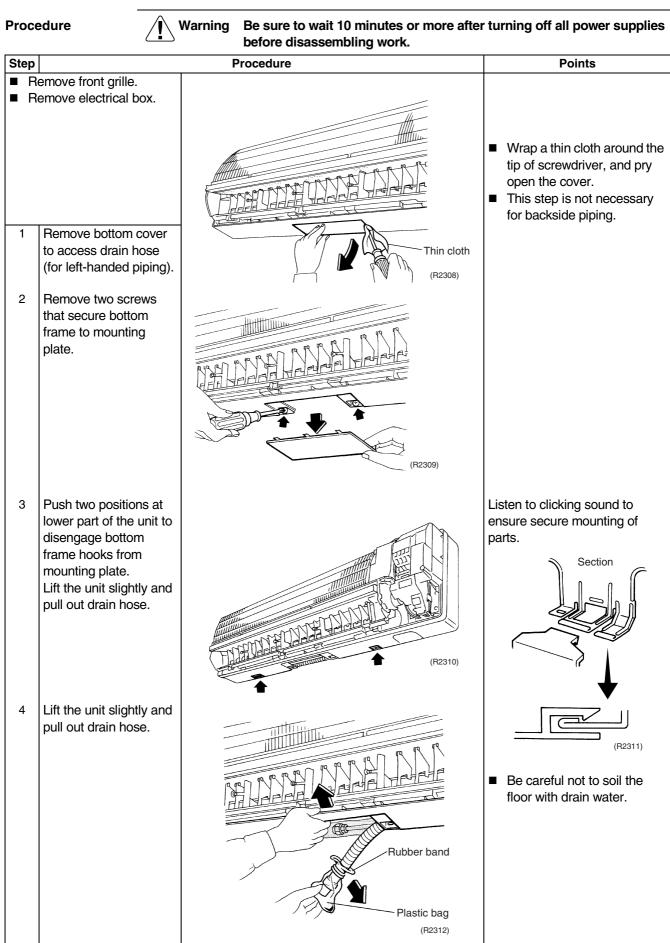

| 16 |
|    | .Removal of Heat Exchanger                                                       |    |
|    | .Removal of Fan Rotor and Motor                                                  |    |
|    |                                                                                  |    |



**Note:** • The illustrations may be slightly different depending on the model.

### 1. Removal of Air Filter



#### 2. Removal of Front Grille



#### 3. Opening and Closing of Service Cover / Changing Settings at Installation Site

Procedure

Warning Be sure to wait 10 minutes or more after turning off all power supplies before disassembling work.



#### 4. Removal of Front Panel





#### 5. Removal of Horizontal and Vertical Blades



#### 6. Removal of Drain Pan





#### 7. Removal of PCB



Warning Be sure to wait 10 minutes or more after turning off all power supplies before disassembling work.







#### 8. Removal of Electrical Box



| Step |                                                                         | Procedure