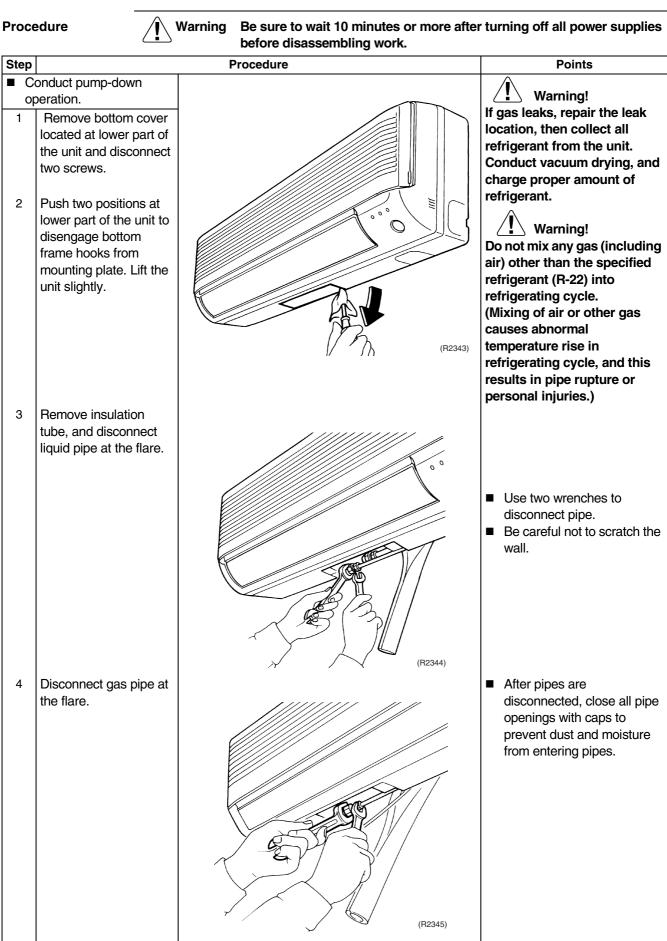

#### 7. Removal of PCB

Warning Be sure to wait 10 minutes or more after turning off all power supplies before disassembling work.