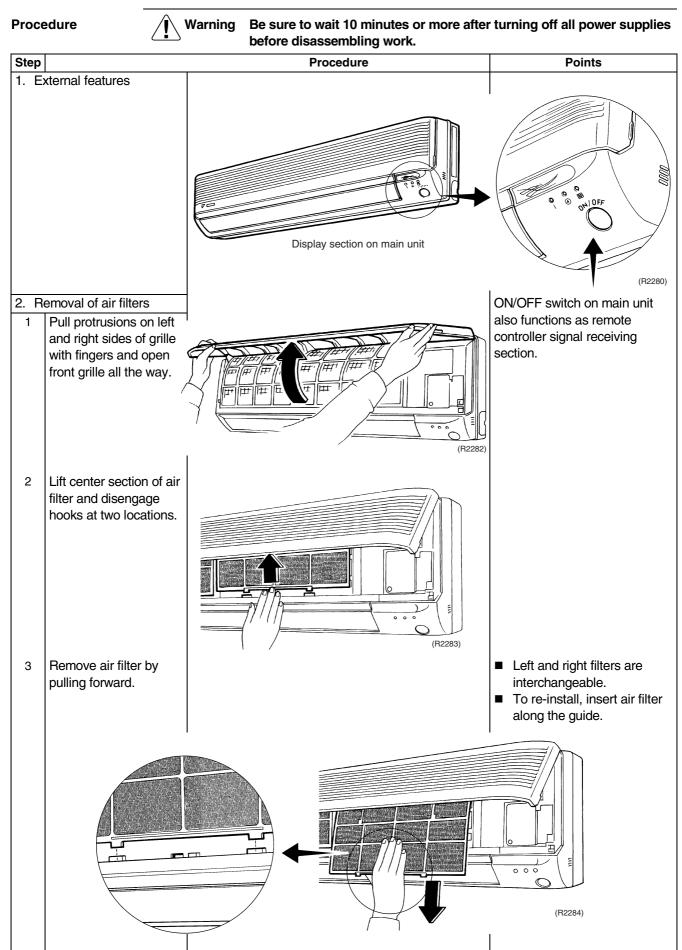

| 8  |
| 7. | Removal of PCB                                                                   | 10 |
| 8. | Removal of Electrical Box                                                        | 13 |
| 9. | Removal of Swing Motor Assembly                                                  | 15 |
| 10 | .Piping of Drain Hose at Left Side                                               | 16 |
|    | .Removal of Heat Exchanger                                                       |    |
|    | .Removal of Fan Rotor and Motor                                                  |    |
|    |                                                                                  |    |



**Note:** • The illustrations may be slightly different depending on the model.

### 1. Removal of Air Filter



#### 2. Removal of Front Grille



#### 3. Opening and Closing of Service Cover / Changing Settings at Installation Site

Procedure

Warning Be sure to wait 10 minutes or more after turning off all power supplies before disassembling work.



#### 4. Removal of Front Panel





#### 5. Removal of Horizontal and Vertical Blades



#### 6. Removal of Drain Pan





#### 7. Removal of PCB



Warning Be sure to wait 10 minutes or more after turning off all power supplies before disassembling work.







#### 8. Removal of Electrical Box



| Step |                                                                         | Procedure