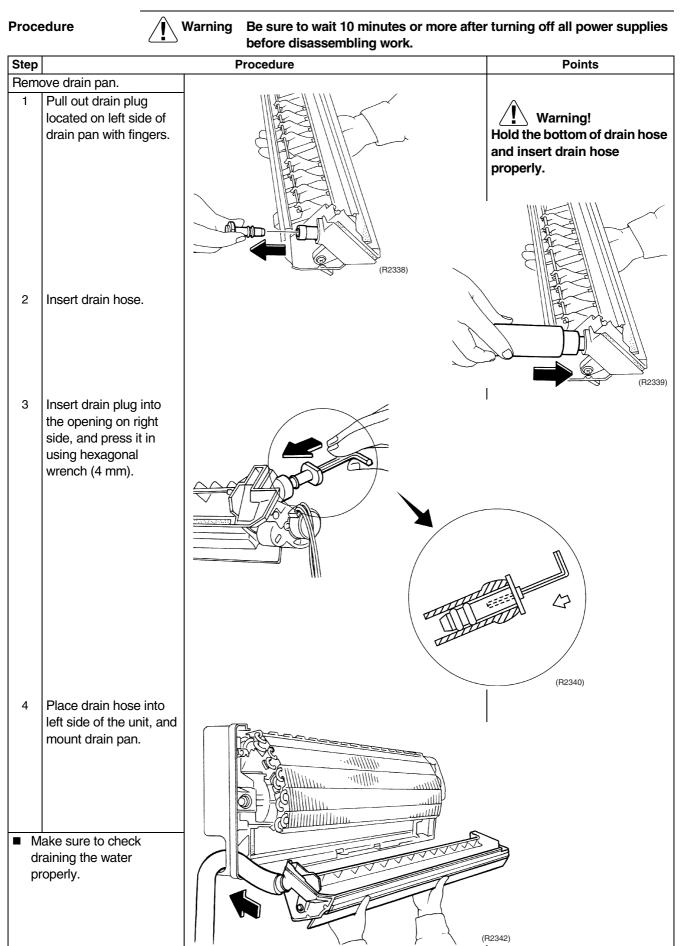

|                                                                                                      |

#### 9. Removal of Swing Motor Assembly



#### 10.Piping of Drain Hose at Left Side



#### **11.Removal of Heat Exchanger**





| Step                                                              | Procedure | Points |
|-------------------------------------------------------------------|-----------|--------|
| 2. Removal of the heat                                            |           |        |
| exchanger from the right                                          | 2222      |        |
| side plate.          1       There are hooks on right side plate. |           |        |
|                                                                   | (F2348)   |        |
|                                                                   |           |        |
|                                                                   |           |        |
|