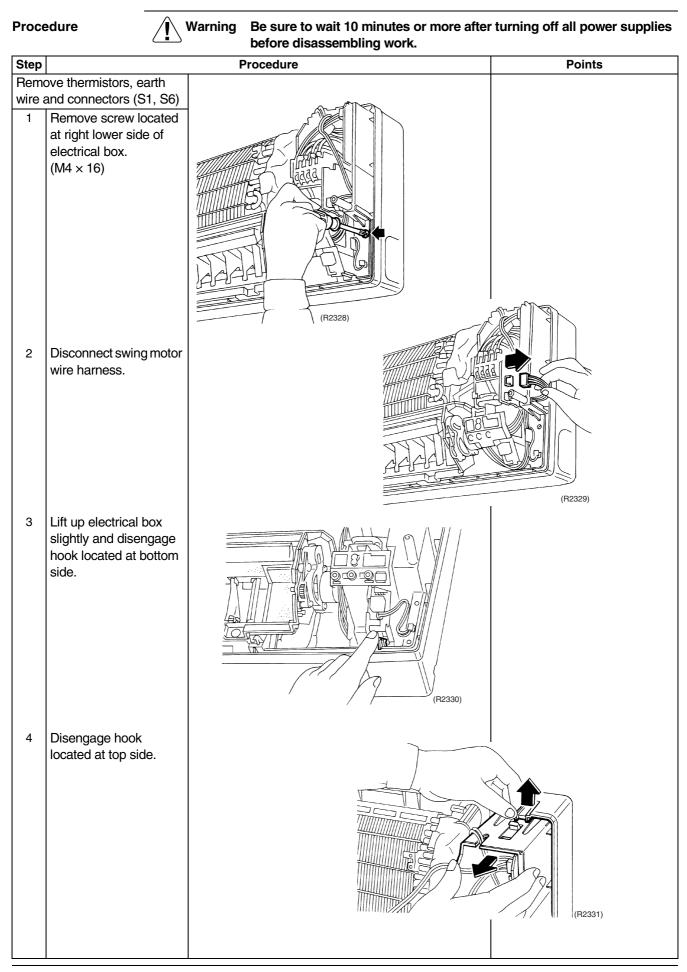

#### 8. Removal of Electrical Box

| Step |                                                                         | Procedure                                                                                                                                                                                                                                                                                                                                                                                                                                                                                                                                                                                                                                                                                                                                                                                                                                                                                                                                                                                                                                                                                                                                                                                                                                                                                                                                                                                                                                                                                                                                                                                                                                                                                                                                                                                                                                                                                                                                                                                                                                                                                                                                                                                                                                                                                                                                                                                                                                                                                                                                                                                                                                                                                                                                                                                                                                                                                                                                                                                                                               | Points                                                                                               |
|------|-------------------------------------------------------------------------|-----------------------------------------------------------------------------------------------------------------------------------------------------------------------------------------------------------------------------------------------------------------------------------------------------------------------------------------------------------------------------------------------------------------------------------------------------------------------------------------------------------------------------------------------------------------------------------------------------------------------------------------------------------------------------------------------------------------------------------------------------------------------------------------------------------------------------------------------------------------------------------------------------------------------------------------------------------------------------------------------------------------------------------------------------------------------------------------------------------------------------------------------------------------------------------------------------------------------------------------------------------------------------------------------------------------------------------------------------------------------------------------------------------------------------------------------------------------------------------------------------------------------------------------------------------------------------------------------------------------------------------------------------------------------------------------------------------------------------------------------------------------------------------------------------------------------------------------------------------------------------------------------------------------------------------------------------------------------------------------------------------------------------------------------------------------------------------------------------------------------------------------------------------------------------------------------------------------------------------------------------------------------------------------------------------------------------------------------------------------------------------------------------------------------------------------------------------------------------------------------------------------------------------------------------------------------------------------------------------------------------------------------------------------------------------------------------------------------------------------------------------------------------------------------------------------------------------------------------------------------------------------------------------------------------------------------------------------------------------------------------------------------------------------|------------------------------------------------------------------------------------------------------|
| 5    | Unplug connector of fan<br>motor wire harness.<br>(S201)                |                                                                                                                                                                                                                                                                                                                                                                                                                                                                                                                                                                                                                                                                                                                                                                                                                                                                                                                                                                                                                                                                                                                                                                                                                                                                                                                                                                                                                                                                                                                                                                                                                                                                                                                                                                                                                                                                                                                                                                                                                                                                                                                                                                                                                                                                                                                                                                                                                                                                                                                                                                                                                                                                                                                                                                                                                                                                                                                                                                                                                                         |                                                                                                      |
| 6    | Move electrical box<br>slightly to right, then<br>pull out box forward. | Drain guide<br>Gasage<br>Gasage<br>Casage<br>Casage<br>Casage<br>Casage<br>Casage<br>Casage<br>Casage<br>Casage<br>Casage<br>Casage<br>Casage<br>Casage<br>Casage<br>Casage<br>Casage<br>Casage<br>Casage<br>Casage<br>Casage<br>Casage<br>Casage<br>Casage<br>Casage<br>Casage<br>Casage<br>Casage<br>Casage<br>Casage<br>Casage<br>Casage<br>Casage<br>Casage<br>Casage<br>Casage<br>Casage<br>Casage<br>Casage<br>Casage<br>Casage<br>Casage<br>Casage<br>Casage<br>Casage<br>Casage<br>Casage<br>Casage<br>Casage<br>Casage<br>Casage<br>Casage<br>Casage<br>Casage<br>Casage<br>Casage<br>Casage<br>Casage<br>Casage<br>Casage<br>Casage<br>Casage<br>Casage<br>Casage<br>Casage<br>Casage<br>Casage<br>Casage<br>Casage<br>Casage<br>Casage<br>Casage<br>Casage<br>Casage<br>Casage<br>Casage<br>Casage<br>Casage<br>Casage<br>Casage<br>Casage<br>Casage<br>Casage<br>Casage<br>Casage<br>Casage<br>Casage<br>Casage<br>Casage<br>Casage<br>Casage<br>Casage<br>Casage<br>Casage<br>Casage<br>Casage<br>Casage<br>Casage<br>Casage<br>Casage<br>Casage<br>Casage<br>Casage<br>Casage<br>Casage<br>Casage<br>Casage<br>Casage<br>Casage<br>Casage<br>Casage<br>Casage<br>Casage<br>Casage<br>Casage<br>Casage<br>Casage<br>Casage<br>Casage<br>Casage<br>Casage<br>Casage<br>Casage<br>Casage<br>Casage<br>Casage<br>Casage<br>Casage<br>Casage<br>Casage<br>Casage<br>Casage<br>Casage<br>Casage<br>Casage<br>Casage<br>Casage<br>Casage<br>Casage<br>Casage<br>Casage<br>Casage<br>Casage<br>Casage<br>Casage<br>Casage<br>Casage<br>Casage<br>Casage<br>Casage<br>Casage<br>Casage<br>Casage<br>Casage<br>Casage<br>Casage<br>Casage<br>Casage<br>Casage<br>Casage<br>Casage<br>Casage<br>Casage<br>Casage<br>Casage<br>Casage<br>Casage<br>Casage<br>Casage<br>Casage<br>Casage<br>Casage<br>Casage<br>Casage<br>Casage<br>Casage<br>Casage<br>Casage<br>Casage<br>Casage<br>Casage<br>Casage<br>Casage<br>Casage<br>Casage<br>Casage<br>Casage<br>Casage<br>Casage<br>Casage<br>Casage<br>Casage<br>Casage<br>Casage<br>Casage<br>Casage<br>Casage<br>Casage<br>Casage<br>Casage<br>Casage<br>Casage<br>Casage<br>Casage<br>Casage<br>Casage<br>Casage<br>Casage<br>Casage<br>Casage<br>Casage<br>Casage<br>Casage<br>Casage<br>Casage<br>Casage<br>Casage<br>Casage<br>Casage<br>Casage<br>Casage<br>Casage<br>Casage<br>Casage<br>Casage<br>Casage<br>Casage<br>Casage<br>Casage<br>Casage<br>Casage<br>Casage<br>Casage<br>Casage<br>Casage<br>Casage<br>Casage<br>Casage<br>Casage<br>Casage<br>Casage<br>Casage<br>Casage<br>Casage<br>Casage<br>Casage<br>Casage<br>Casage<br>Casage<br>Casage<br>Casage<br>Casage<br>Casage<br>Casage<br>Casage<br>Casage<br>Casage<br>Casage<br>Casage<br>Casage<br>Casage<br>Casage<br>Casage<br>Casage<br>Casage<br>Casage<br>Casage<br>Casage<br>Casage<br>Casage<br>Casage<br>Casage<br>Casage<br>Casage<br>Casage<br>Casage<br>Casage<br>Casage<br>Casage<br>Casage<br>Casage<br>Casage<br>Casage<br>Casage<br>Casage<br>Casage<br>Casage<br>Casage<br>Casage<br>Casage<br>Casa | Caution!<br>Do not catch the putty on<br>protrusion of drain guide in<br>the flame protection panel. |
|      |                                                                         |                                                                                                                                                                                                                                                                                                                                                                                                                                                                                                                                                                                                                                                                                                                                                                                                                                                                                                                                                                                                                                                                                                                                                                                                                                                                                                                                                                                                                                                                                                                                                                                                                                                                                                                                                                                                                                                                                                                                                                                                                                                                                                                                                                                                                                                                                                                                                                                                                                                                                                                                                                                                                                                                                                                                                                                                                                                                                                                                                                                                                                         |                                                                                                      |