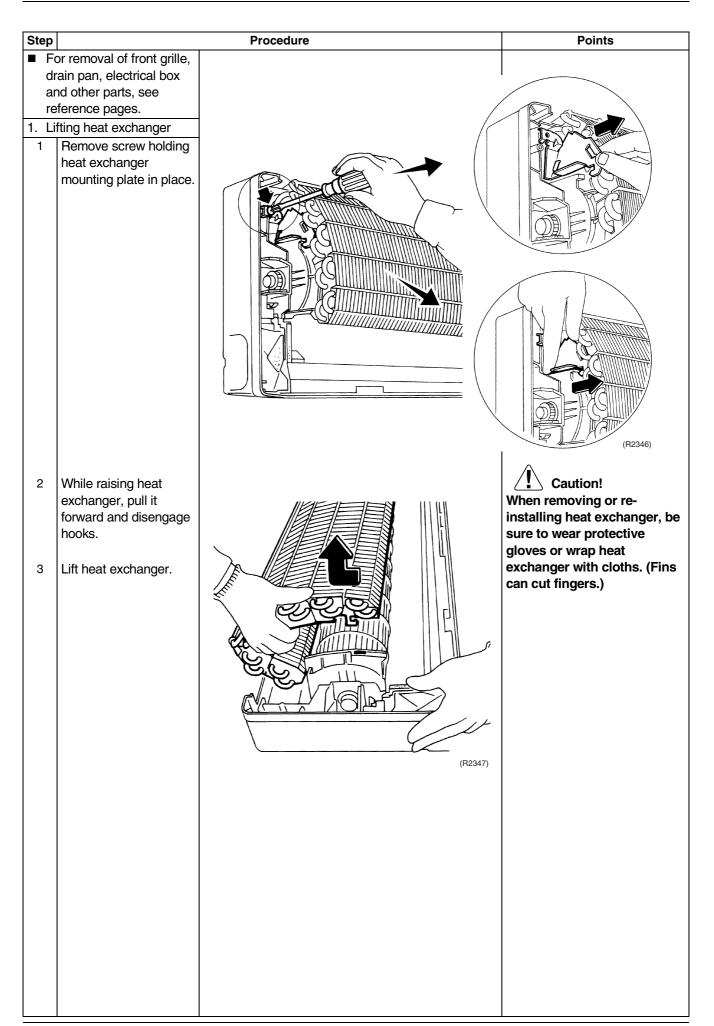

#### **11.Removal of Heat Exchanger**

| Step                                                              | Procedure | Points |
|-------------------------------------------------------------------|-----------|--------|
| 2. Removal of the heat                                            |           |        |
| exchanger from the right                                          | 2222      |        |
| side plate.          1       There are hooks on right side plate. |           |        |
|                                                                   | (F2348)   |        |
|                                                                   |           |        |
|                                                                   |           |        |
|                                                                   |           |        |

| Step    |                                                   | Procedure | Points                                  |
|---------|---------------------------------------------------|-----------|-----------------------------------------|
| 3. L    | oosening pipe retaining                           |           |                                         |
| pl<br>1 | ate<br>Disengage hook on<br>pipe retaining plate. | (P2349)   |                                         |
| 2       | Slightly widen the auxiliary piping.              | (R19072)  | Be careful to prevent pipe deformation. |
| 3       | Pull out heat exchanger<br>toward front.          |           |                                         |