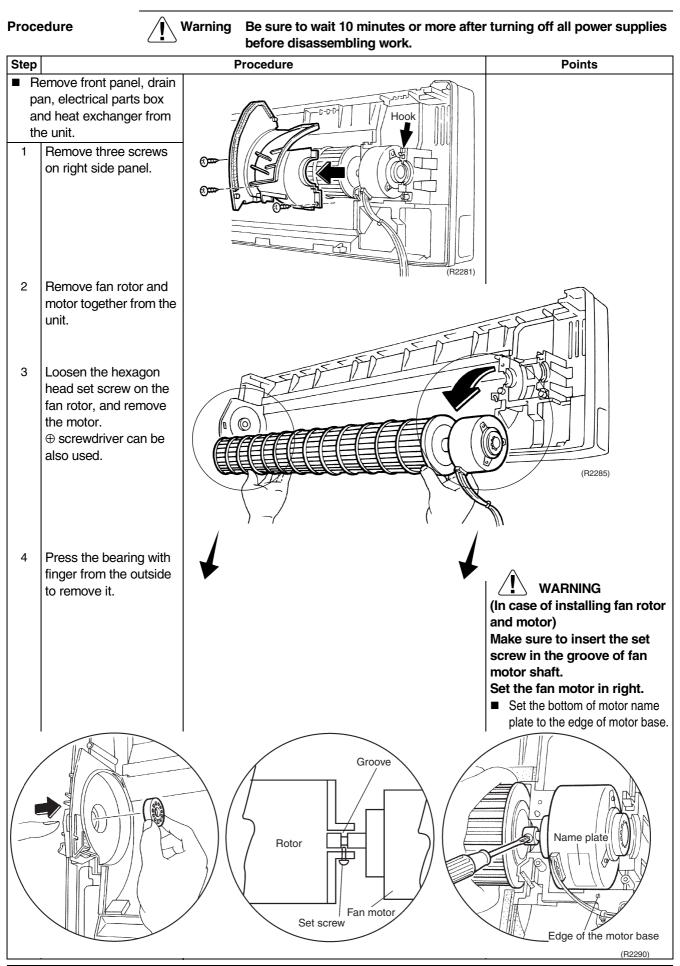

|           |        |

| Step    |                                                   | Procedure | Points                                  |
|---------|---------------------------------------------------|-----------|-----------------------------------------|
| 3. L    | oosening pipe retaining                           |           |                                         |
| pl<br>1 | ate<br>Disengage hook on<br>pipe retaining plate. | (P2349)   |                                         |
| 2       | Slightly widen the auxiliary piping.              | (R19072)  | Be careful to prevent pipe deformation. |
| 3       | Pull out heat exchanger<br>toward front.          |           |                                         |



#### **12.Removal of Fan Rotor and Motor**



#### **Revision History**

| Month / Year | Version  | Revised contents |
|--------------|----------|------------------|
| 06 / 2013    | Si04-857 | First edition    |



- Daikin products are manufactured for export to numerous countries throughout the world. Prior to purchase, please confirm with your local authorised importer, distributor and/or retailer whether this product conforms to the applicable standards, and is suitable for use, in the region where the product will be used. This statement does not purport to exclude, restrict or modify the application of any local legislation.
- Ask a qualified installer or contractor to install this product. Do not try to install the product yourself. Improper installation can result in water or refrigerant leakage, electrical shock, fire or