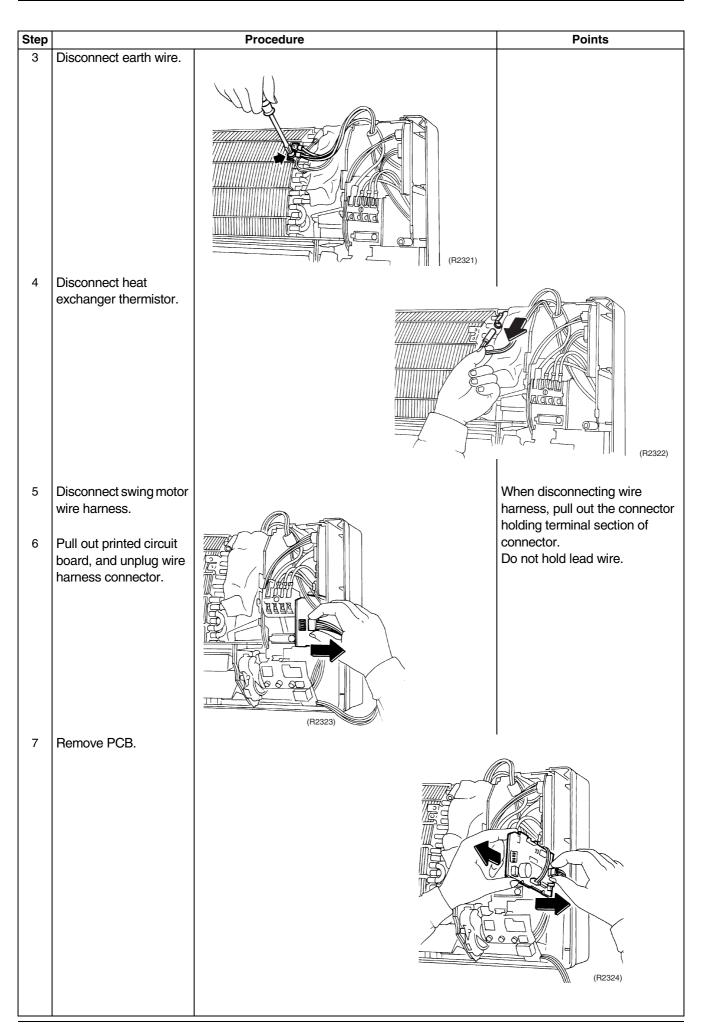

#### 7. Removal of PCB

Warning Be sure to wait 10 minutes or more after turning off all power supplies before disassembling work.