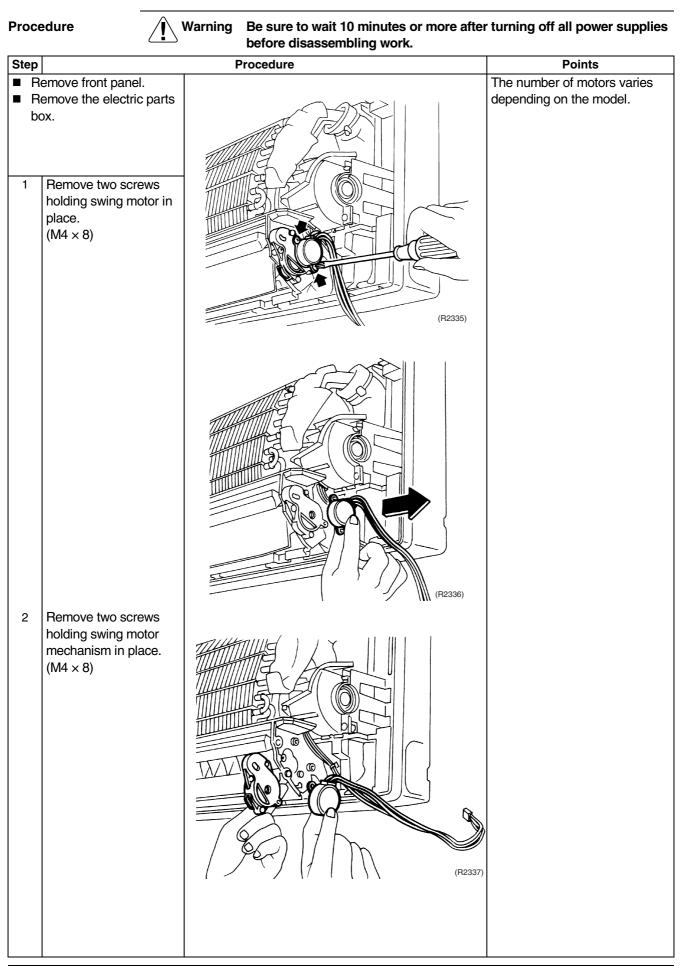

|                                                                                                      |

#### 9. Removal of Swing Motor Assembly



#### 10.Piping of Drain Hose at Left Side



#### **11.Removal of Heat Exchanger**





| Step                                                              | Procedure | Points |
|-------------------------------------------------------------------|-----------|--------|
| 2. Removal of the heat                                            |           |        |
| exchanger from the right                                          | 2222      |        |
| side plate.          1       There are hooks on right side plate. |           |        |
|                                                                   | (F2348)   |        |
|                                                                   |           |        |
|                                                                   |