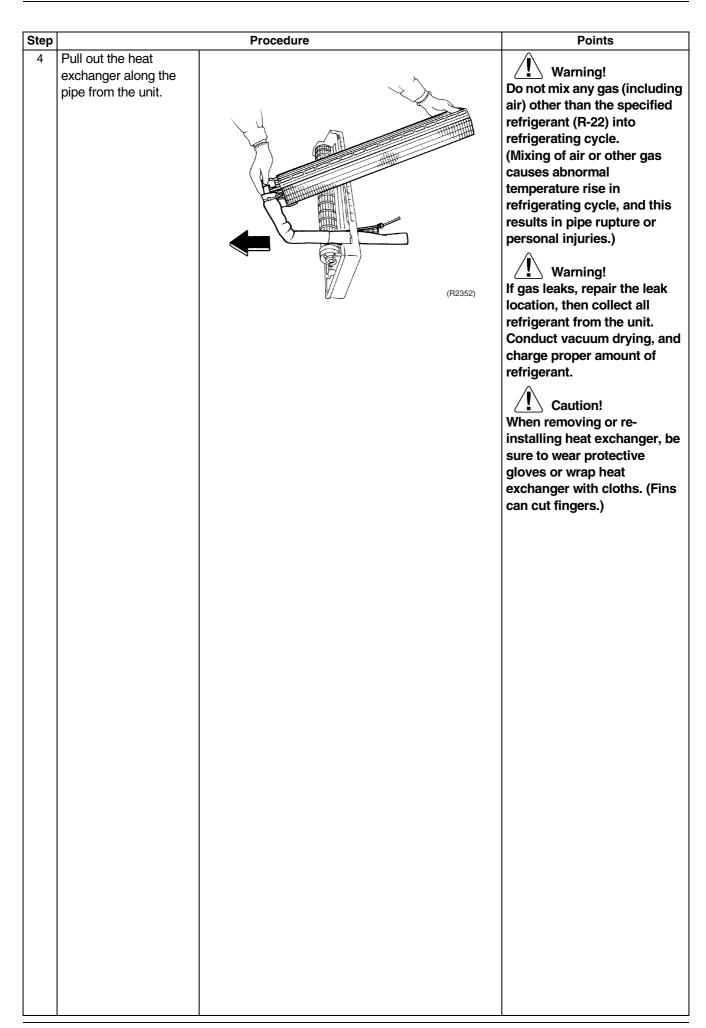

#### **11.Removal of Heat Exchanger**

| Step                                                              | Procedure | Points |
|-------------------------------------------------------------------|-----------|--------|
| 2. Removal of the heat                                            |           |        |
| exchanger from the right                                          | 2222      |        |
| side plate.          1       There are hooks on right side plate. |           |        |
|                                                                   | (F2348)   |        |
|                                                                   |           |        |
|                                                                   |           |        |
|                                                                   |           |        |

| Step    |                                                   | Procedure | Points                                  |
|---------|---------------------------------------------------|-----------|-----------------------------------------|
| 3. L    | oosening pipe retaining                           |           |                                         |
| pl<br>1 | ate<br>Disengage hook on<br>pipe retaining plate. | (P2349)   |                                         |
| 2       | Slightly widen the auxiliary piping.              | (R19072)  | Be careful to prevent pipe deformation. |
| 3       | Pull out heat exchanger<br>toward front.          |           |                                         |