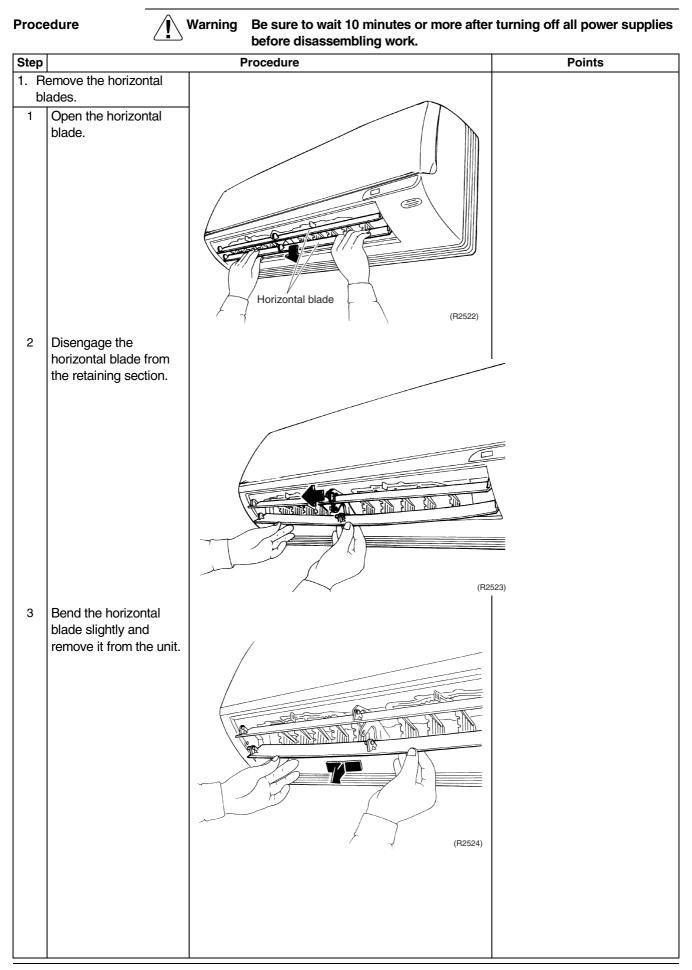

## 1. Removal of Air Filter

Warning Be sure to wait 10 minutes or more after turning off all power supplies before disassembling work.

#### 3. Removal of Horizontal Blades / Vertical Blades