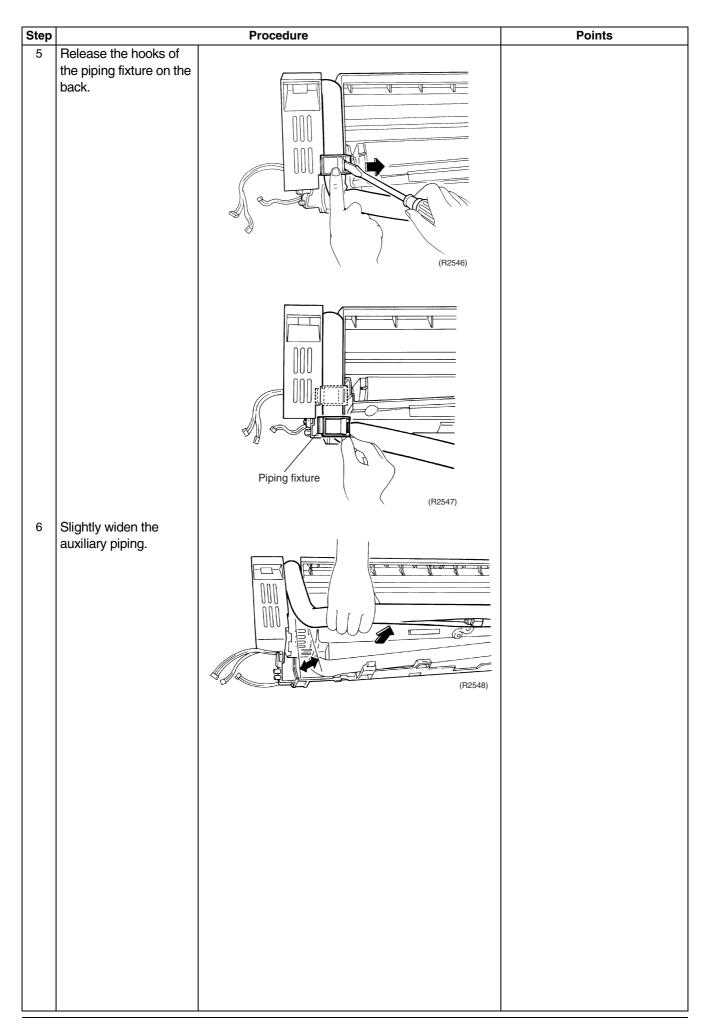

| (R10735)                                              |







#### 5. Removal of Indoor Heat Exchanger







#### 6. Removal of Drain Plug (Right / Left Replacement)



#### 7. Removal of Fan Rotor / Fan Motor







#### **Revision History**

| Month / Year | Version  | Revised contents |
|--------------|----------|------------------|
| 06 / 2013    | Si04-856 | First edition    |



- Daikin products are manufactured for export to numerous countries throughout the world. Prior to purchase, please confirm with your local authorised importer, distributor and/or retailer whether this product conforms to the applicable standards, and is suitable for use, in the region where the product will be used. This statement does not purport to exclude, restrict or modify the application of any local legislation.
- Ask a qualified installer or contractor to install this product. Do not try to install the