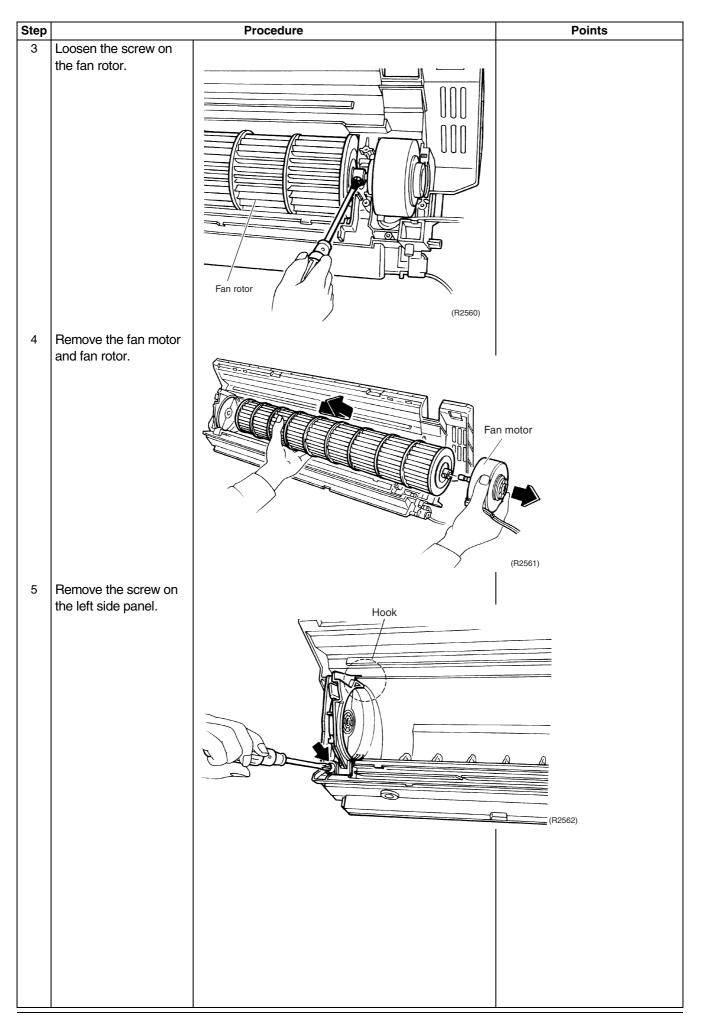

| (R10735)                                              |







#### 5. Removal of Indoor Heat Exchanger







#### 6. Removal of Drain Plug (Right / Left Replacement)



#### 7. Removal of Fan Rotor / Fan Motor







#### **Revision History**

| Month / Year | Version  | Revised contents |
|--------------|----------|------------------|
| 06 / 2013    | Si04-856 | First edition    |



- Daikin products are manufactured for export to numerous countries throughout the world. Prior to purchase, please confirm with your local authorised importer, distributor and/or retailer whether this product conforms to the applicable standards, and is suitable for use, in the region where the product will be used. This statement does not purport to exclude, restrict or modify the application of any local legislation.
- Ask a qualified installer or contractor to install this product. Do not try to install the product yourself. Improper installation can result in water or refrigerant leakage, electrical shock, fire o