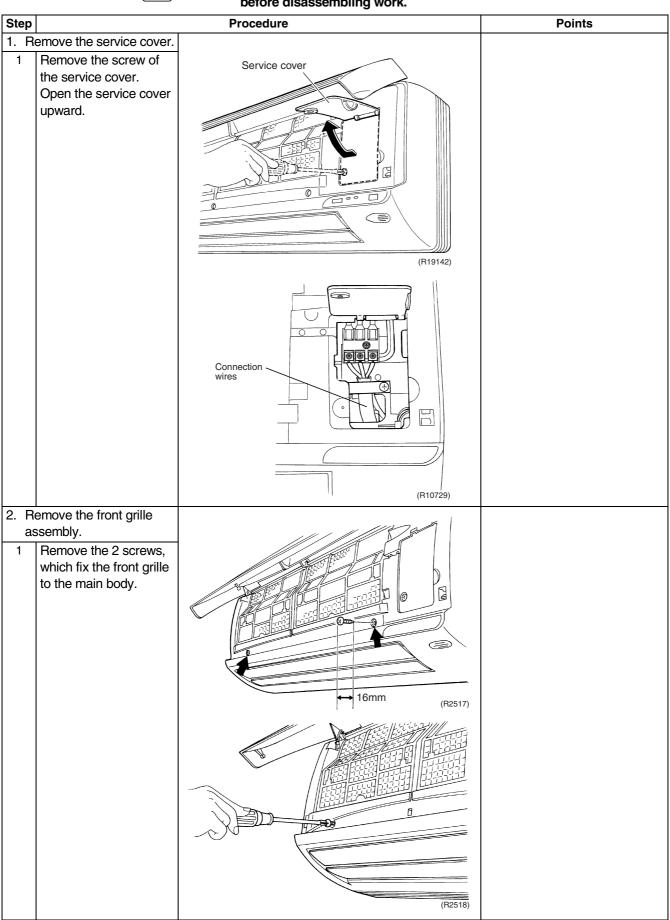

#### 2. Removal of Front Grille

#### Procedure

Warning Be sure to wait 10 minutes or more after turning off all power supplies before disassembling work.