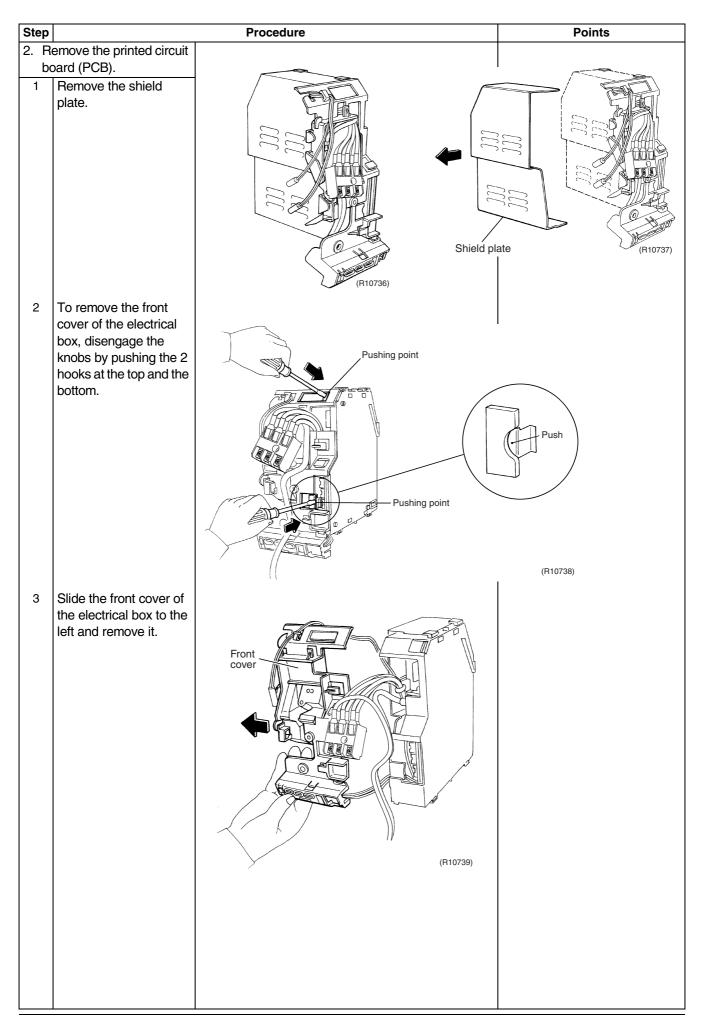

#### 4. Removal of Electrical Box / PCB / Swing Motor

Warning Be sure to wait 10 minutes or more after turning off all power supplies before disassembling work.

| Step |                                               | Procedure                                                                                                                                                                                                                                                                                                                                                                                                                                                                                                                                                                                                                                                                                                                                                                                                                                                                                                                                                                                                                                                                                                                                                                                                                                                                                                                                                                                                                                                                                                                                                                                                                                                                                                                                                                                                                                                                                                                                                                                                                                                                                       | Points                                                |
|------|-----------------------------------------------|-------------------------------------------------------------------------------------------------------------------------------------------------------------------------------------------------------------------------------------------------------------------------------------------------------------------------------------------------------------------------------------------------------------------------------------------------------------------------------------------------------------------------------------------------------------------------------------------------------------------------------------------------------------------------------------------------------------------------------------------------------------------------------------------------------------------------------------------------------------------------------------------------------------------------------------------------------------------------------------------------------------------------------------------------------------------------------------------------------------------------------------------------------------------------------------------------------------------------------------------------------------------------------------------------------------------------------------------------------------------------------------------------------------------------------------------------------------------------------------------------------------------------------------------------------------------------------------------------------------------------------------------------------------------------------------------------------------------------------------------------------------------------------------------------------------------------------------------------------------------------------------------------------------------------------------------------------------------------------------------------------------------------------------------------------------------------------------------------|-------------------------------------------------------|
| 6    | Remove the screw on                           |                                                                                                                                                                                                                                                                                                                                                                                                                                                                                                                                                                                                                                                                                                                                                                                                                                                                                                                                                                                                                                                                                                                                                                                                                                                                                                                                                                                                                                                                                                                                                                                                                                                                                                                                                                                                                                                                                                                                                                                                                                                                                                 | The electrical box can be                             |
|      | the terminal board.                           | (R10733)                                                                                                                                                                                                                                                                                                                                                                                                                                                                                                                                                                                                                                                                                                                                                                                                                                                                                                                                                                                                                                                                                                                                                                                                                                                                                                                                                                                                                                                                                                                                                                                                                                                                                                                                                                                                                                                                                                                                                                                                                                                                                        | removed without<br>disengaging the terminal<br>board. |
| 7    | Remove the screw on<br>the electrical box.    | Image: Contract of the contract |                                                       |
| 8    | Pull up the electrical box forward to remove. |                                                                                                                                                                                                                                                                                                                                                                                                                                                                                                                                                                                                                                                                                                                                                                                                                                                                                                                                                                                                                                                                                                                                                                                                                                                                                                                                                                                                                                                                                                                                                                                                                                                                                                                                                                                                                                                                                                                                                                                                                                                                                                 | A hook is provided on the behind.                     |
|      |                                               |                                                                                                                                                                                                                                                                                                                                                                                                                                                                                                                                                                                                                                                                                                                                                                                                                                                                                                                                                                                                                                                                                                                                                                                                                                                                                                                                                                                                                                                                                                                                                                                                                                                                                                                                                                                                                                                                                                                                                                                                                                                                                                 | (R10735)                                              |