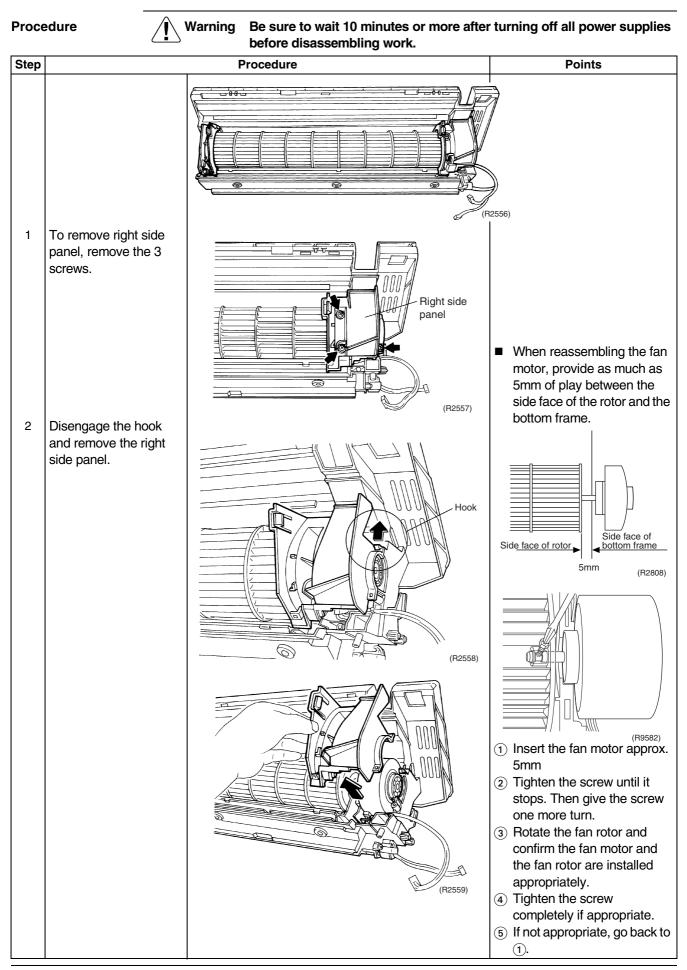

| (R10735)                                              |







#### 5. Removal of Indoor Heat Exchanger







#### 6. Removal of Drain Plug (Right / Left Replacement)



#### 7. Removal of Fan Rotor / Fan Motor







#### **Revision History**

| Month / Year | Version  | Revised contents |
|--------------|----------|------------------|
| 06 / 2013    | Si04-856 | First edition    |



- Daikin products are manufactured for export to numerous countries throughout the world. Prior to purchase, please confirm with your local authorised importer, distributor and/or retailer whether this product conforms to the applicable standards, and is suitable for use, in the region where the product will be used. This statement does not purport to exclude, restrict or modify the application of any local legislation.
- Ask a qualified installer or contractor to install this product. Do not try to install the product yourself. Improper installation can result in water or refrigerant leakage, electrical shock, fire