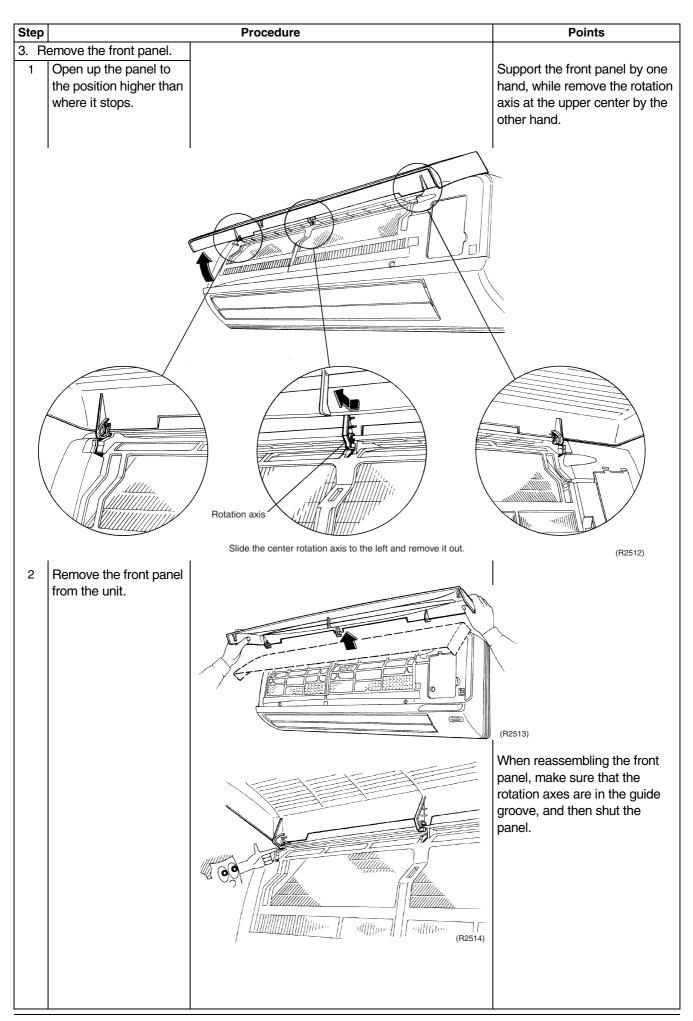

#### 2. Removal of Front Grille

#### Procedure

Warning Be sure to wait 10 minutes or more after turning off all power supplies before disassembling work.