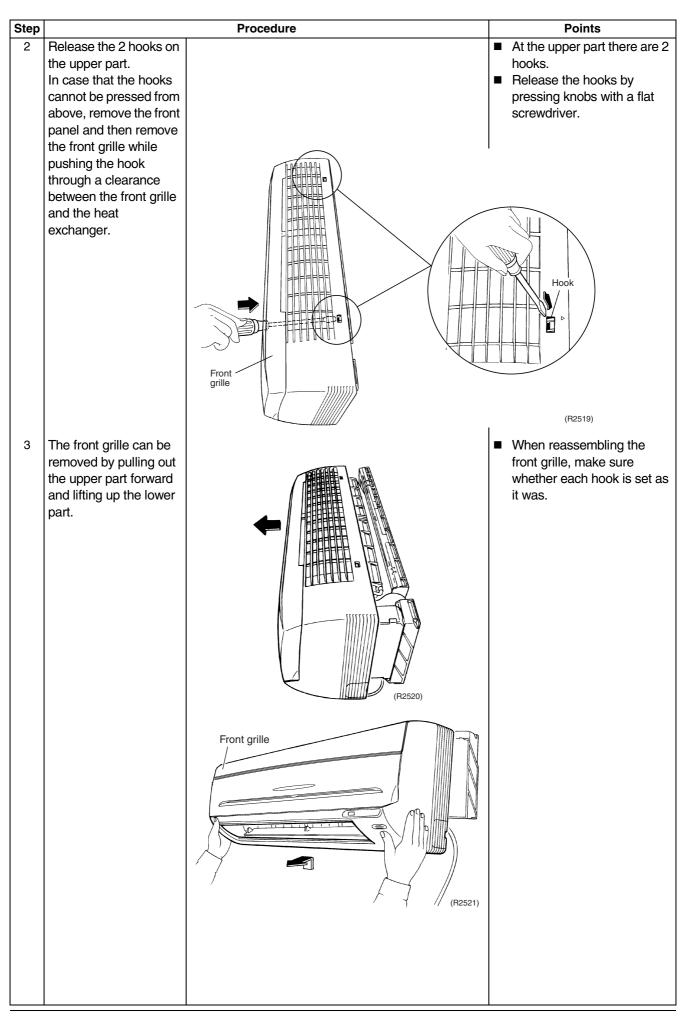

#### 2. Removal of Front Grille

#### Procedure

Warning Be sure to wait 10 minutes or more after turning off all power supplies before disassembling work.