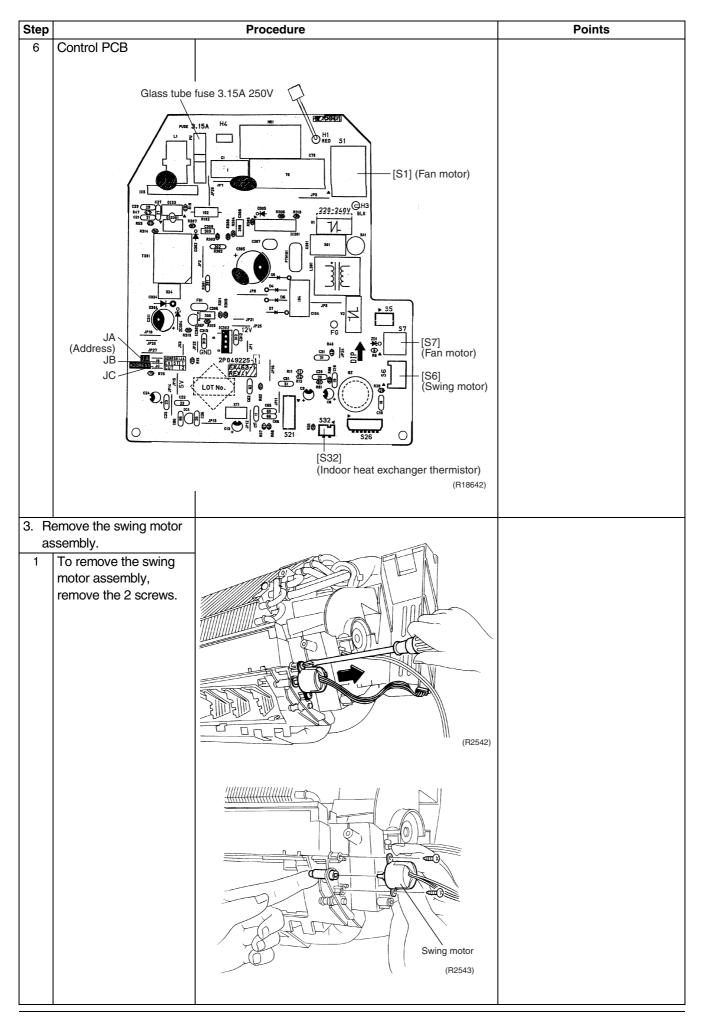

#### 4. Removal of Electrical Box / PCB / Swing Motor

Warning Be sure to wait 10 minutes or more after turning off all power supplies before disassembling work.

| Step |                                               | Procedure                                                                                                                                                                                                                                                                                                                                                                                                                                                                                                                                                                                                                                                                                                                                                                                                                                                                                                                                                                                                                                                                                                                                                                                                                                                                                                                                                                                                                                                                                                                                                                                                                                                                                                                                                                                                                                                                                                                                                                                                                                                                                       | Points                                                |
|------|-----------------------------------------------|-------------------------------------------------------------------------------------------------------------------------------------------------------------------------------------------------------------------------------------------------------------------------------------------------------------------------------------------------------------------------------------------------------------------------------------------------------------------------------------------------------------------------------------------------------------------------------------------------------------------------------------------------------------------------------------------------------------------------------------------------------------------------------------------------------------------------------------------------------------------------------------------------------------------------------------------------------------------------------------------------------------------------------------------------------------------------------------------------------------------------------------------------------------------------------------------------------------------------------------------------------------------------------------------------------------------------------------------------------------------------------------------------------------------------------------------------------------------------------------------------------------------------------------------------------------------------------------------------------------------------------------------------------------------------------------------------------------------------------------------------------------------------------------------------------------------------------------------------------------------------------------------------------------------------------------------------------------------------------------------------------------------------------------------------------------------------------------------------|-------------------------------------------------------|
| 6    | Remove the screw on                           |                                                                                                                                                                                                                                                                                                                                                                                                                                                                                                                                                                                                                                                                                                                                                                                                                                                                                                                                                                                                                                                                                                                                                                                                                                                                                                                                                                                                                                                                                                                                                                                                                                                                                                                                                                                                                                                                                                                                                                                                                                                                                                 | The electrical box can be                             |
|      | the terminal board.                           | (R10733)                                                                                                                                                                                                                                                                                                                                                                                                                                                                                                                                                                                                                                                                                                                                                                                                                                                                                                                                                                                                                                                                                                                                                                                                                                                                                                                                                                                                                                                                                                                                                                                                                                                                                                                                                                                                                                                                                                                                                                                                                                                                                        | removed without<br>disengaging the terminal<br>board. |
| 7    | Remove the screw on<br>the electrical box.    | Image: Contract of the contract |                                                       |
| 8    | Pull up the electrical box forward to remove. |                                                                                                                                                                                                                                                                                                                                                                                                                                                                                                                                                                                                                                                                                                                                                                                                                                                                                                                                                                                                                                                                                                                                                                                                                                                                                                                                                                                                                                                                                                                                                                                                                                                                                                                                                                                                                                                                                                                                                                                                                                                                                                 | A hook is provided on the behind.                     |
|      |                                               |                                                                                                                                                                                                                                                                                                                                                                                                                                                                                                                                                                                                                                                                                                                                                                                                                                                                                                                                                                                                                                                                                                                                                                                                                                                                                                                                                                                                                                                                                                                                                                                                                                                                                                                                                                                                                                                                                                                                                                                                                                                                                                 | (R10735)                                              |