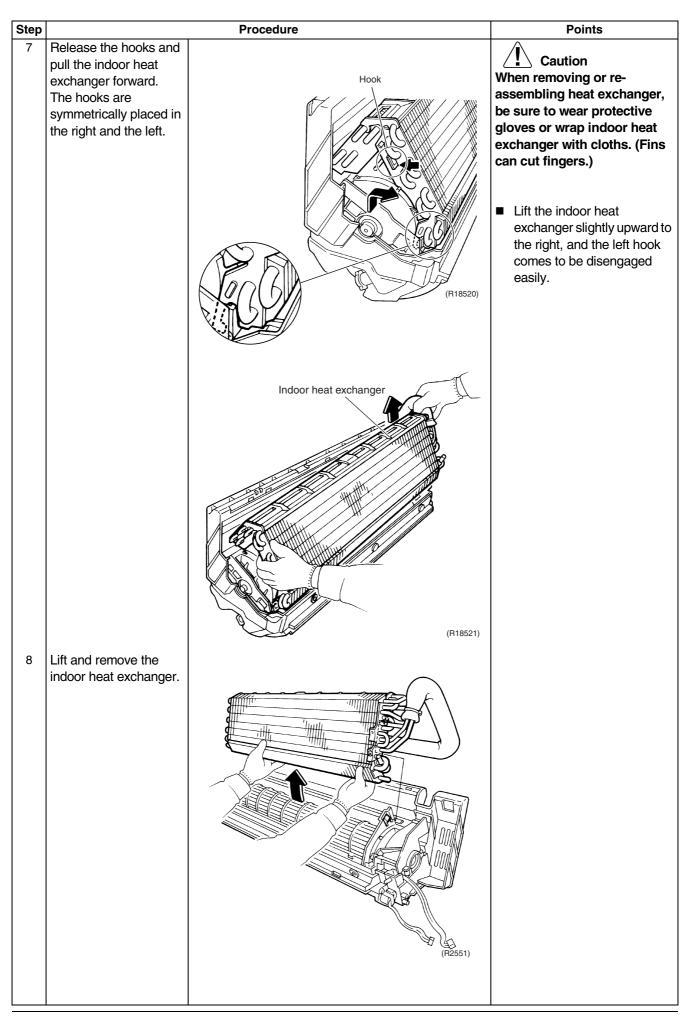

| (R10735)                                              |







#### 5. Removal of Indoor Heat Exchanger







#### 6. Removal of Drain Plug (Right / Left Replacement)



#### 7. Removal of Fan Rotor / Fan Motor







#### **Revision History**

| Month / Year | Version  | Revised contents |
|--------------|----------|------------------|
| 06 / 2013    | Si04-856 | First edition    |



- Daikin products are manufactured for export to numerous countries throughout the world. Prior to purchase, please confirm with your local authorised importer, distributor and/or retailer whether this product conforms to the applicable standards, and is suitable for use, in the region where the product will be used. This statement does not purport to exclude, restrict or modify the application of any local legislation.
- Ask a qualified installer or contractor to install this product. Do not try to install the pr