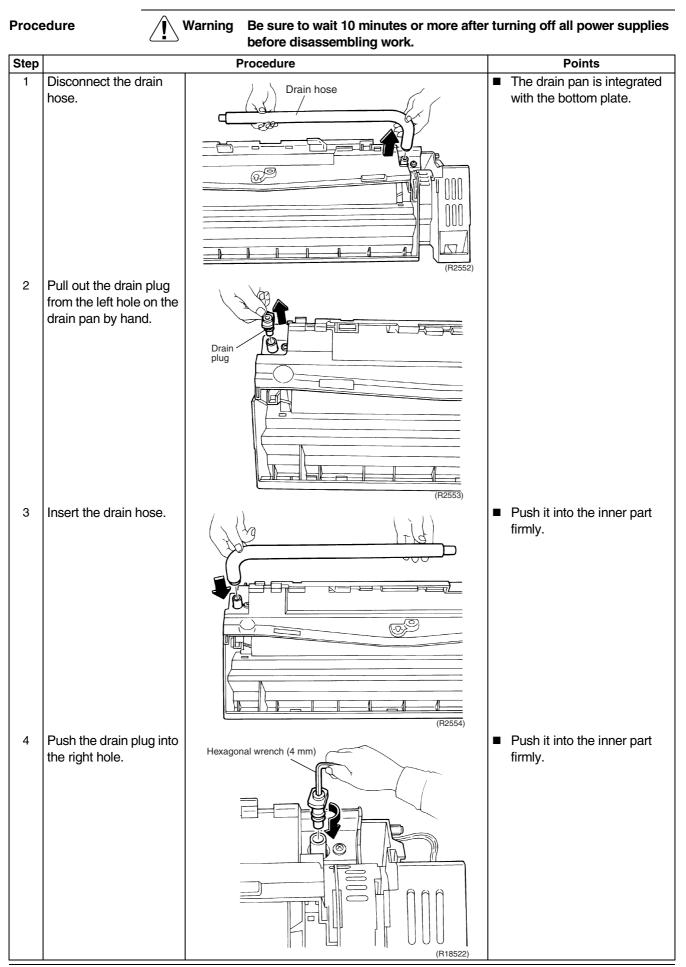

| (R10735)                                              |







#### 5. Removal of Indoor Heat Exchanger







#### 6. Removal of Drain Plug (Right / Left Replacement)



#### 7. Removal of Fan Rotor / Fan Motor







#### **Revision History**

| Month / Year | Version  | Revised contents |
|--------------|----------|------------------|
| 06 / 2013    | Si04-856 | First edition    |



- Daikin products are manufactured for export to numerous countries throughout the world. Prior to purchase, please confirm with your local authorised importer, distributor and/or retailer whether this product conforms to the applicable standards, and is suitable for use, in the region where the product will be used. This statement does not purport to exclude, restrict or modify the application of any local legislation.
- Ask a qualified installer or contractor to install this product. Do not try to install the product yourself. Improper installation can result in water or