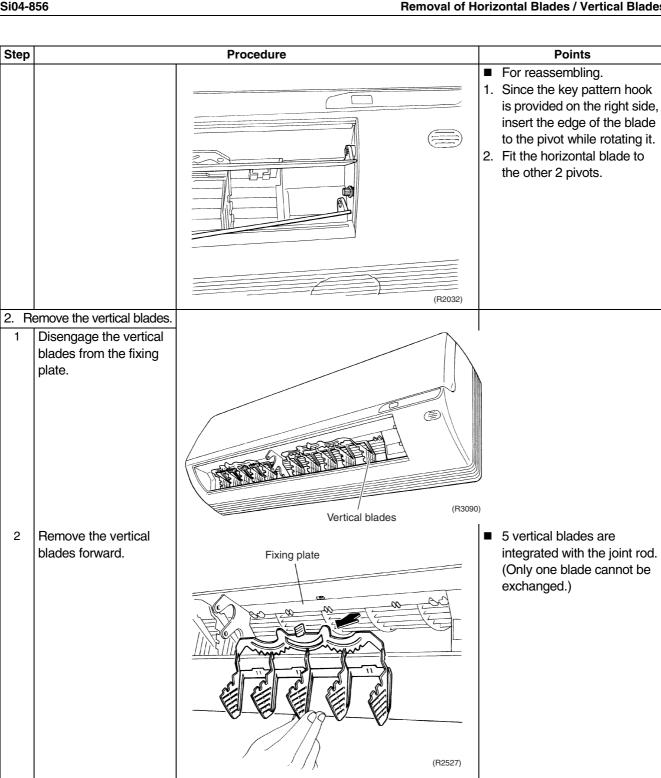

rizontal Blades / Vertical Blades   | 6   |
| 4. | Removal of Electrical Box / PCB / Swing Motor    | 8   |
| 5. | Removal of Indoor Heat Exchanger                 | .13 |
| 6. | Removal of Drain Plug (Right / Left Replacement) | .16 |
| 7. | Removal of Fan Rotor / Fan Motor                 | .17 |
|    |                                                  |     |



• The illustrations may be slightly different depending on the model.

## 1. Removal of Air Filter



Warning Be sure to wait 10 minutes or more after turning off all power supplies before disassembling work.





#### 2. Removal of Front Grille

#### Procedure

Warning Be sure to wait 10 minutes or more after turning off all power supplies before disassembling work.





#### 3. Removal of Horizontal Blades / Vertical Blades





#### 4. Removal of Electrical Box / PCB / Swing Motor



Warning Be sure to wait 10 minutes or more after turning off all power supplies before disassembling work.



| Step |                                               | Procedure