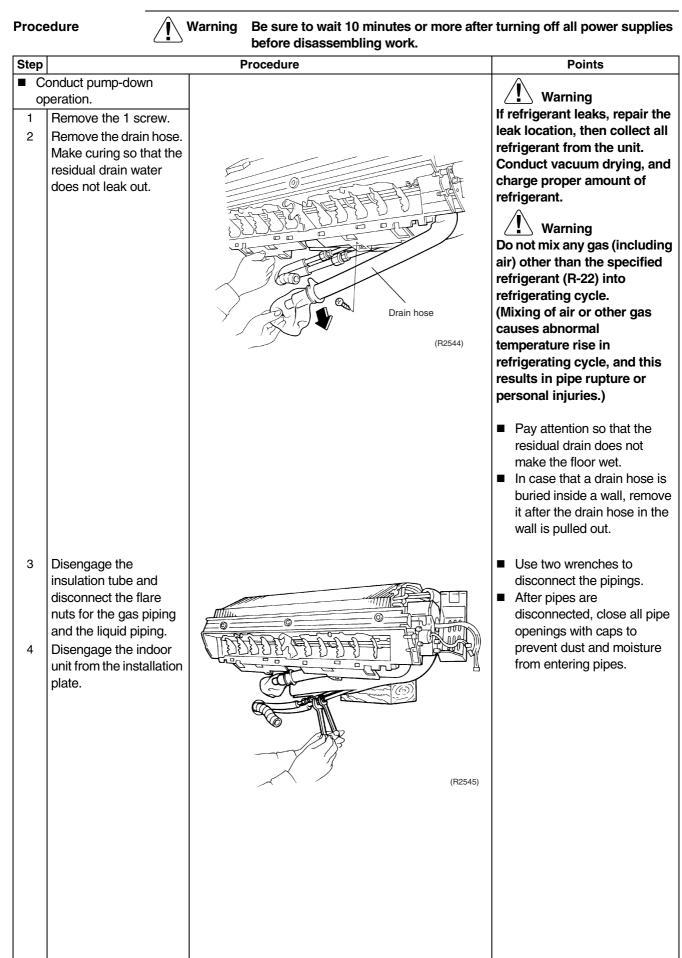

#### 4. Removal of Electrical Box / PCB / Swing Motor

Warning Be sure to wait 10 minutes or more after turning off all power supplies before disassembling work.

| Step |                                               | Procedure                                                                                                                                                                                                                                                                                                                                                                                                                                                                                                                                                                                                                                                                                                                                                                                                                                                                                                                                                                                                                                                                                                                                                                                                                                                                                                                                                                                                                                                                                                                                                                                                                                                                                                                                                                                                                                                                                                                                                                                                                                                                                       | Points                                                |
|------|-----------------------------------------------|-------------------------------------------------------------------------------------------------------------------------------------------------------------------------------------------------------------------------------------------------------------------------------------------------------------------------------------------------------------------------------------------------------------------------------------------------------------------------------------------------------------------------------------------------------------------------------------------------------------------------------------------------------------------------------------------------------------------------------------------------------------------------------------------------------------------------------------------------------------------------------------------------------------------------------------------------------------------------------------------------------------------------------------------------------------------------------------------------------------------------------------------------------------------------------------------------------------------------------------------------------------------------------------------------------------------------------------------------------------------------------------------------------------------------------------------------------------------------------------------------------------------------------------------------------------------------------------------------------------------------------------------------------------------------------------------------------------------------------------------------------------------------------------------------------------------------------------------------------------------------------------------------------------------------------------------------------------------------------------------------------------------------------------------------------------------------------------------------|-------------------------------------------------------|
| 6    | Remove the screw on                           |                                                                                                                                                                                                                                                                                                                                                                                                                                                                                                                                                                                                                                                                                                                                                                                                                                                                                                                                                                                                                                                                                                                                                                                                                                                                                                                                                                                                                                                                                                                                                                                                                                                                                                                                                                                                                                                                                                                                                                                                                                                                                                 | The electrical box can be                             |
|      | the terminal board.                           | (R10733)                                                                                                                                                                                                                                                                                                                                                                                                                                                                                                                                                                                                                                                                                                                                                                                                                                                                                                                                                                                                                                                                                                                                                                                                                                                                                                                                                                                                                                                                                                                                                                                                                                                                                                                                                                                                                                                                                                                                                                                                                                                                                        | removed without<br>disengaging the terminal<br>board. |
| 7    | Remove the screw on<br>the electrical box.    | Image: Contract of the contract |                                                       |
| 8    | Pull up the electrical box forward to remove. |                                                                                                                                                                                                                                                                                                                                                                                                                                                                                                                                                                                                                                                                                                                                                                                                                                                                                                                                                                                                                                                                                                                                                                                                                                                                                                                                                                                                                                                                                                                                                                                                                                                                                                                                                                                                                                                                                                                                                                                                                                                                                                 | A hook is provided on the behind.                     |
|      |                                               |                                                                                                                                                                                                                                                                                                                                                                                                                                                                                                                                                                                                                                                                                                                                                                                                                                                                                                                                                                                                                                                                                                                                                                                                                                                                                                                                                                                                                                                                                                                                                                                                                                                                                                                                                                                                                                                                                                                                                                                                                                                                                                 | (R10735)                                              |