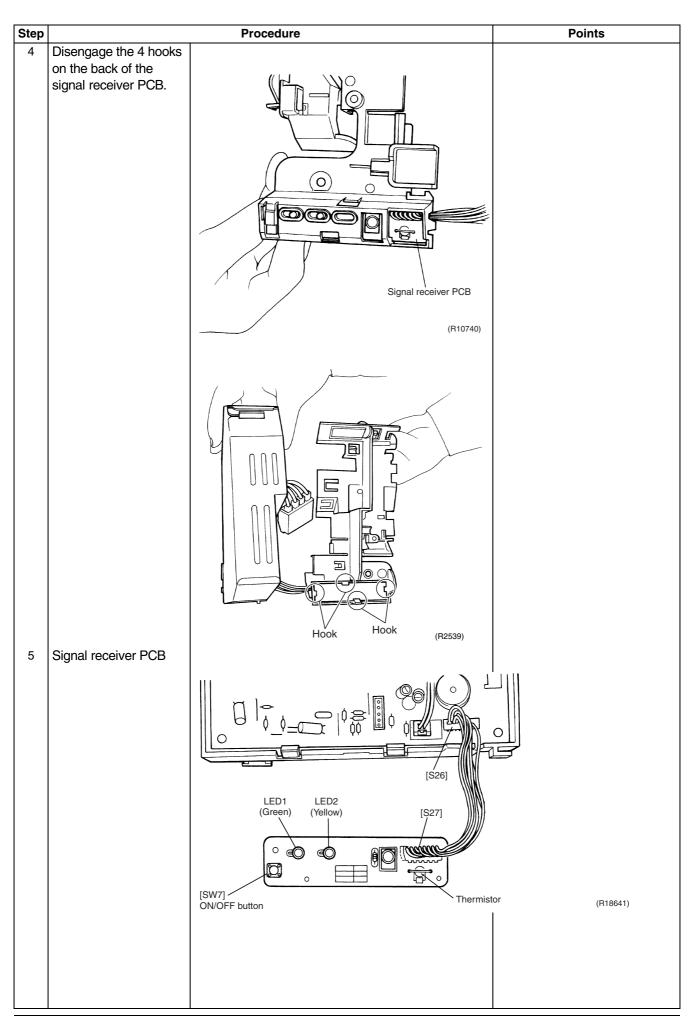

#### 4. Removal of Electrical Box / PCB / Swing Motor

Warning Be sure to wait 10 minutes or more after turning off all power supplies before disassembling work.

| Step |                                               | Procedure                                                                                                                                                                                                                                                                                                                                                                                                                                                                                                                                                                                                                                                                                                                                                                                                                                                                                                                                                                                                                                                                                                                                                                                                                                                                                                                                                                                                                                                                                                                                                                                                                                                                                                                                                                                                                                                                                                                                                                                                                                                                                       | Points                                                |
|------|-----------------------------------------------|-------------------------------------------------------------------------------------------------------------------------------------------------------------------------------------------------------------------------------------------------------------------------------------------------------------------------------------------------------------------------------------------------------------------------------------------------------------------------------------------------------------------------------------------------------------------------------------------------------------------------------------------------------------------------------------------------------------------------------------------------------------------------------------------------------------------------------------------------------------------------------------------------------------------------------------------------------------------------------------------------------------------------------------------------------------------------------------------------------------------------------------------------------------------------------------------------------------------------------------------------------------------------------------------------------------------------------------------------------------------------------------------------------------------------------------------------------------------------------------------------------------------------------------------------------------------------------------------------------------------------------------------------------------------------------------------------------------------------------------------------------------------------------------------------------------------------------------------------------------------------------------------------------------------------------------------------------------------------------------------------------------------------------------------------------------------------------------------------|-------------------------------------------------------|
| 6    | Remove the screw on                           |                                                                                                                                                                                                                                                                                                                                                                                                                                                                                                                                                                                                                                                                                                                                                                                                                                                                                                                                                                                                                                                                                                                                                                                                                                                                                                                                                                                                                                                                                                                                                                                                                                                                                                                                                                                                                                                                                                                                                                                                                                                                                                 | The electrical box can be                             |
|      | the terminal board.                           | (R10733)                                                                                                                                                                                                                                                                                                                                                                                                                                                                                                                                                                                                                                                                                                                                                                                                                                                                                                                                                                                                                                                                                                                                                                                                                                                                                                                                                                                                                                                                                                                                                                                                                                                                                                                                                                                                                                                                                                                                                                                                                                                                                        | removed without<br>disengaging the terminal<br>board. |
| 7    | Remove the screw on<br>the electrical box.    | Image: Contract of the contract |                                                       |
| 8    | Pull up the electrical box forward to remove. |                                                                                                                                                                                                                                                                                                                                                                                                                                                                                                                                                                                                                                                                                                                                                                                                                                                                                                                                                                                                                                                                                                                                                                                                                                                                                                                                                                                                                                                                                                                                                                                                                                                                                                                                                                                                                                                                                                                                                                                                                                                                                                 | A hook is provided on the behind.                     |
|      |                                               |                                                                                                                                                                                                                                                                                                                                                                                                                                                                                                                                                                                                                                                                                                                                                                                                                                                                                                                                                                                                                                                                                                                                                                                                                                                                                                                                                                                                                                                                                                                                                                                                                                                                                                                                                                                                                                                                                                                                                                                                                                                                                                 | (R10735)                                              |