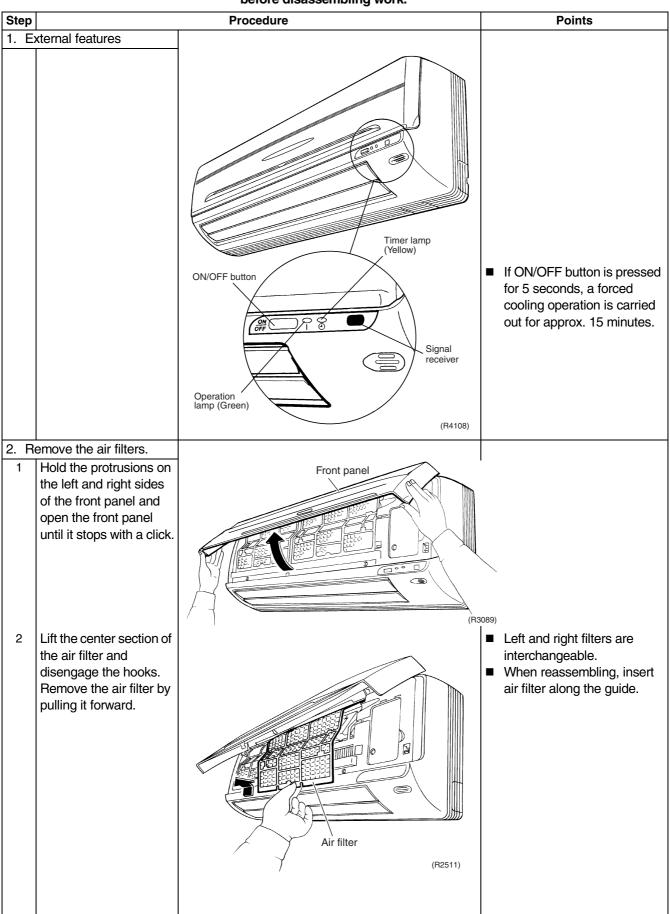

## 1. Removal of Air Filter

Warning Be sure to wait 10 minutes or more after turning off all power supplies before disassembling work.