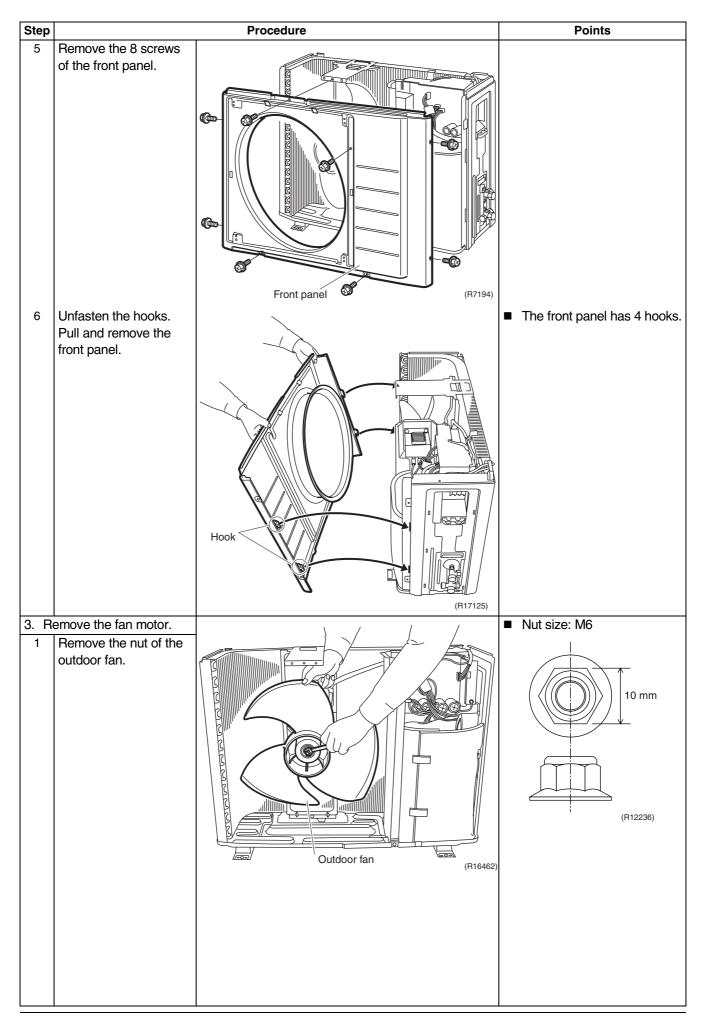

#### 1. Removal of Outer Panels / Fan Motor

Warning Be sure to wait for 10 minutes or more after turning off all power supplies before disassembling work.

| Step |                                                | Procedure                                                                                                                                                                                                                                                                                                                                                                                                                                                                                                                                                                                                                                                                                                                                                                                                                                                                                                                                                                                                                                                                                                                                                                                                                                                                                                                                                                                                                                                                                                                                                                                                                                                                                                                                                                                                                                                                          | Points                                        |
|------|------------------------------------------------|------------------------------------------------------------------------------------------------------------------------------------------------------------------------------------------------------------------------------------------------------------------------------------------------------------------------------------------------------------------------------------------------------------------------------------------------------------------------------------------------------------------------------------------------------------------------------------------------------------------------------------------------------------------------------------------------------------------------------------------------------------------------------------------------------------------------------------------------------------------------------------------------------------------------------------------------------------------------------------------------------------------------------------------------------------------------------------------------------------------------------------------------------------------------------------------------------------------------------------------------------------------------------------------------------------------------------------------------------------------------------------------------------------------------------------------------------------------------------------------------------------------------------------------------------------------------------------------------------------------------------------------------------------------------------------------------------------------------------------------------------------------------------------------------------------------------------------------------------------------------------------|-----------------------------------------------|
| 5    | Remove the screw near<br>the stop valves.      | Procedure                                                                                                                                                                                                                                                                                                                                                                                                                                                                                                                                                                                                                                                                                                                                                                                                                                                                                                                                                                                                                                                                                                                                                                                                                                                                                                                                                                                                                                                                                                                                                                                                                                                                                                                                                                                                                                                                          | Points                                        |
| 6    | Unfasten the hook on<br>the rear side.         | (F7212)                                                                                                                                                                                                                                                                                                                                                                                                                                                                                                                                                                                                                                                                                                                                                                                                                                                                                                                                                                                                                                                                                                                                                                                                                                                                                                                                                                                                                                                                                                                                                                                                                                                                                                                                                                                                                                                                            | When reassembling, make sure to fit the hook. |
| 7    | Lift up the right side<br>panel and remove it. | (https://www.initial.org/field/field/field/field/field/field/field/field/field/field/field/field/field/field/field/field/field/field/field/field/field/field/field/field/field/field/field/field/field/field/field/field/field/field/field/field/field/field/field/field/field/field/field/field/field/field/field/field/field/field/field/field/field/field/field/field/field/field/field/field/field/field/field/field/field/field/field/field/field/field/field/field/field/field/field/field/field/field/field/field/field/field/field/field/field/field/field/field/field/field/field/field/field/field/field/field/field/field/field/field/field/field/field/field/field/field/field/field/field/field/field/field/field/field/field/field/field/field/field/field/field/field/field/field/field/field/field/field/field/field/field/field/field/field/field/field/field/field/field/field/field/field/field/field/field/field/field/field/field/field/field/field/field/field/field/field/field/field/field/field/field/field/field/field/field/field/field/field/field/field/field/field/field/field/field/field/field/field/field/field/field/field/field/field/field/field/field/field/field/field/field/field/field/field/field/field/field/field/field/field/field/field/field/field/field/field/field/field/field/field/field/field/field/field/field/field/field/field/field/field/field/field/field/field/field/field/field/field/field/field/field/field/field/field/field/field/field/field/field/field/field/field/field/field/field/field/field/field/field/field/field/field/field/field/field/field/field/field/field/field/field/field/field/field/field/field/field/field/field/field/field/field/field/field/field/field/field/field/field/field/field/field/field/field/field/field/field/field/field/field/field/field/field/field/field/field/field/fie | When reassembling, make sure to fit the hook. |