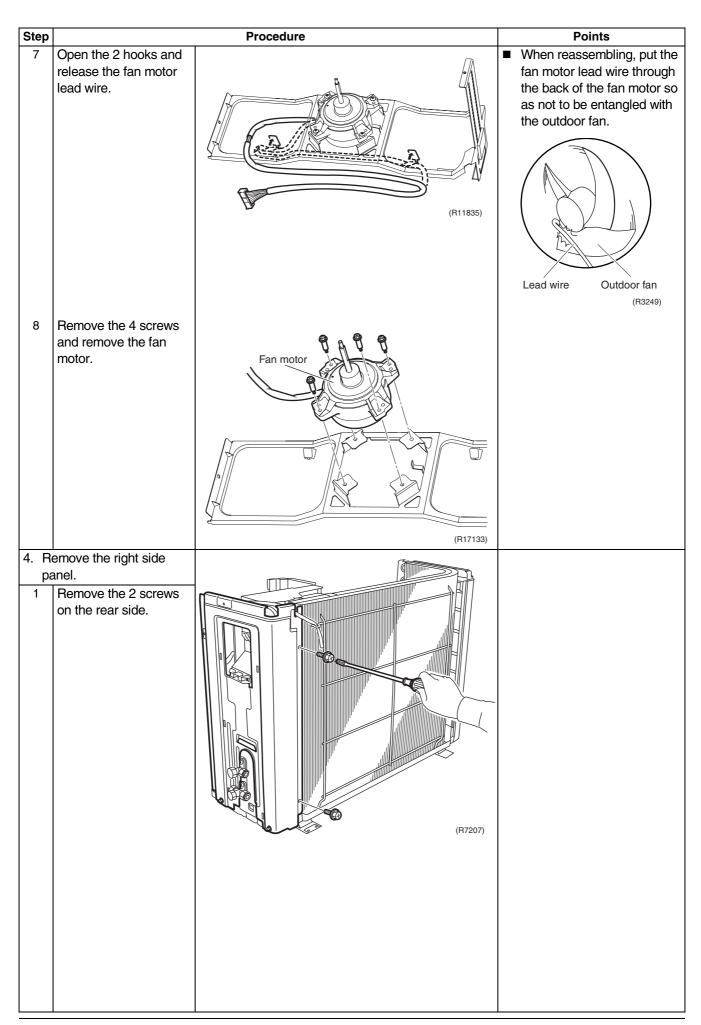

#### 1. Removal of Outer Panels / Fan Motor

Warning Be sure to wait for 10 minutes or more after turning off all power supplies before disassembling work.

| Step |                                                | Procedure                                                                                                                                                                                                                                                                                                                                                                                                                                                                                                                                                                                                                                                                                                                                                                                                                                                                                                                                                                                                                                                                                                                                                                                                                                                                                                                                                                                                                                                                                                                                                                                                                                                                                                                                                                                                                                                                          | Points                                        |
|------|------------------------------------------------|------------------------------------------------------------------------------------------------------------------------------------------------------------------------------------------------------------------------------------------------------------------------------------------------------------------------------------------------------------------------------------------------------------------------------------------------------------------------------------------------------------------------------------------------------------------------------------------------------------------------------------------------------------------------------------------------------------------------------------------------------------------------------------------------------------------------------------------------------------------------------------------------------------------------------------------------------------------------------------------------------------------------------------------------------------------------------------------------------------------------------------------------------------------------------------------------------------------------------------------------------------------------------------------------------------------------------------------------------------------------------------------------------------------------------------------------------------------------------------------------------------------------------------------------------------------------------------------------------------------------------------------------------------------------------------------------------------------------------------------------------------------------------------------------------------------------------------------------------------------------------------|-----------------------------------------------|
| 5    | Remove the screw near<br>the stop valves.      | Procedure                                                                                                                                                                                                                                                                                                                                                                                                                                                                                                                                                                                                                                                                                                                                                                                                                                                                                                                                                                                                                                                                                                                                                                                                                                                                                                                                                                                                                                                                                                                                                                                                                                                                                                                                                                                                                                                                          | Points                                        |
| 6    | Unfasten the hook on<br>the rear side.         | (F7212)                                                                                                                                                                                                                                                                                                                                                                                                                                                                                                                                                                                                                                                                                                                                                                                                                                                                                                                                                                                                                                                                                                                                                                                                                                                                                                                                                                                                                                                                                                                                                                                                                                                                                                                                                                                                                                                                            | When reassembling, make sure to fit the hook. |
| 7    | Lift up the right side<br>panel and remove it. | (https://www.initial.org/field/field/field/field/field/field/field/field/field/field/field/field/field/field/field/field/field/field/field/field/field/field/field/field/field/field/field/field/field/field/field/field/field/field/field/field/field/field/field/field/field/field/field/field/field/field/field/field/field/field/field/field/field/field/field/field/field/field/field/field/field/field/field/field/field/field/field/field/field/field/field/field/field/field/field/field/field/field/field/field/field/field/field/field/field/field/field/field/field/field/field/field/field/field/field/field/field/field/field/field/field/field/field/field/field/field/field/field/field/field/field/field/field/field/field/field/field/field/field/field/field/field/field/field/field/field/field/field/field/field/field/field/field/field/field/field/field/field/field/field/field/field/field/field/field/field/field/field/field/field/field/field/field/field/field/field/field/field/field/field/field/field/field/field/field/field/field/field/field/field/field/field/field/field/field/field/field/field/field/field/field/field/field/field/field/field/field/field/field/field/field/field/field/field/field/field/field/field/field/field/field/field/field/field/field/field/field/field/field/field/field/field/field/field/field/field/field/field/field/field/field/field/field/field/field/field/field/field/field/field/field/field/field/field/field/field/field/field/field/field/field/field/field/field/field/field/field/field/field/field/field/field/field/field/field/field/field/field/field/field/field/field/field/field/field/field/field/field/field/field/field/field/field/field/field/field/field/field/field/field/field/field/field/field/field/field/field/field/field/field/field/field/field/field/field/field/field/fie | When reassembling, make sure to fit the hook. |