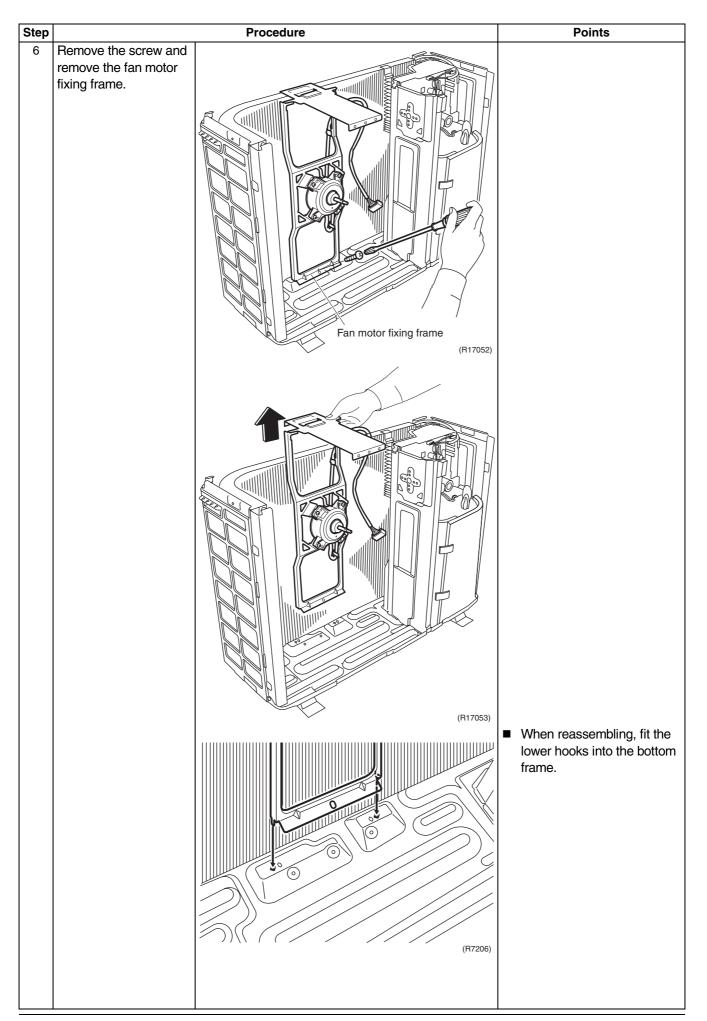

#### 1. Removal of Outer Panels / Fan Motor

Warning Be sure to wait for 10 minutes or more after turning off all power supplies before disassembling work.

| Step |                                                | Procedure                                                                                                                                                                                                                                                                                                                                                                                                                                                                                                                                                                                                                                                                                                                                                                                                                                                                                                                                                                                                                                                                                                                                                                                                                                                                                                                                                                                                                                                                                                                                                                                                                                                                                                                                                                                                                                                                          | Points                                        |
|------|------------------------------------------------|------------------------------------------------------------------------------------------------------------------------------------------------------------------------------------------------------------------------------------------------------------------------------------------------------------------------------------------------------------------------------------------------------------------------------------------------------------------------------------------------------------------------------------------------------------------------------------------------------------------------------------------------------------------------------------------------------------------------------------------------------------------------------------------------------------------------------------------------------------------------------------------------------------------------------------------------------------------------------------------------------------------------------------------------------------------------------------------------------------------------------------------------------------------------------------------------------------------------------------------------------------------------------------------------------------------------------------------------------------------------------------------------------------------------------------------------------------------------------------------------------------------------------------------------------------------------------------------------------------------------------------------------------------------------------------------------------------------------------------------------------------------------------------------------------------------------------------------------------------------------------------|-----------------------------------------------|
| 5    | Remove the screw near<br>the stop valves.      | Procedure                                                                                                                                                                                                                                                                                                                                                                                                                                                                                                                                                                                                                                                                                                                                                                                                                                                                                                                                                                                                                                                                                                                                                                                                                                                                                                                                                                                                                                                                                                                                                                                                                                                                                                                                                                                                                                                                          | Points                                        |
| 6    | Unfasten the hook on<br>the rear side.         | (F7212)                                                                                                                                                                                                                                                                                                                                                                                                                                                                                                                                                                                                                                                                                                                                                                                                                                                                                                                                                                                                                                                                                                                                                                                                                                                                                                                                                                                                                                                                                                                                                                                                                                                                                                                                                                                                                                                                            | When reassembling, make sure to fit the hook. |
| 7    | Lift up the right side<br>panel and remove it. | (https://www.initial.org/field/field/field/field/field/field/field/field/field/field/field/field/field/field/field/field/field/field/field/field/field/field/field/field/field/field/field/field/field/field/field/field/field/field/field/field/field/field/field/field/field/field/field/field/field/field/field/field/field/field/field/field/field/field/field/field/field/field/field/field/field/field/field/field/field/field/field/field/field/field/field/field/field/field/field/field/field/field/field/field/field/field/field/field/field/field/field/field/field/field/field/field/field/field/field/field/field/field/field/field/field/field/field/field/field/field/field/field/field/field/field/field/field/field/field/field/field/field/field/field/field/field/field/field/field/field/field/field/field/field/field/field/field/field/field/field/field/field/field/field/field/field/field/field/field/field/field/field/field/field/field/field/field/field/field/field/field/field/field/field/field/field/field/field/field/field/field/field/field/field/field/field/field/field/field/field/field/field/field/field/field/field/field/field/field/field/field/field/field/field/field/field/field/field/field/field/field/field/field/field/field/field/field/field/field/field/field/field/field/field/field/field/field/field/field/field/field/field/field/field/field/field/field/field/field/field/field/field/field/field/field/field/field/field/field/field/field/field/field/field/field/field/field/field/field/field/field/field/field/field/field/field/field/field/field/field/field/field/field/field/field/field/field/field/field/field/field/field/field/field/field/field/field/field/field/field/field/field/field/field/field/field/field/field/field/field/field/field/field/field/field/field/field/field/field/field/field/fie | When reassembling, make sure to fit the hook. |