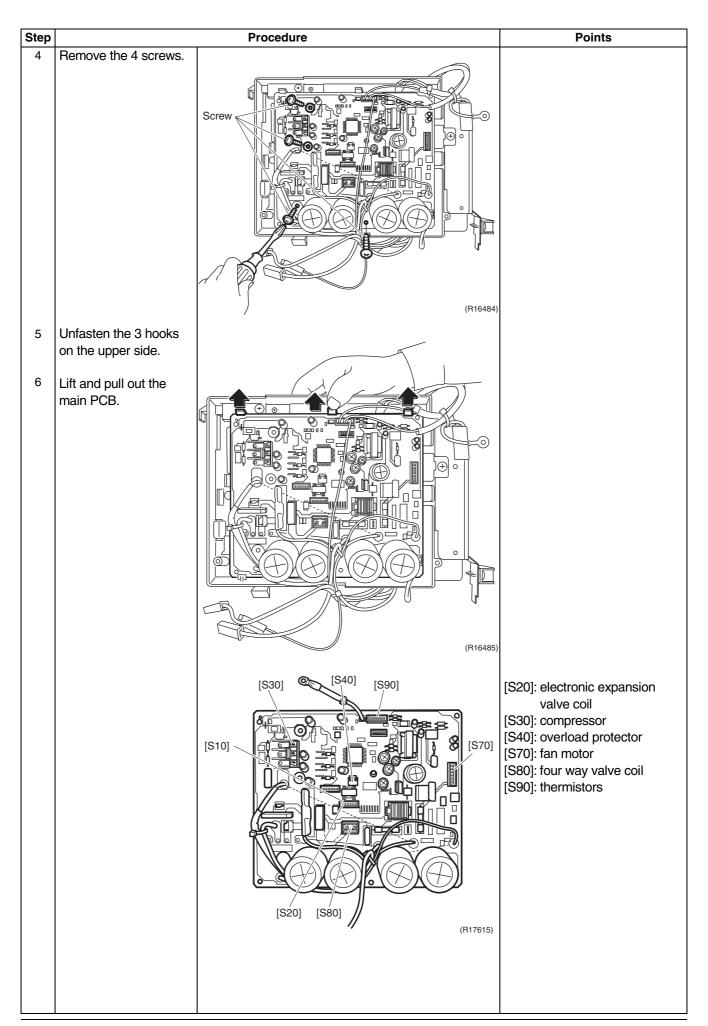

## 3. Removal of PCB

Procedure

Warning Be sure to wait for 10 minutes or more after turning off all power supplies before disassembling work.