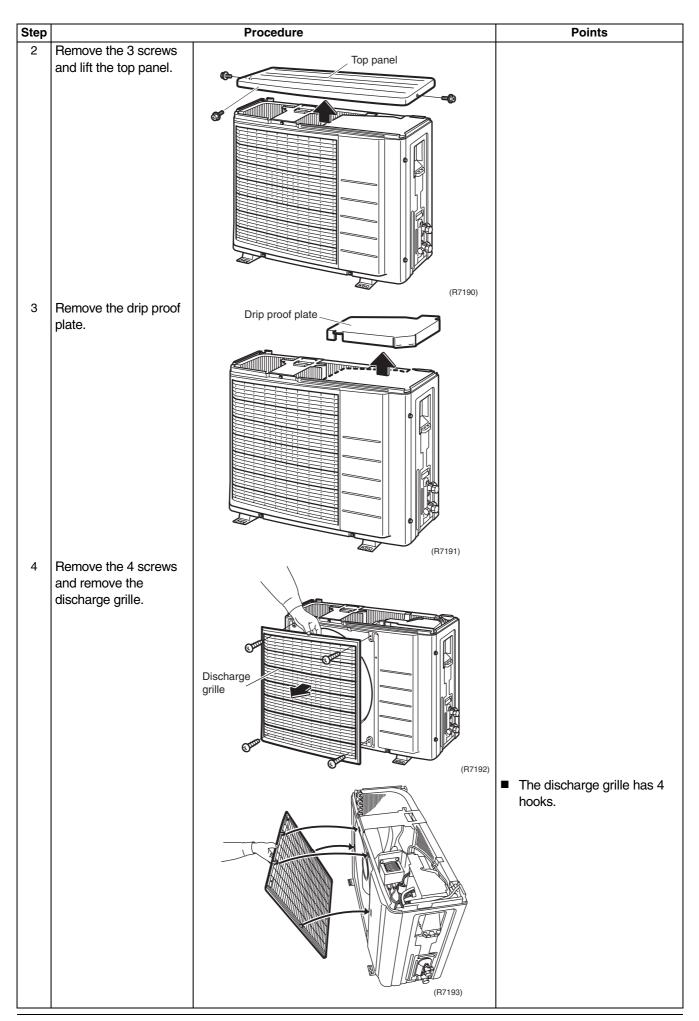

#### 1. Removal of Outer Panels / Fan Motor

Warning Be sure to wait for 10 minutes or more after turning off all power supplies before disassembling work.

| Step |                                                | Procedure                                                                                                                                                                                                                                                                                                                                                                                                                                                                                                                                                                                                                                                                                                                                                                                                                                                                                                                                                                                                                                                                                                                                                                                                                                                                                                                                                                                                                                                                                                                                                                                                                                                                                                                                                                                                                                                                          | Points                                        |
|------|------------------------------------------------|------------------------------------------------------------------------------------------------------------------------------------------------------------------------------------------------------------------------------------------------------------------------------------------------------------------------------------------------------------------------------------------------------------------------------------------------------------------------------------------------------------------------------------------------------------------------------------------------------------------------------------------------------------------------------------------------------------------------------------------------------------------------------------------------------------------------------------------------------------------------------------------------------------------------------------------------------------------------------------------------------------------------------------------------------------------------------------------------------------------------------------------------------------------------------------------------------------------------------------------------------------------------------------------------------------------------------------------------------------------------------------------------------------------------------------------------------------------------------------------------------------------------------------------------------------------------------------------------------------------------------------------------------------------------------------------------------------------------------------------------------------------------------------------------------------------------------------------------------------------------------------|-----------------------------------------------|
| 5    | Remove the screw near<br>the stop valves.      | Procedure                                                                                                                                                                                                                                                                                                                                                                                                                                                                                                                                                                                                                                                                                                                                                                                                                                                                                                                                                                                                                                                                                                                                                                                                                                                                                                                                                                                                                                                                                                                                                                                                                                                                                                                                                                                                                                                                          | Points                                        |
| 6    | Unfasten the hook on<br>the rear side.         | (F7212)                                                                                                                                                                                                                                                                                                                                                                                                                                                                                                                                                                                                                                                                                                                                                                                                                                                                                                                                                                                                                                                                                                                                                                                                                                                                                                                                                                                                                                                                                                                                                                                                                                                                                                                                                                                                                                                                            | When reassembling, make sure to fit the hook. |
| 7    | Lift up the right side<br>panel and remove it. | (https://www.initial.org/field/field/field/field/field/field/field/field/field/field/field/field/field/field/field/field/field/field/field/field/field/field/field/field/field/field/field/field/field/field/field/field/field/field/field/field/field/field/field/field/field/field/field/field/field/field/field/field/field/field/field/field/field/field/field/field/field/field/field/field/field/field/field/field/field/field/field/field/field/field/field/field/field/field/field/field/field/field/field/field/field/field/field/field/field/field/field/field/field/field/field/field/field/field/field/field/field/field/field/field/field/field/field/field/field/field/field/field/field/field/field/field/field/field/field/field/field/field/field/field/field/field/field/field/field/field/field/field/field/field/field/field/field/field/field/field/field/field/field/field/field/field/field/field/field/field/field/field/field/field/field/field/field/field/field/field/field/field/field/field/field/field/field/field/field/field/field/field/field/field/field/field/field/field/field/field/field/field/field/field/field/field/field/field/field/field/field/field/field/field/field/field/field/field/field/field/field/field/field/field/field/field/field/field/field/field/field/field/field/field/field/field/field/field/field/field/field/field/field/field/field/field/field/field/field/field/field/field/field/field/field/field/field/field/field/field/field/field/field/field/field/field/field/field/field/field/field/field/field/field/field/field/field/field/field/field/field/field/field/field/field/field/field/field/field/field/field/field/field/field/field/field/field/field/field/field/field/field/field/field/field/field/field/field/field/field/field/field/field/field/field/field/field/field/field/field/field/fie | When reassembling, make sure to fit the hook. |