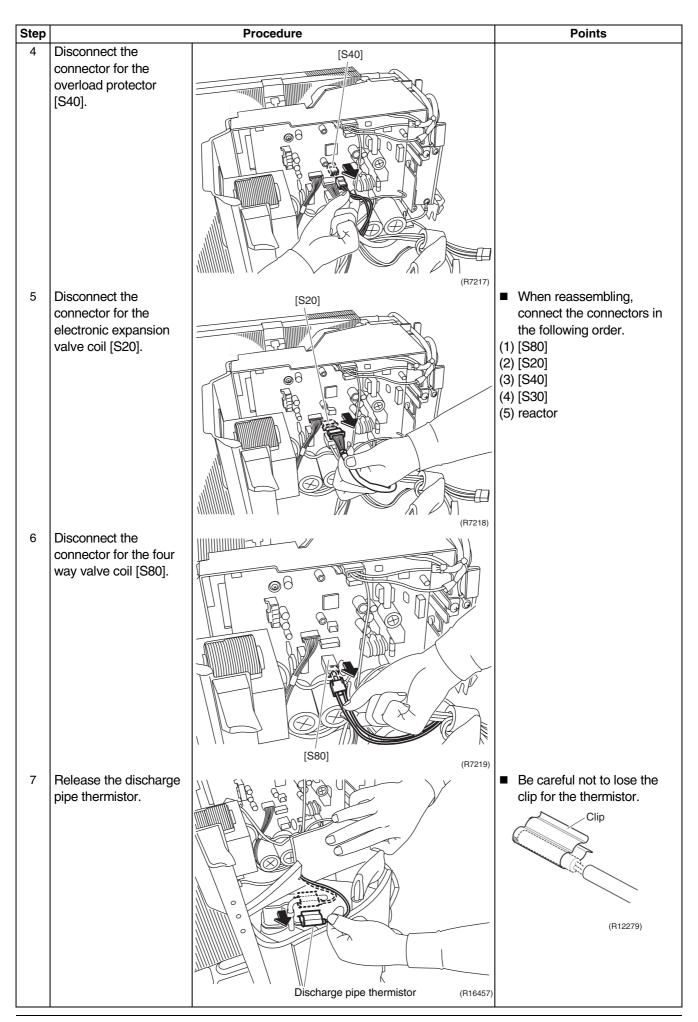

#### 2. Removal of Electrical Box

#### Procedure

| Step |                                                       | Procedure                                                                                                                                                                                                                                                                                                                                                                                                                                                                                                                                                                                                                                                                                                                                                                                                                                                                                                                                                                                                                                                                                                                                                                                                                                                                                                                                                                                                                                                                                                                                                                                                                                                                                                                                                                                                                                                                                                                                                                                                                                                                                                      | Points                                                                                             |
|------|-------------------------------------------------------|----------------------------------------------------------------------------------------------------------------------------------------------------------------------------------------------------------------------------------------------------------------------------------------------------------------------------------------------------------------------------------------------------------------------------------------------------------------------------------------------------------------------------------------------------------------------------------------------------------------------------------------------------------------------------------------------------------------------------------------------------------------------------------------------------------------------------------------------------------------------------------------------------------------------------------------------------------------------------------------------------------------------------------------------------------------------------------------------------------------------------------------------------------------------------------------------------------------------------------------------------------------------------------------------------------------------------------------------------------------------------------------------------------------------------------------------------------------------------------------------------------------------------------------------------------------------------------------------------------------------------------------------------------------------------------------------------------------------------------------------------------------------------------------------------------------------------------------------------------------------------------------------------------------------------------------------------------------------------------------------------------------------------------------------------------------------------------------------------------------|----------------------------------------------------------------------------------------------------|
| 8    | Cut the clamp.                                        | (R16471)                                                                                                                                                                                                                                                                                                                                                                                                                                                                                                                                                                                                                                                                                                                                                                                                                                                                                                                                                                                                                                                                                                                                                                                                                                                                                                                                                                                                                                                                                                                                                                                                                                                                                                                                                                                                                                                                                                                                                                                                                                                                                                       |                                                                                                    |
| 9    | Pull out the outdoor<br>heat exchanger<br>thermistor. | (R16472)                                                                                                                                                                                                                                                                                                                                                                                                                                                                                                                                                                                                                                                                                                                                                                                                                                                                                                                                                                                                                                                                                                                                                                                                                                                                                                                                                                                                                                                                                                                                                                                                                                                                                                                                                                                                                                                                                                                                                                                                                                                                                                       | <ul> <li>Be careful not to lose the clip for the thermistor.</li> <li>Clip Clip (R3264)</li> </ul> |
| 10   | Lift and remove the electrical box.                   | Image: constraint of the second sec |                                                                                                    |