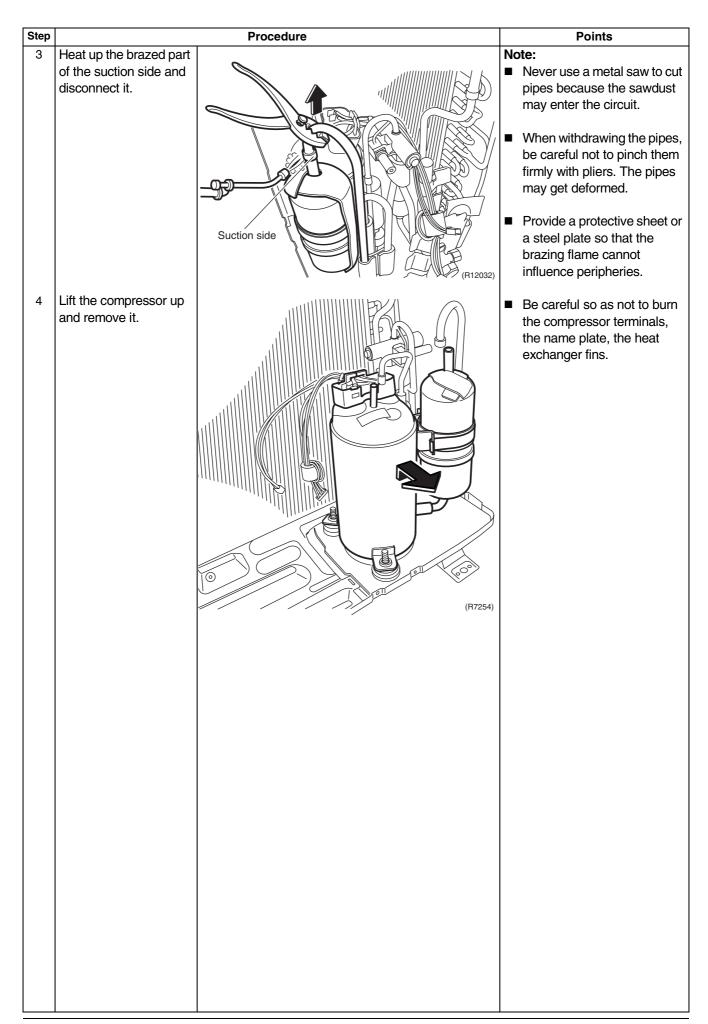

#### 7. Removal of Compressor

Warning Be sure to wait for 10 minutes or more after turning off all power supplies before disassembling work.