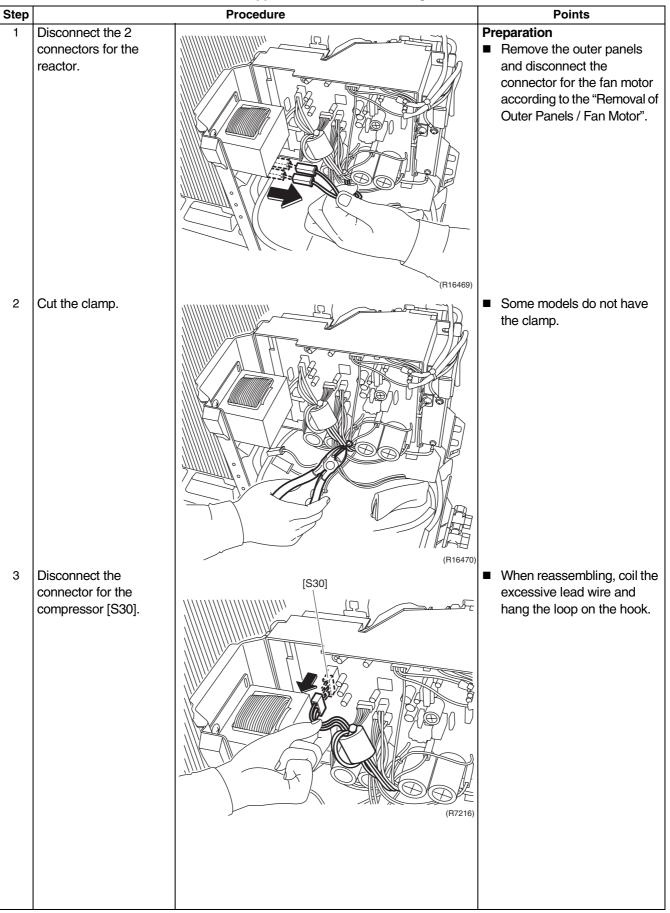

#### 2. Removal of Electrical Box

#### Procedure

| Step |                                                       | Procedure                                                                                                                                                                                                                                                                                                                                                                                                                                                                                                                                                                                                                                                                                                                                                                                                                                                                                                                                                                                                                                                                                                                                                                                                                                                                                                                                                                                                                                                                                                                                                                                                                                                                                                                                                                                                                                                                                                                                                                                                                                                                                                      | Points                                                                                             |
|------|-------------------------------------------------------|----------------------------------------------------------------------------------------------------------------------------------------------------------------------------------------------------------------------------------------------------------------------------------------------------------------------------------------------------------------------------------------------------------------------------------------------------------------------------------------------------------------------------------------------------------------------------------------------------------------------------------------------------------------------------------------------------------------------------------------------------------------------------------------------------------------------------------------------------------------------------------------------------------------------------------------------------------------------------------------------------------------------------------------------------------------------------------------------------------------------------------------------------------------------------------------------------------------------------------------------------------------------------------------------------------------------------------------------------------------------------------------------------------------------------------------------------------------------------------------------------------------------------------------------------------------------------------------------------------------------------------------------------------------------------------------------------------------------------------------------------------------------------------------------------------------------------------------------------------------------------------------------------------------------------------------------------------------------------------------------------------------------------------------------------------------------------------------------------------------|----------------------------------------------------------------------------------------------------|
| 8    | Cut the clamp.                                        | (R16471)                                                                                                                                                                                                                                                                                                                                                                                                                                                                                                                                                                                                                                                                                                                                                                                                                                                                                                                                                                                                                                                                                                                                                                                                                                                                                                                                                                                                                                                                                                                                                                                                                                                                                                                                                                                                                                                                                                                                                                                                                                                                                                       |                                                                                                    |
| 9    | Pull out the outdoor<br>heat exchanger<br>thermistor. | (R16472)                                                                                                                                                                                                                                                                                                                                                                                                                                                                                                                                                                                                                                                                                                                                                                                                                                                                                                                                                                                                                                                                                                                                                                                                                                                                                                                                                                                                                                                                                                                                                                                                                                                                                                                                                                                                                                                                                                                                                                                                                                                                                                       | <ul> <li>Be careful not to lose the clip for the thermistor.</li> <li>Clip Clip (R3264)</li> </ul> |
| 10   | Lift and remove the electrical box.                   | Image: constraint of the second sec |                                                                                                    |