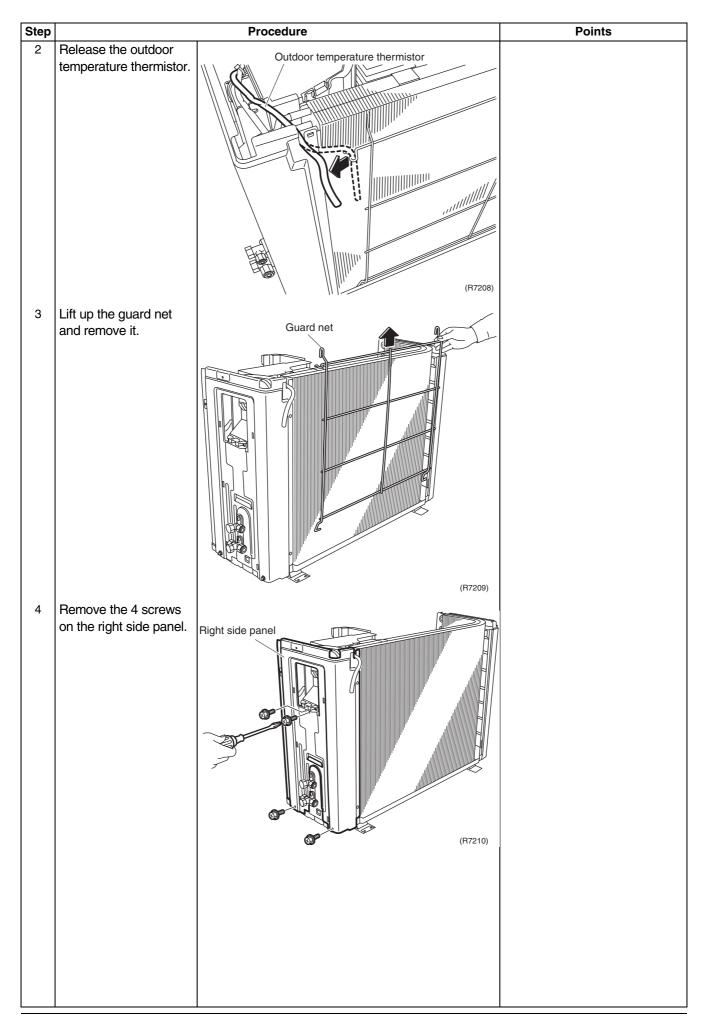

#### 1. Removal of Outer Panels / Fan Motor

Warning Be sure to wait for 10 minutes or more after turning off all power supplies before disassembling work.

| Step |                                                | Procedure                                                                                                                                                                                                                                                                                                                                                                                                                                                                                                                                                                                                                                                                                                                                                                                                                                                                                                                                                                                                                                                                                                                                                                                                                                                                                                                                                                                                                                                                                                                                                                                                                                                                                                                                                                                                                                                                          | Points                                        |
|------|------------------------------------------------|------------------------------------------------------------------------------------------------------------------------------------------------------------------------------------------------------------------------------------------------------------------------------------------------------------------------------------------------------------------------------------------------------------------------------------------------------------------------------------------------------------------------------------------------------------------------------------------------------------------------------------------------------------------------------------------------------------------------------------------------------------------------------------------------------------------------------------------------------------------------------------------------------------------------------------------------------------------------------------------------------------------------------------------------------------------------------------------------------------------------------------------------------------------------------------------------------------------------------------------------------------------------------------------------------------------------------------------------------------------------------------------------------------------------------------------------------------------------------------------------------------------------------------------------------------------------------------------------------------------------------------------------------------------------------------------------------------------------------------------------------------------------------------------------------------------------------------------------------------------------------------|-----------------------------------------------|
| 5    | Remove the screw near<br>the stop valves.      | Procedure                                                                                                                                                                                                                                                                                                                                                                                                                                                                                                                                                                                                                                                                                                                                                                                                                                                                                                                                                                                                                                                                                                                                                                                                                                                                                                                                                                                                                                                                                                                                                                                                                                                                                                                                                                                                                                                                          | Points                                        |
| 6    | Unfasten the hook on<br>the rear side.         | (F7212)                                                                                                                                                                                                                                                                                                                                                                                                                                                                                                                                                                                                                                                                                                                                                                                                                                                                                                                                                                                                                                                                                                                                                                                                                                                                                                                                                                                                                                                                                                                                                                                                                                                                                                                                                                                                                                                                            | When reassembling, make sure to fit the hook. |
| 7    | Lift up the right side<br>panel and remove it. | (https://www.initial.org/field/field/field/field/field/field/field/field/field/field/field/field/field/field/field/field/field/field/field/field/field/field/field/field/field/field/field/field/field/field/field/field/field/field/field/field/field/field/field/field/field/field/field/field/field/field/field/field/field/field/field/field/field/field/field/field/field/field/field/field/field/field/field/field/field/field/field/field/field/field/field/field/field/field/field/field/field/field/field/field/field/field/field/field/field/field/field/field/field/field/field/field/field/field/field/field/field/field/field/field/field/field/field/field/field/field/field/field/field/field/field/field/field/field/field/field/field/field/field/field/field/field/field/field/field/field/field/field/field/field/field/field/field/field/field/field/field/field/field/field/field/field/field/field/field/field/field/field/field/field/field/field/field/field/field/field/field/field/field/field/field/field/field/field/field/field/field/field/field/field/field/field/field/field/field/field/field/field/field/field/field/field/field/field/field/field/field/field/field/field/field/field/field/field/field/field/field/field/field/field/field/field/field/field/field/field/field/field/field/field/field/field/field/field/field/field/field/field/field/field/field/field/field/field/field/field/field/field/field/field/field/field/field/field/field/field/field/field/field/field/field/field/field/field/field/field/field/field/field/field/field/field/field/field/field/field/field/field/field/field/field/field/field/field/field/field/field/field/field/field/field/field/field/field/field/field/field/field/field/field/field/field/field/field/field/field/field/field/field/field/field/field/field/field/field/field/field/fie | When reassembling, make sure to fit the hook. |