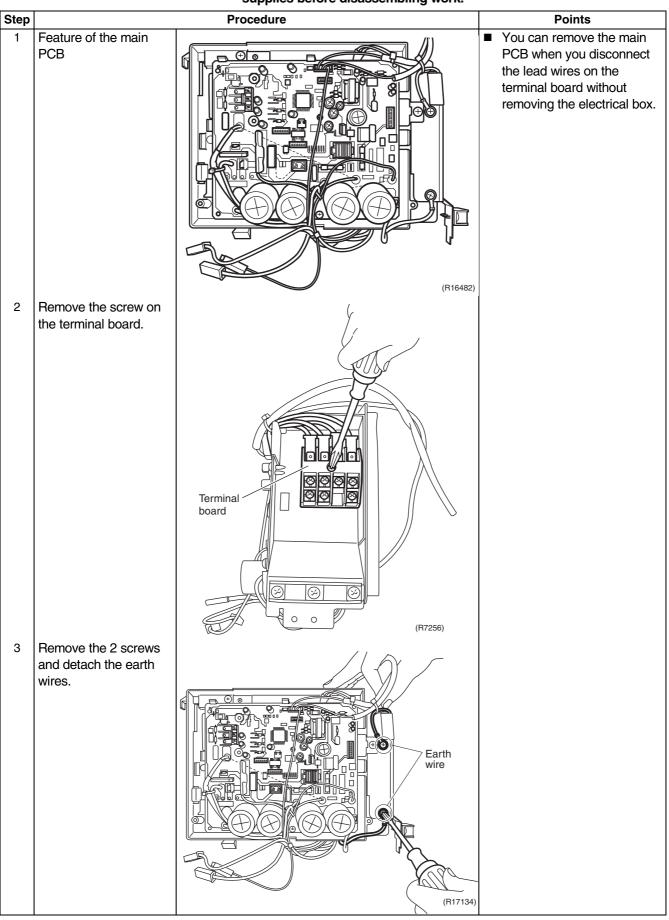

## 3. Removal of PCB

Procedure

Warning Be sure to wait for 10 minutes or more after turning off all power supplies before disassembling work.