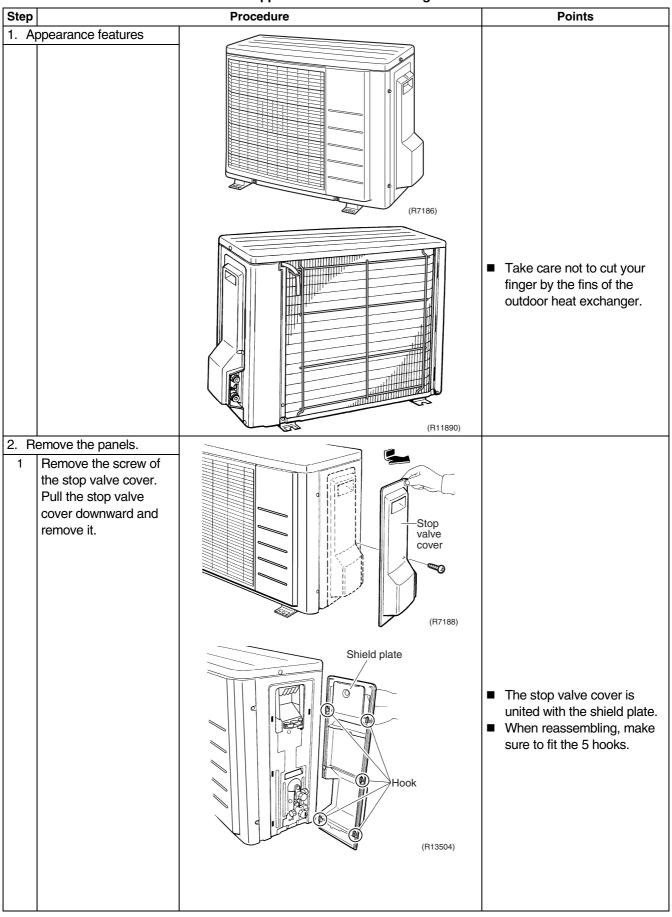

#### 1. Removal of Outer Panels / Fan Motor

Warning Be sure to wait for 10 minutes or more after turning off all power supplies before disassembling work.

| Step |                                                | Procedure                                                                                                                                                                                                                                                                                                                                                                                                                                                                                                                                                                                                                                                                                                                                                                                                                                                                                                                                                                                                                                                                                                                                                                                                                                                                                                                                                                                                                                                                                                                                                                                                                                                                                                                                                                                                                                                                          | Points                                        |
|------|------------------------------------------------|------------------------------------------------------------------------------------------------------------------------------------------------------------------------------------------------------------------------------------------------------------------------------------------------------------------------------------------------------------------------------------------------------------------------------------------------------------------------------------------------------------------------------------------------------------------------------------------------------------------------------------------------------------------------------------------------------------------------------------------------------------------------------------------------------------------------------------------------------------------------------------------------------------------------------------------------------------------------------------------------------------------------------------------------------------------------------------------------------------------------------------------------------------------------------------------------------------------------------------------------------------------------------------------------------------------------------------------------------------------------------------------------------------------------------------------------------------------------------------------------------------------------------------------------------------------------------------------------------------------------------------------------------------------------------------------------------------------------------------------------------------------------------------------------------------------------------------------------------------------------------------|-----------------------------------------------|
| 5    | Remove the screw near<br>the stop valves.      | Procedure                                                                                                                                                                                                                                                                                                                                                                                                                                                                                                                                                                                                                                                                                                                                                                                                                                                                                                                                                                                                                                                                                                                                                                                                                                                                                                                                                                                                                                                                                                                                                                                                                                                                                                                                                                                                                                                                          | Points                                        |
| 6    | Unfasten the hook on<br>the rear side.         | (F7212)                                                                                                                                                                                                                                                                                                                                                                                                                                                                                                                                                                                                                                                                                                                                                                                                                                                                                                                                                                                                                                                                                                                                                                                                                                                                                                                                                                                                                                                                                                                                                                                                                                                                                                                                                                                                                                                                            | When reassembling, make sure to fit the hook. |
| 7    | Lift up the right side<br>panel and remove it. | (https://www.initial.org/field/field/field/field/field/field/field/field/field/field/field/field/field/field/field/field/field/field/field/field/field/field/field/field/field/field/field/field/field/field/field/field/field/field/field/field/field/field/field/field/field/field/field/field/field/field/field/field/field/field/field/field/field/field/field/field/field/field/field/field/field/field/field/field/field/field/field/field/field/field/field/field/field/field/field/field/field/field/field/field/field/field/field/field/field/field/field/field/field/field/field/field/field/field/field/field/field/field/field/field/field/field/field/field/field/field/field/field/field/field/field/field/field/field/field/field/field/field/field/field/field/field/field/field/field/field/field/field/field/field/field/field/field/field/field/field/field/field/field/field/field/field/field/field/field/field/field/field/field/field/field/field/field/field/field/field/field/field/field/field/field/field/field/field/field/field/field/field/field/field/field/field/field/field/field/field/field/field/field/field/field/field/field/field/field/field/field/field/field/field/field/field/field/field/field/field/field/field/field/field/field/field/field/field/field/field/field/field/field/field/field/field/field/field/field/field/field/field/field/field/field/field/field/field/field/field/field/field/field/field/field/field/field/field/field/field/field/field/field/field/field/field/field/field/field/field/field/field/field/field/field/field/field/field/field/field/field/field/field/field/field/field/field/field/field/field/field/field/field/field/field/field/field/field/field/field/field/field/field/field/field/field/field/field/field/field/field/field/field/field/field/field/field/field/field/field/field/fie | When reassembling, make sure to fit the hook. |