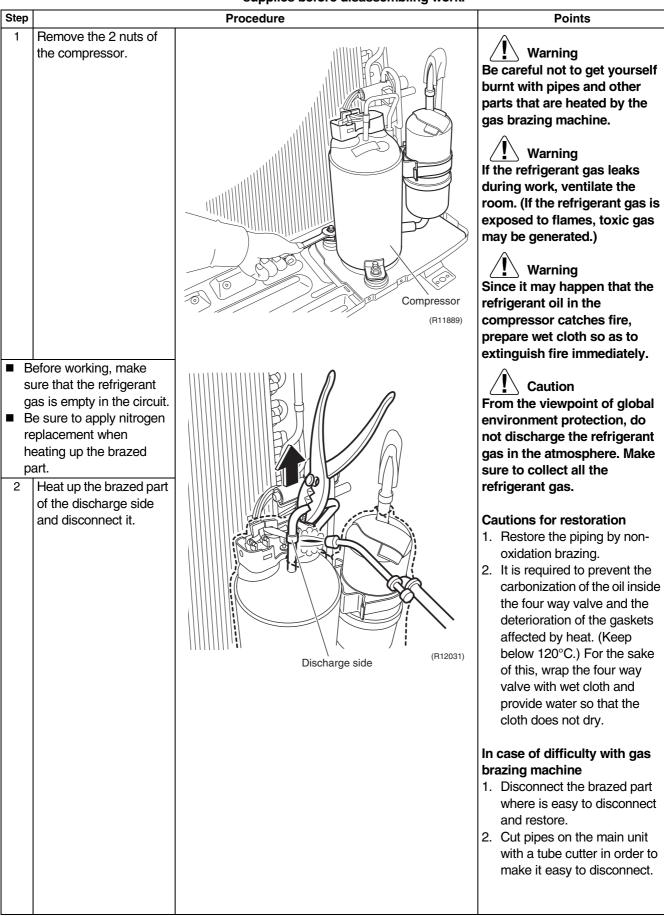

#### 7. Removal of Compressor

Warning Be sure to wait for 10 minutes or more after turning off all power supplies before disassembling work.