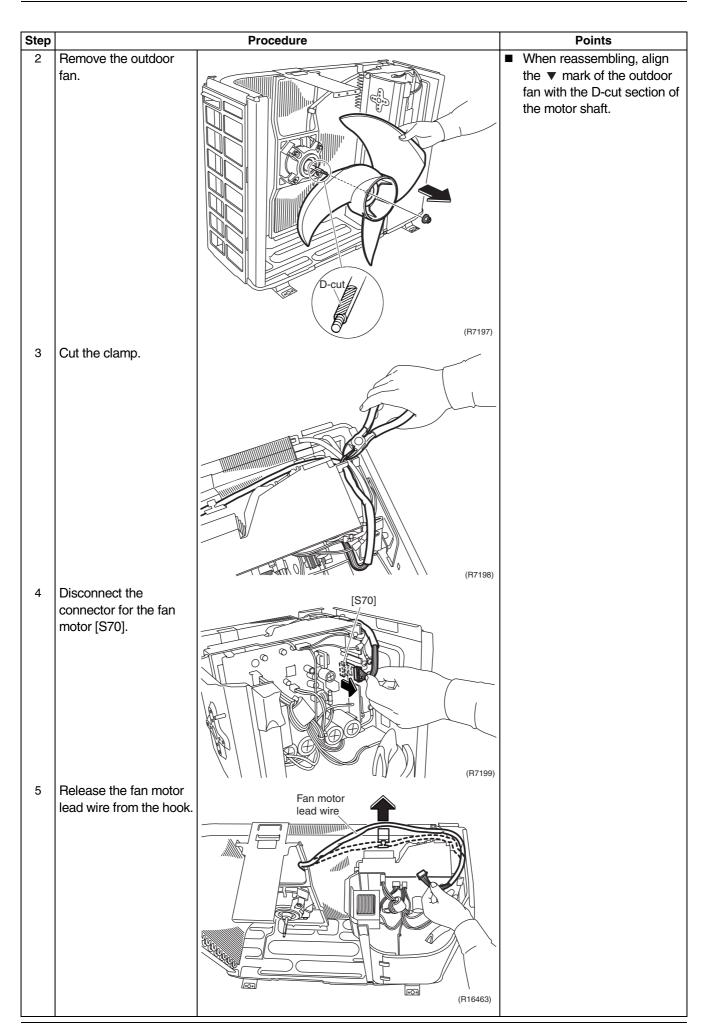

#### 1. Removal of Outer Panels / Fan Motor

Warning Be sure to wait for 10 minutes or more after turning off all power supplies before disassembling work.

| Step |                                                | Procedure                                                                                                                                                                                                                                                                                                                                                                                                                                                                                                                                                                                                                                                                                                                                                                                                                                                                                                                                                                                                                                                                                                                                                                                                                                                                                                                                                                                                                                                                                                                                                                                                                                                                                                                                                                                                                                                                          | Points                                        |
|------|------------------------------------------------|------------------------------------------------------------------------------------------------------------------------------------------------------------------------------------------------------------------------------------------------------------------------------------------------------------------------------------------------------------------------------------------------------------------------------------------------------------------------------------------------------------------------------------------------------------------------------------------------------------------------------------------------------------------------------------------------------------------------------------------------------------------------------------------------------------------------------------------------------------------------------------------------------------------------------------------------------------------------------------------------------------------------------------------------------------------------------------------------------------------------------------------------------------------------------------------------------------------------------------------------------------------------------------------------------------------------------------------------------------------------------------------------------------------------------------------------------------------------------------------------------------------------------------------------------------------------------------------------------------------------------------------------------------------------------------------------------------------------------------------------------------------------------------------------------------------------------------------------------------------------------------|-----------------------------------------------|
| 5    | Remove the screw near<br>the stop valves.      | Procedure                                                                                                                                                                                                                                                                                                                                                                                                                                                                                                                                                                                                                                                                                                                                                                                                                                                                                                                                                                                                                                                                                                                                                                                                                                                                                                                                                                                                                                                                                                                                                                                                                                                                                                                                                                                                                                                                          | Points                                        |
| 6    | Unfasten the hook on<br>the rear side.         | (F7212)                                                                                                                                                                                                                                                                                                                                                                                                                                                                                                                                                                                                                                                                                                                                                                                                                                                                                                                                                                                                                                                                                                                                                                                                                                                                                                                                                                                                                                                                                                                                                                                                                                                                                                                                                                                                                                                                            | When reassembling, make sure to fit the hook. |
| 7    | Lift up the right side<br>panel and remove it. | (https://www.initial.org/field/field/field/field/field/field/field/field/field/field/field/field/field/field/field/field/field/field/field/field/field/field/field/field/field/field/field/field/field/field/field/field/field/field/field/field/field/field/field/field/field/field/field/field/field/field/field/field/field/field/field/field/field/field/field/field/field/field/field/field/field/field/field/field/field/field/field/field/field/field/field/field/field/field/field/field/field/field/field/field/field/field/field/field/field/field/field/field/field/field/field/field/field/field/field/field/field/field/field/field/field/field/field/field/field/field/field/field/field/field/field/field/field/field/field/field/field/field/field/field/field/field/field/field/field/field/field/field/field/field/field/field/field/field/field/field/field/field/field/field/field/field/field/field/field/field/field/field/field/field/field/field/field/field/field/field/field/field/field/field/field/field/field/field/field/field/field/field/field/field/field/field/field/field/field/field/field/field/field/field/field/field/field/field/field/field/field/field/field/field/field/field/field/field/field/field/field/field/field/field/field/field/field/field/field/field/field/field/field/field/field/field/field/field/field/field/field/field/field/field/field/field/field/field/field/field/field/field/field/field/field/field/field/field/field/field/field/field/field/field/field/field/field/field/field/field/field/field/field/field/field/field/field/field/field/field/field/field/field/field/field/field/field/field/field/field/field/field/field/field/field/field/field/field/field/field/field/field/field/field/field/field/field/field/field/field/field/field/field/field/field/field/field/field/field/field/field/fie | When reassembling, make sure to fit the hook. |