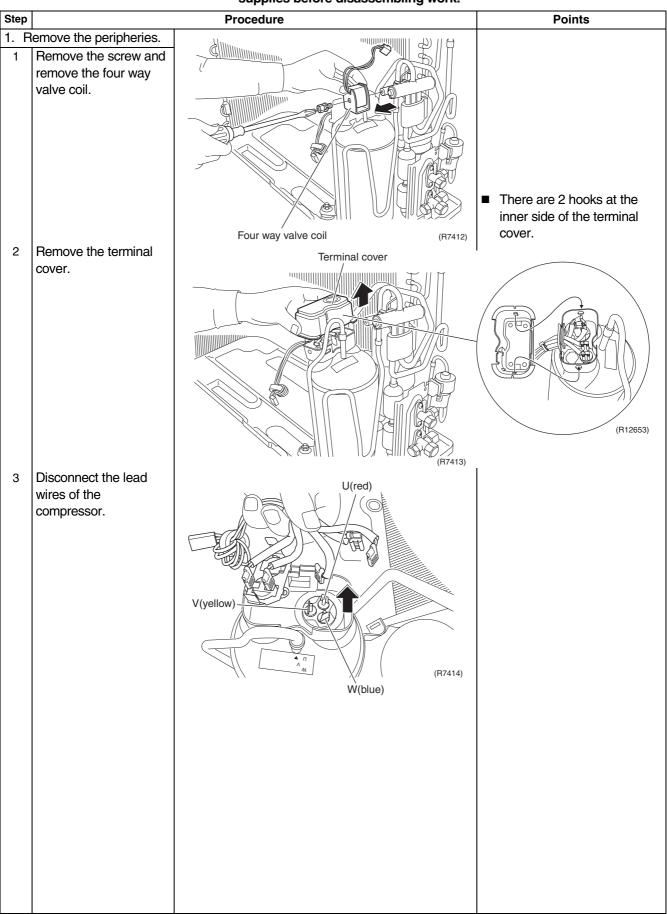

### 5. Removal of Four Way Valve

/|

#### Procedure

Warning Be sure to wait for 10 minutes or more after turning off all power supplies before disassembling work.