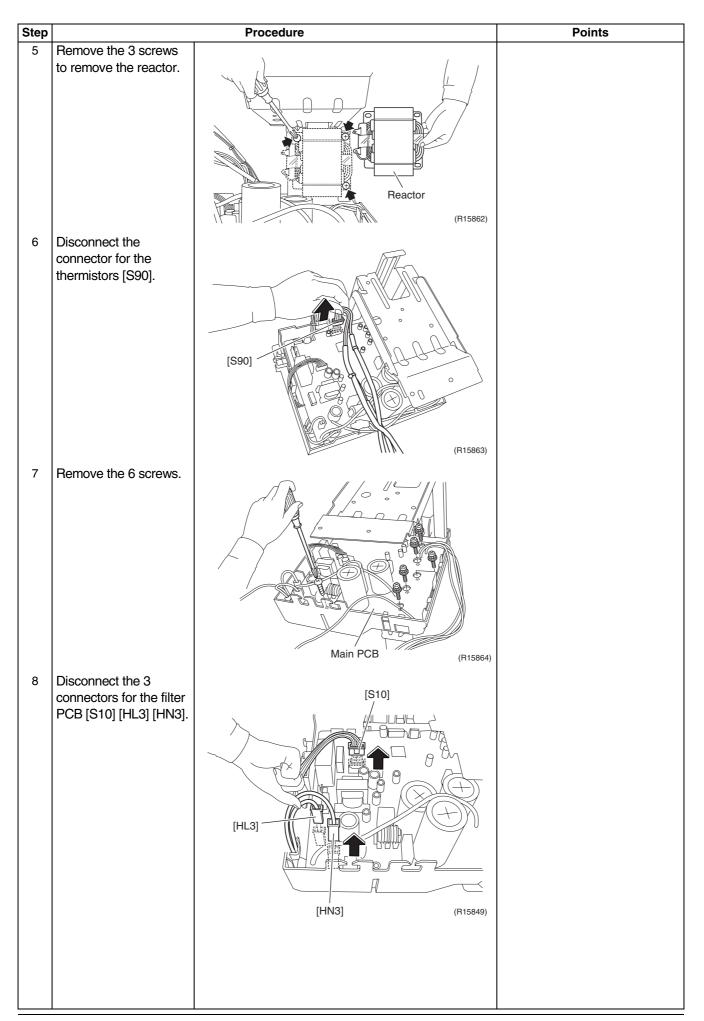

### 3. Removal of Electrical Box / PCBs

| Step |                                                                                     | Procedure     | Points                                                                                                                                                                  |
|------|-------------------------------------------------------------------------------------|---------------|-------------------------------------------------------------------------------------------------------------------------------------------------------------------------|
| 3    | Disconnect the                                                                      | <b>A</b>      |                                                                                                                                                                         |
|      | connector for the<br>electronic expansion<br>valve coil [S20].                      |               |                                                                                                                                                                         |
| 4    | Detach the clamp of the<br>lead wire for the<br>electronic expansion<br>valve coil. | [S20] (R7390) |                                                                                                                                                                         |
| 5    | Disconnect the relay<br>connector for the<br>compressor.                            | (F732)        | <ul> <li>Pay attention so as not to lose the fixture for the thermistor.</li> <li>When reassembling, do not insert the thermistor up to the dent of fixture.</li> </ul> |
| 6    | Release the discharge pipe thermistor.                                              | (H732)        | Dent                                                                                                                                                                    |

| Step |                                               | Procedure                       | Points |
|------|-----------------------------------------------|---------------------------------|--------|
|      | emove the main PCB.                           |                                 |        |
| 1    | Remove the screw on the terminal board.       | Terminal board<br>Main PCB      |        |
| 2    | Cut the clamp.                                |                                 |        |
|      |                                               | (R15866)                        |        |
| 3    | Remove the 2 screws                           |                                 |        |
|      | of the earth wire.                            | (R15867)                        |        |
| 4    | Disconnect the 2<br>terminals of the reactor. | Reactor<br>Brown White (R15866) |        |
|      |                                               |                                 |        |

| Step |                               | Procedure                                                                                                                                                                                                                                                                                                                                                                                                                                                                                                                                                                                                                                                                                                                                                                                                                                                                                                                                                                                                                                                                                                                                                                                                                                                                                                                                                                                                                                                                                                                                                                                                                                                                                                                                                                                                                                                                                                                                                                                                                                                                                       | Points                                                                                                                                                                                                                             |
|------|-------------------------------|-------------------------------------------------------------------------------------------------------------------------------------------------------------------------------------------------------------------------------------------------------------------------------------------------------------------------------------------------------------------------------------------------------------------------------------------------------------------------------------------------------------------------------------------------------------------------------------------------------------------------------------------------------------------------------------------------------------------------------------------------------------------------------------------------------------------------------------------------------------------------------------------------------------------------------------------------------------------------------------------------------------------------------------------------------------------------------------------------------------------------------------------------------------------------------------------------------------------------------------------------------------------------------------------------------------------------------------------------------------------------------------------------------------------------------------------------------------------------------------------------------------------------------------------------------------------------------------------------------------------------------------------------------------------------------------------------------------------------------------------------------------------------------------------------------------------------------------------------------------------------------------------------------------------------------------------------------------------------------------------------------------------------------------------------------------------------------------------------|------------------------------------------------------------------------------------------------------------------------------------------------------------------------------------------------------------------------------------|
| 9    | Unfasten the 2 hooks.         |                                                                                                                                                                                                                                                                                                                                                                                                                                                                                                                                                                                                                                                                                                                                                                                                                                                                                                                                                                                                                                                                                                                                                                                                                                                                                                                                                                                                                                                                                                                                                                                                                                                                                                                                                                                                                                                                                                                                                                                                                                                                                                 |                                                                                                                                                                                                                                    |
| 10   | Lift and remove the main PCB. | (R15869)                                                                                                                                                                                                                                                                                                                                                                                                                                                                                                                                                                                                                                                                                                                                                                                                                                                                                                                                                                                                                                                                                                                                                                                                                                                                                                                                                                                                                                                                                                                                                                                                                                                                                                                                                                                                                                                                                                                                                                                                                                                                                        |                                                                                                                                                                                                                                    |
| 11   | Feature of the main<br>PCB    | Image: State stat | <ul> <li>[S10] [HL3] [HN3]: filter PCB</li> <li>[S20]: electronic expansion<br/>valve coil</li> <li>[S40]: overload protector</li> <li>[S70]: fan motor</li> <li>[S80]: four way valve coil</li> <li>[S90]: thermistors</li> </ul> |