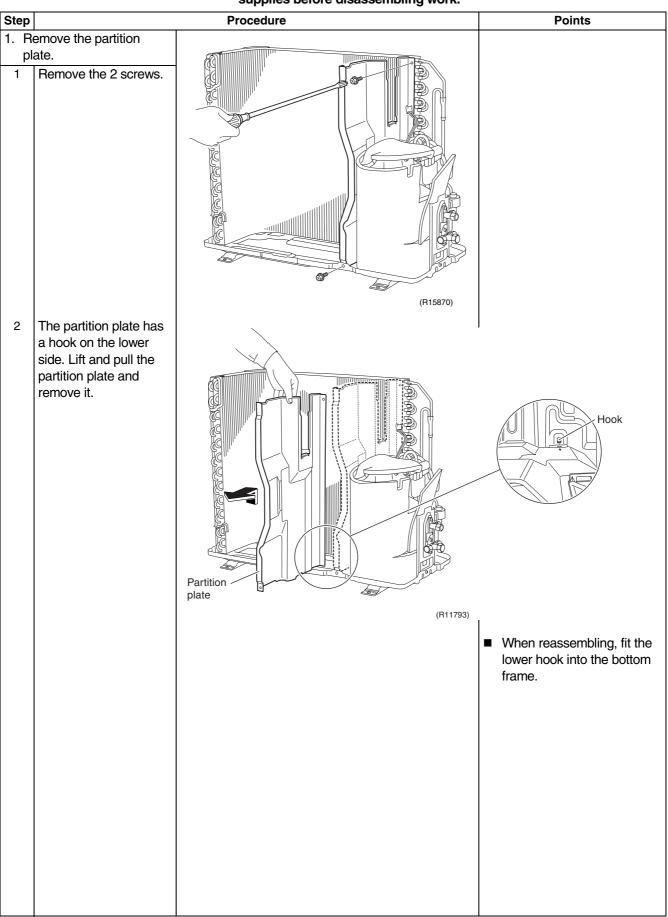

### 1. Removal of Outer Panels

ļ

Procedure

Warning Be sure to wait for 10 minutes or more after turning off all power supplies before disassembling work.