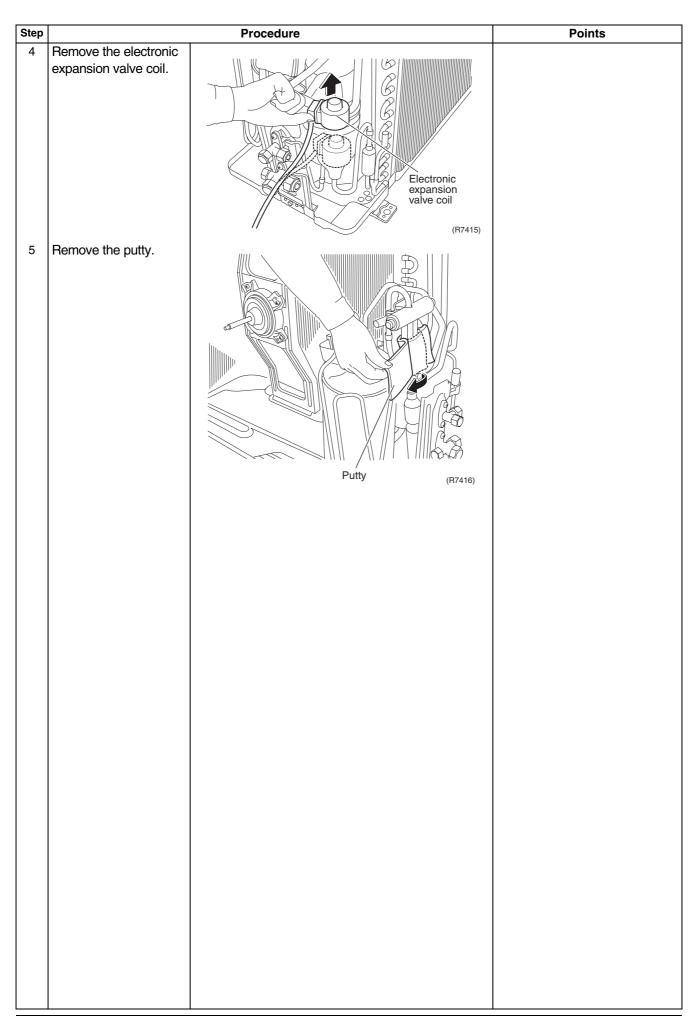

### 5. Removal of Four Way Valve

/|

#### Procedure

Warning Be sure to wait for 10 minutes or more after turning off all power supplies before disassembling work.