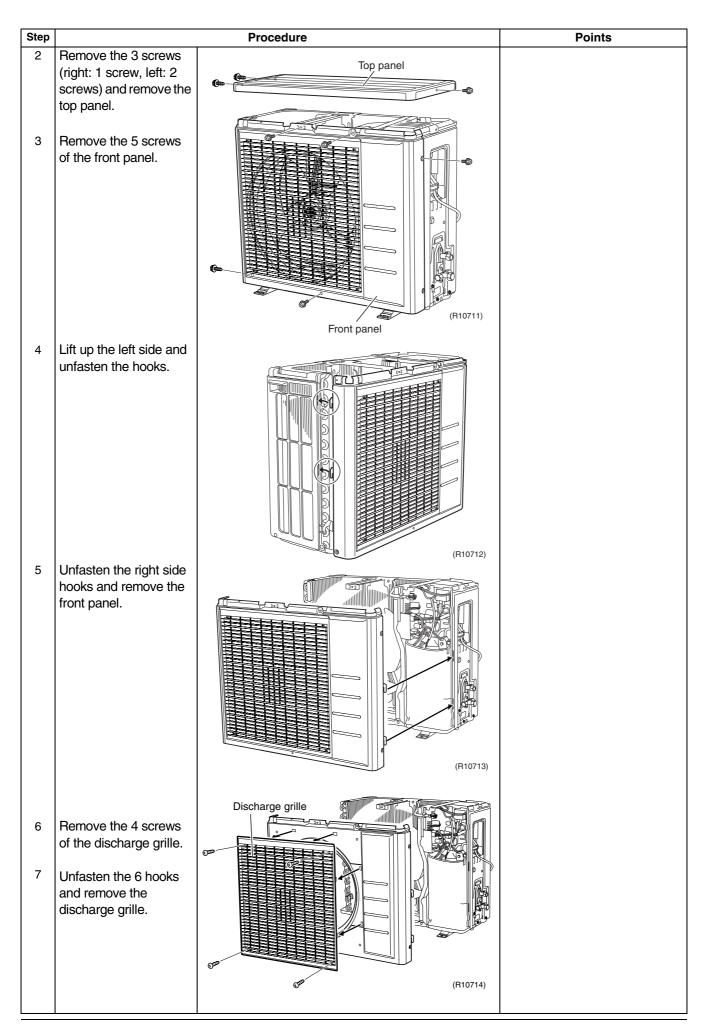

### 1. Removal of Outer Panels

ļ

Procedure

Warning Be sure to wait for 10 minutes or more after turning off all power supplies before disassembling work.