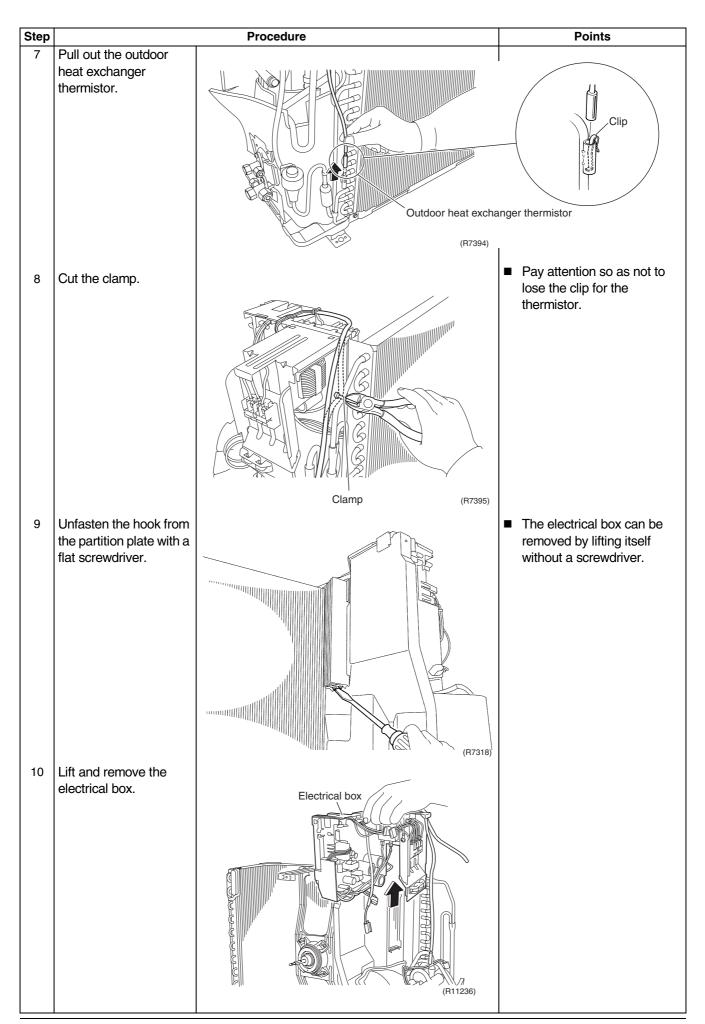

### 3. Removal of Electrical Box / PCBs

| Step |                                                                                     | Procedure     | Points                                                                                                                                                                  |
|------|-------------------------------------------------------------------------------------|---------------|-------------------------------------------------------------------------------------------------------------------------------------------------------------------------|
| 3    | Disconnect the                                                                      | <b>A</b>      |                                                                                                                                                                         |
|      | connector for the<br>electronic expansion<br>valve coil [S20].                      |               |                                                                                                                                                                         |
| 4    | Detach the clamp of the<br>lead wire for the<br>electronic expansion<br>valve coil. | [S20] (R7390) |                                                                                                                                                                         |
| 5    | Disconnect the relay<br>connector for the<br>compressor.                            | (F732)        | <ul> <li>Pay attention so as not to lose the fixture for the thermistor.</li> <li>When reassembling, do not insert the thermistor up to the dent of fixture.</li> </ul> |
| 6    | Release the discharge pipe thermistor.                                              | (H732)        | Dent                                                                                                                                                                    |