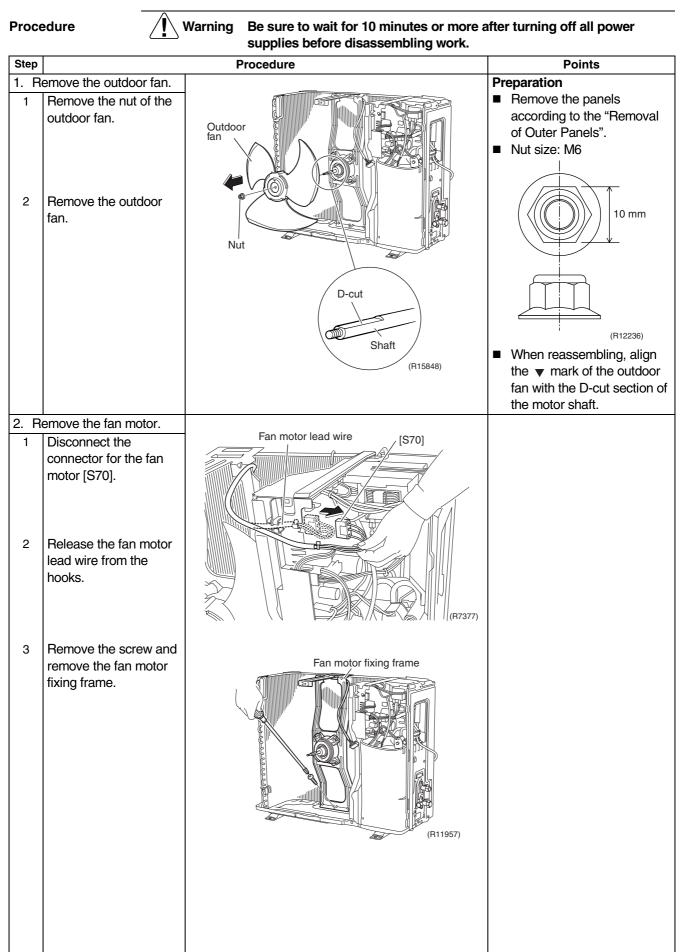

### 2. Removal of Outdoor Fan / Fan Motor

| Step |                                                       | Procedure | Points                                                                                                                                                                                                                                                                                                                                                                                                                                                                                                                                                                                                                                                                                                                                                                                                                                                                                                                                                                                                                                                                                                                                                                                                                                                                                                                                                                                                                                                                                                                                                                                                                                                                                                                                                                                                                                                                                                                                        |
|------|-------------------------------------------------------|-----------|-----------------------------------------------------------------------------------------------------------------------------------------------------------------------------------------------------------------------------------------------------------------------------------------------------------------------------------------------------------------------------------------------------------------------------------------------------------------------------------------------------------------------------------------------------------------------------------------------------------------------------------------------------------------------------------------------------------------------------------------------------------------------------------------------------------------------------------------------------------------------------------------------------------------------------------------------------------------------------------------------------------------------------------------------------------------------------------------------------------------------------------------------------------------------------------------------------------------------------------------------------------------------------------------------------------------------------------------------------------------------------------------------------------------------------------------------------------------------------------------------------------------------------------------------------------------------------------------------------------------------------------------------------------------------------------------------------------------------------------------------------------------------------------------------------------------------------------------------------------------------------------------------------------------------------------------------|
| 4    | Release the fan motor<br>lead wire from the<br>hooks. | Flatzat   | When reassembling, put the fan motor lead wire through the back of the fan motor so as not to be entangled with the outdoor fan.           Image: Constraint of the back of the fan motor so as not to be entangled with the outdoor fan.           Image: Constraint of the back of the fan motor so as not to be entangled with the outdoor fan.           Image: Constraint of the back of the fan motor so as not to be entangled with the outdoor fan.           Image: Constraint of the back of the fan motor so as not to be entangled with the outdoor fan.           Image: Constraint of the back of the fan motor so as not to be entangled with the outdoor fan.           Image: Constraint of the back of the fan motor so as not to be entangled with the outdoor fan.           Image: Constraint of the back of |
| 5    | Remove the 3 screws<br>and remove the fan<br>motor.   |           |                                                                                                                                                                                                                                                                                                                                                                                                                                                                                                                                                                                                                                                                                                                                                                                                                                                                                                                                                                                                                                                                                                                                                                                                                                                                                                                                                                                                                                                                                                                                                                                                                                                                                                                                                                                                                                                                                                                                               |