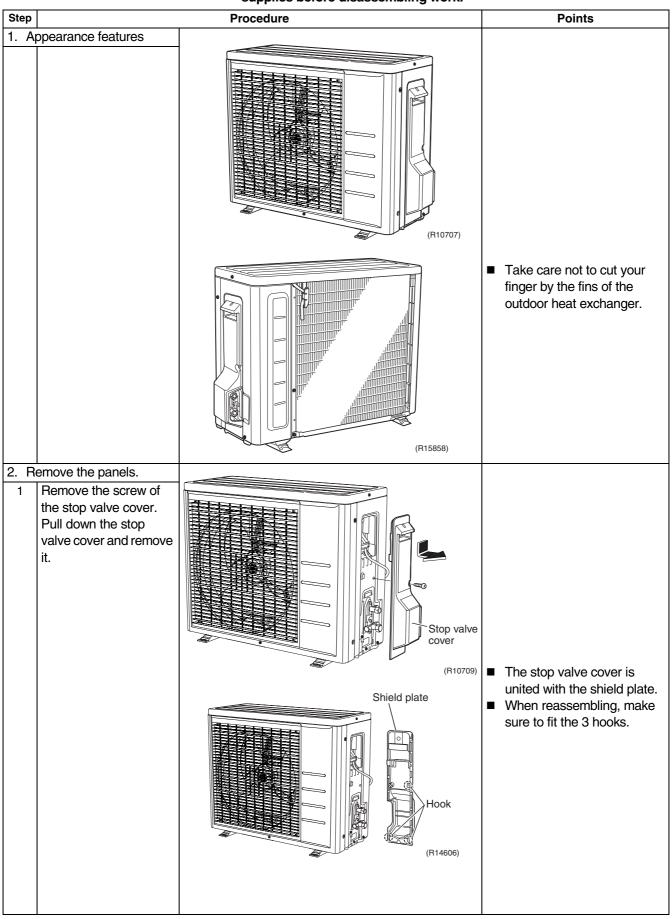

### 1. Removal of Outer Panels

ļ

Procedure

Warning Be sure to wait for 10 minutes or more after turning off all power supplies before disassembling work.