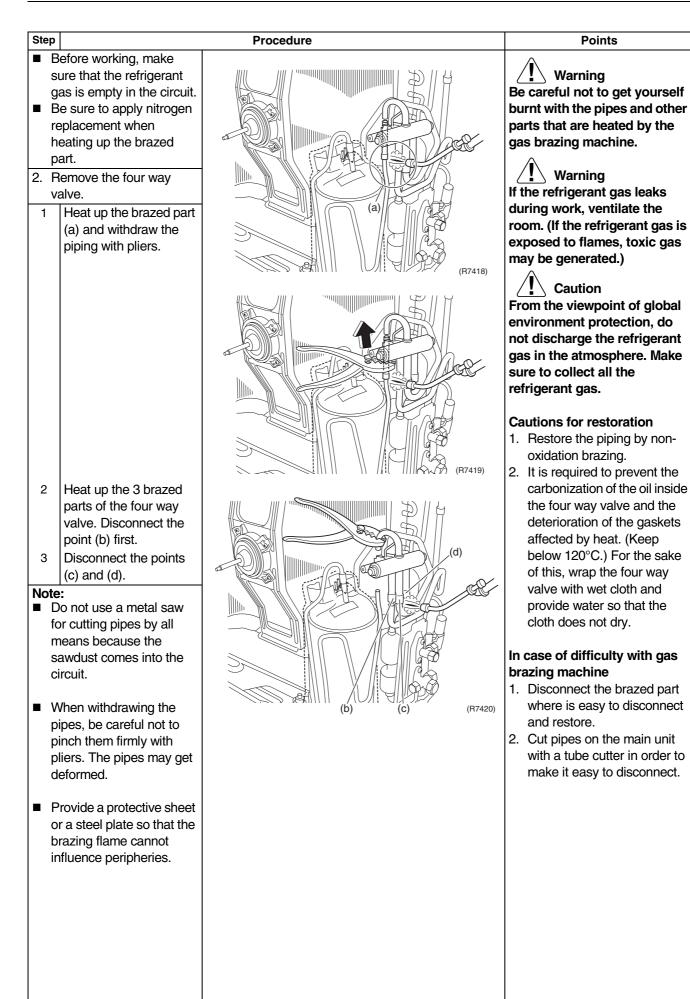

### 5. Removal of Four Way Valve

/|

#### Procedure

Warning Be sure to wait for 10 minutes or more after turning off all power supplies before disassembling work.