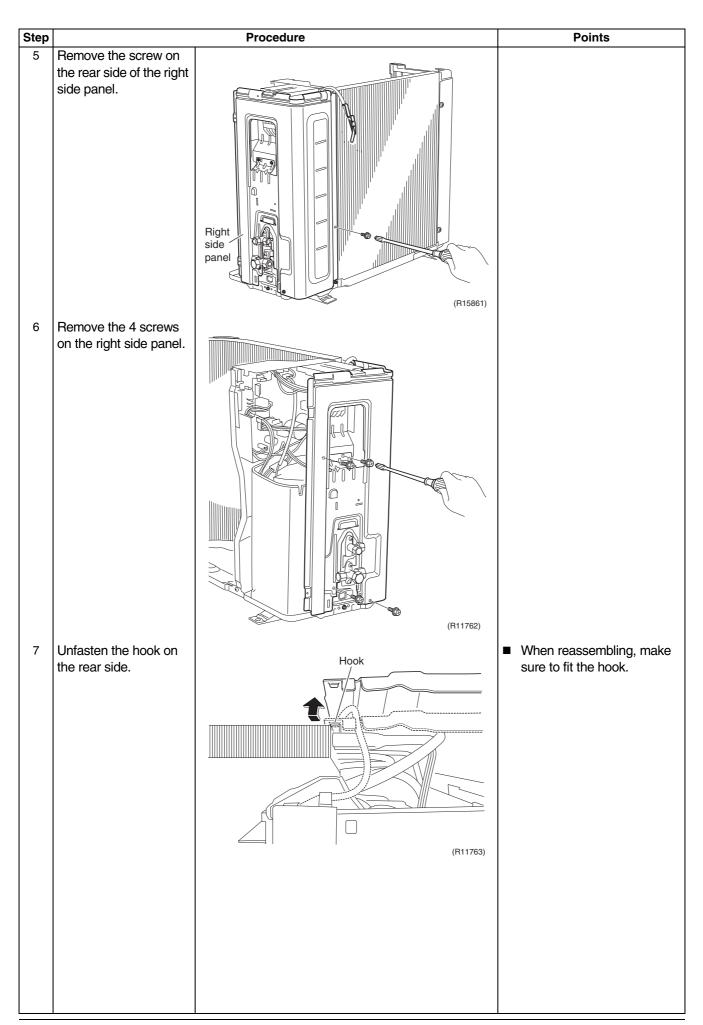

### 1. Removal of Outer Panels

ļ

Procedure

Warning Be sure to wait for 10 minutes or more after turning off all power supplies before disassembling work.