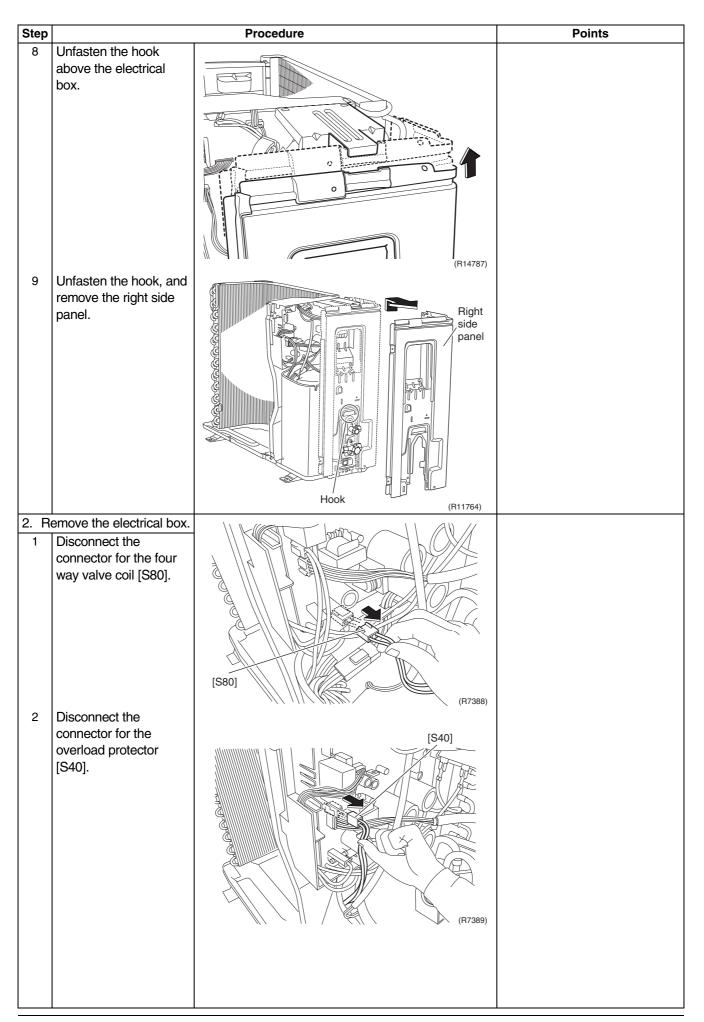

### 3. Removal of Electrical Box / PCBs

| Step |                                                                                     | Procedure     | Points                                                                                                                                                                  |
|------|-------------------------------------------------------------------------------------|---------------|-------------------------------------------------------------------------------------------------------------------------------------------------------------------------|
| 3    | Disconnect the                                                                      | <b>A</b>      |                                                                                                                                                                         |
|      | connector for the<br>electronic expansion<br>valve coil [S20].                      |               |                                                                                                                                                                         |
| 4    | Detach the clamp of the<br>lead wire for the<br>electronic expansion<br>valve coil. | [S20] (R7390) |                                                                                                                                                                         |
| 5    | Disconnect the relay<br>connector for the<br>compressor.                            | (F732)        | <ul> <li>Pay attention so as not to lose the fixture for the thermistor.</li> <li>When reassembling, do not insert the thermistor up to the dent of fixture.</li> </ul> |
| 6    | Release the discharge pipe thermistor.                                              | (H732)        | Dent                                                                                                                                                                    |