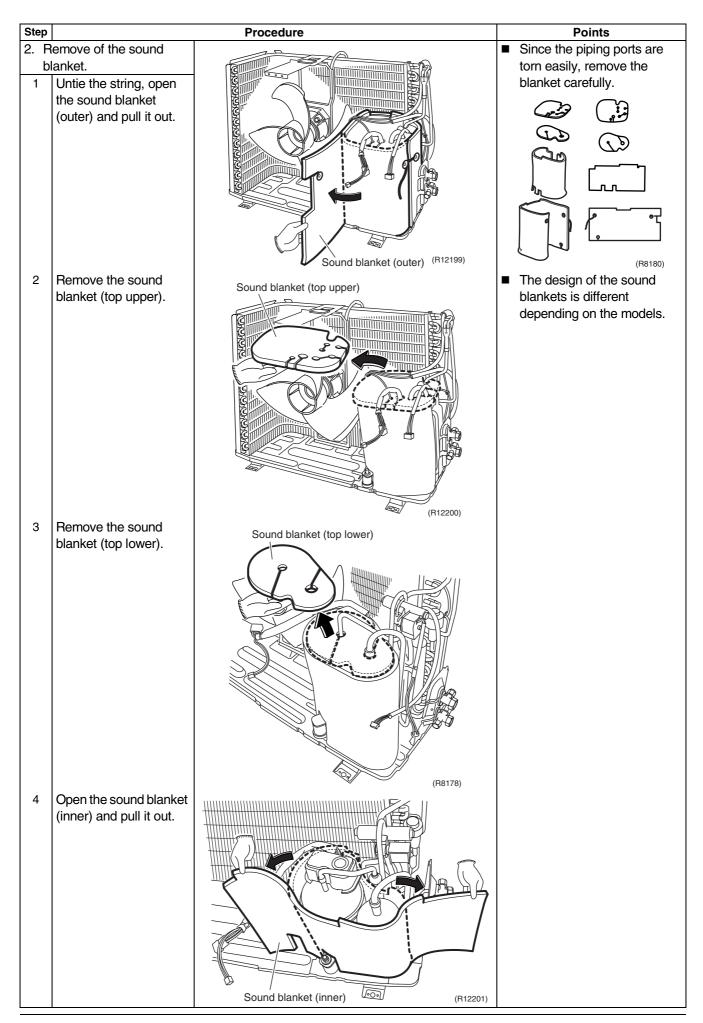

## 4. Removal of Partition Plate / Sound Blankets

**Procedure** 

<u>∕</u> Warning

Be sure to wait 10 minutes or more after turning off all power supplies before disassembling work.