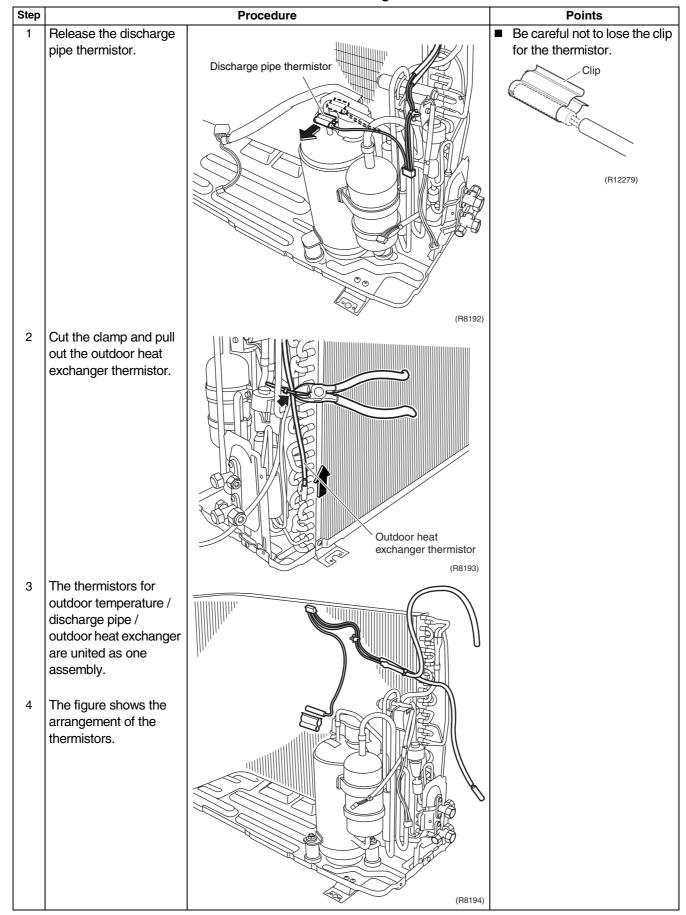

## 6. Removal of Thermistors

#### **Procedure**

**Warning** 

Be sure to wait 10 minutes or more after turning off all power supplies before disassembling work.