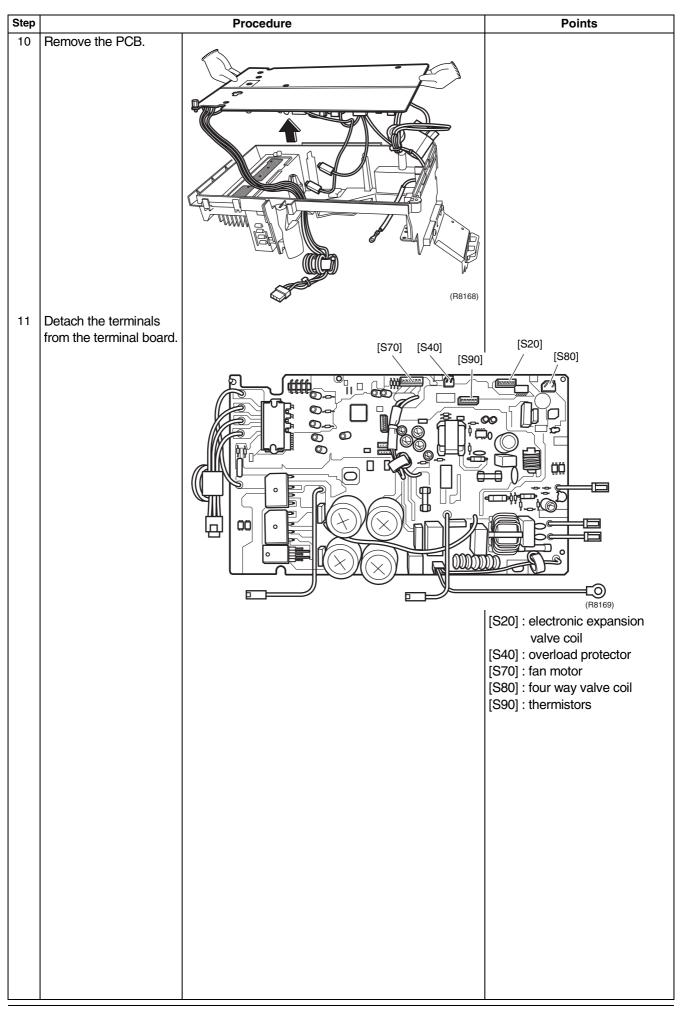

### 3. Removal of PCB

#### **Procedure**

/ Warning

Be sure to wait 10 minutes or more after turning off all power supplies before disassembling work.

Removal of PCB Si00-873

Si00-873 Removal of PCB

Removal of PCB Si00-873

Si00-873 Removal of PCB