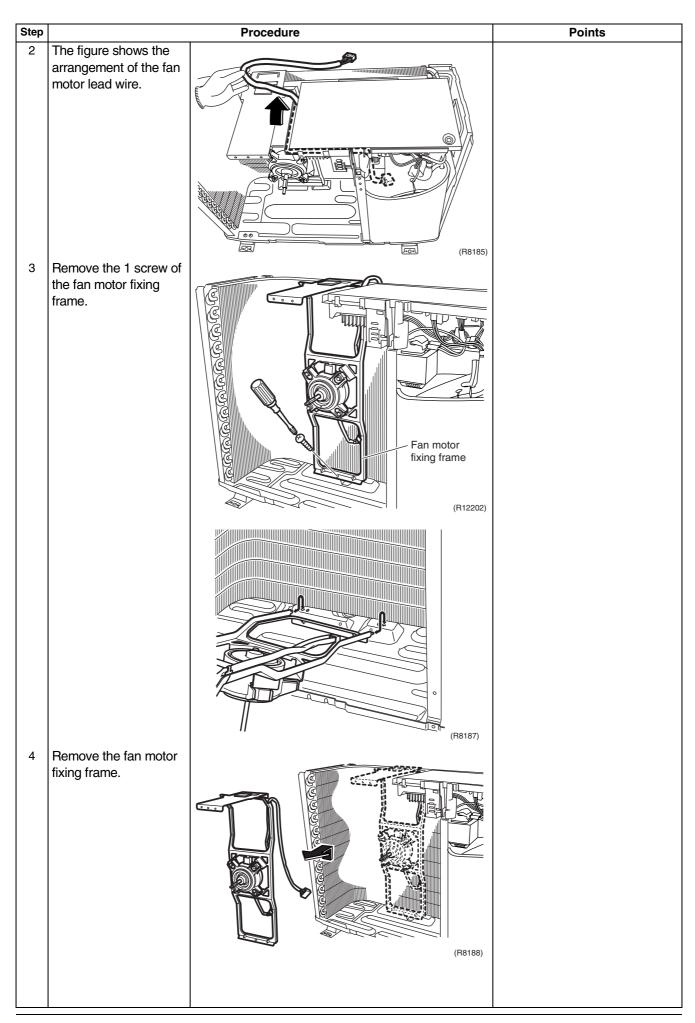

## 5. Removal of Outdoor Fan / Fan Motor

**Procedure** 

<u>∕</u> Warning

Be sure to wait 10 minutes or more after turning off all power supplies before disassembling work.

Si00-873 Removal of Thermistors