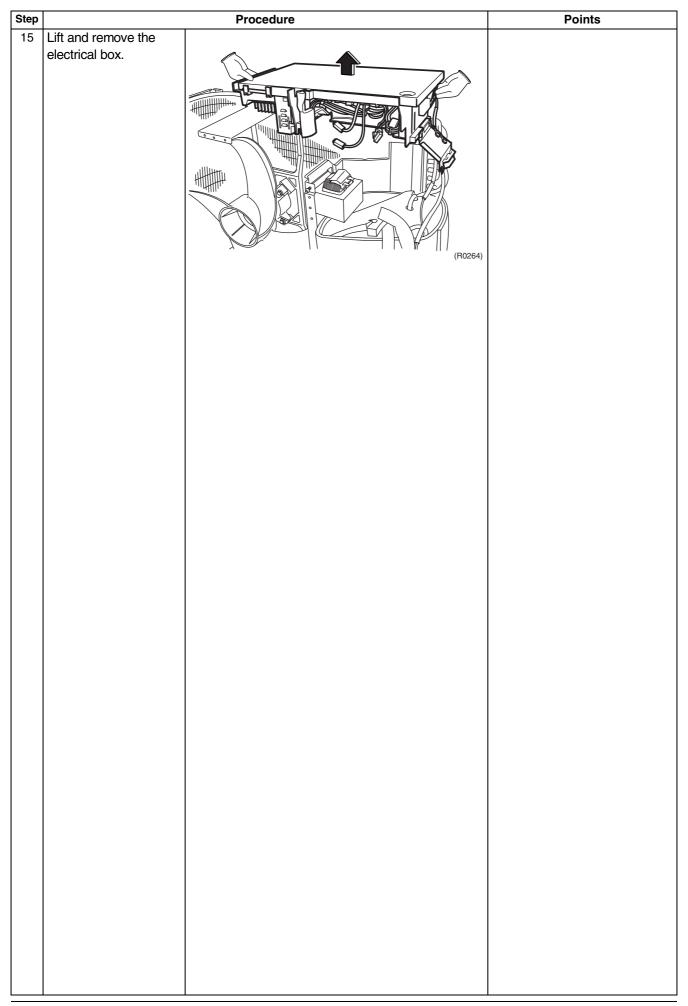

### 2. Removal of Electrical Box

#### Procedure

/ Warning

Be sure to wait 10 minutes or more after turning off all power supplies before disassembling work.

Si00-873 Removal of Electrical Box

Removal of Electrical Box Si00-873

Si00-873 Removal of Electrical Box