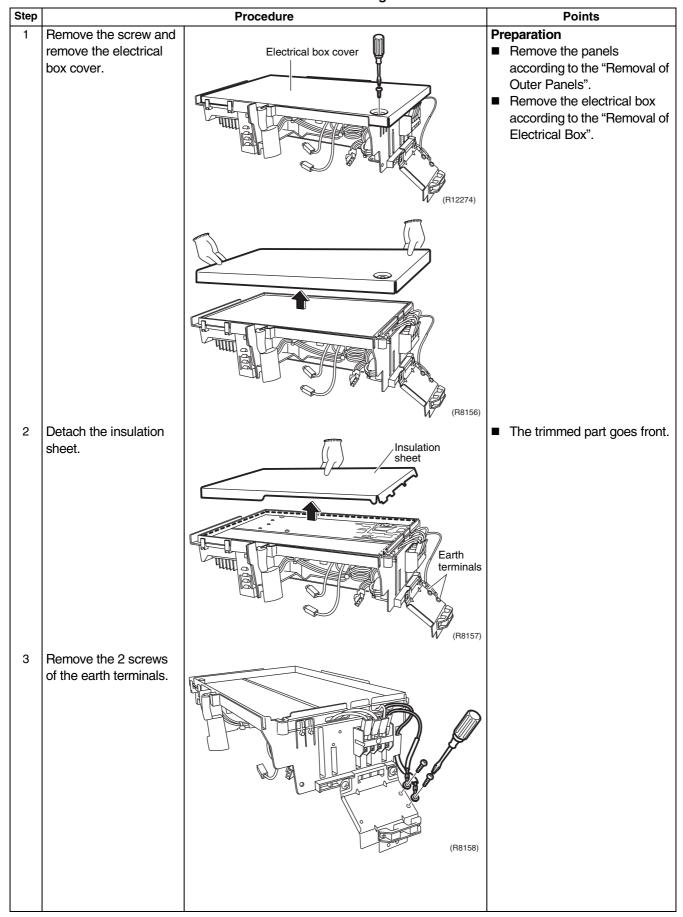

### 3. Removal of PCB

#### **Procedure**

/ Warning

Be sure to wait 10 minutes or more after turning off all power supplies before disassembling work.

Removal of PCB Si00-873

Si00-873 Removal of PCB

Removal of PCB Si00-873

Si00-873 Removal of PCB