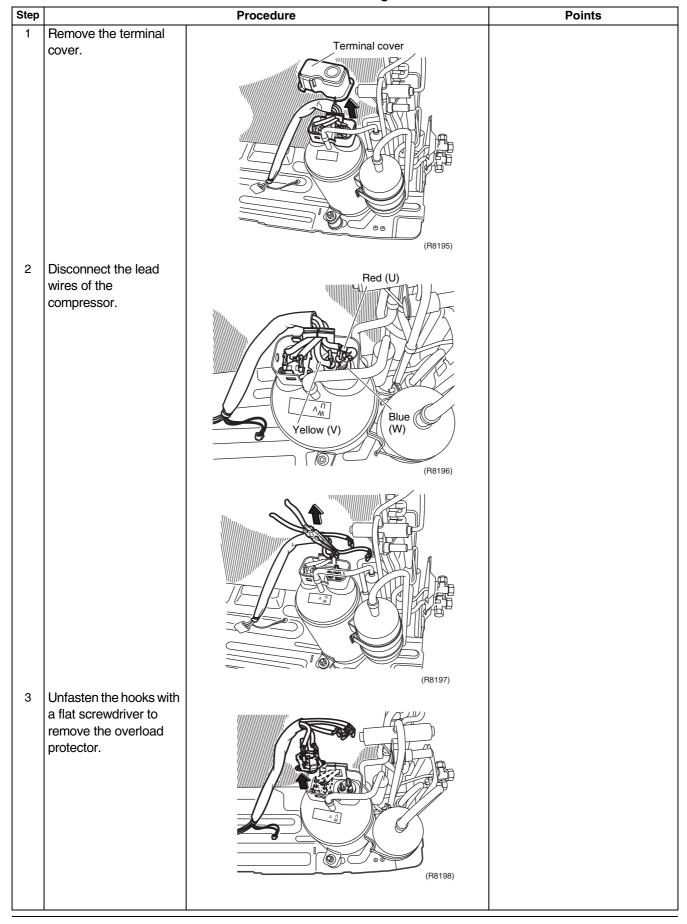

## 8. Removal of Compressor

**Procedure** 

**!** Warning

Be sure to wait 10 minutes or more after turning off all power supplies before disassembling work.

Removal of Compressor Si00-873

| Step   Procedure                                                                                                                                                                                                                                                                                                                                                                                                                                                                                                                                                                                                                                                                                                                                                                                                                                                                                                                                                                                                                                                                                                                                                                                                                                                                                                                                                                                                                                                                                                                                                                                                                                                                                                                                                                                                                                                                                                                                                                                                                                                                                                               | Points                                                                                                                                                                                                                                                                                                                                                                                                                                                                                                                                                                                                                                                                                                                                                                                                                                                                                                                                                                                                                                                                                                                                                                                                                                                                                                                                                                                                                                                                                                                                                                                                                                                                                                                                                                                                                                                                                                                                                                                                                                                                                                                         |
|--------------------------------------------------------------------------------------------------------------------------------------------------------------------------------------------------------------------------------------------------------------------------------------------------------------------------------------------------------------------------------------------------------------------------------------------------------------------------------------------------------------------------------------------------------------------------------------------------------------------------------------------------------------------------------------------------------------------------------------------------------------------------------------------------------------------------------------------------------------------------------------------------------------------------------------------------------------------------------------------------------------------------------------------------------------------------------------------------------------------------------------------------------------------------------------------------------------------------------------------------------------------------------------------------------------------------------------------------------------------------------------------------------------------------------------------------------------------------------------------------------------------------------------------------------------------------------------------------------------------------------------------------------------------------------------------------------------------------------------------------------------------------------------------------------------------------------------------------------------------------------------------------------------------------------------------------------------------------------------------------------------------------------------------------------------------------------------------------------------------------------|--------------------------------------------------------------------------------------------------------------------------------------------------------------------------------------------------------------------------------------------------------------------------------------------------------------------------------------------------------------------------------------------------------------------------------------------------------------------------------------------------------------------------------------------------------------------------------------------------------------------------------------------------------------------------------------------------------------------------------------------------------------------------------------------------------------------------------------------------------------------------------------------------------------------------------------------------------------------------------------------------------------------------------------------------------------------------------------------------------------------------------------------------------------------------------------------------------------------------------------------------------------------------------------------------------------------------------------------------------------------------------------------------------------------------------------------------------------------------------------------------------------------------------------------------------------------------------------------------------------------------------------------------------------------------------------------------------------------------------------------------------------------------------------------------------------------------------------------------------------------------------------------------------------------------------------------------------------------------------------------------------------------------------------------------------------------------------------------------------------------------------|
| to remove.  1. Restore oxidation carbonization for this, valve with provide cloth do line case of brazing maint at make it  Note:  Do not use carefirmly with a turn with a tu | sees the brazed part is easy to disconnect tore. The session of the main unit sube cutter in order to easy to disconnect.  The session of the main unit sube cutter in order to easy to disconnect.  The session of the session of the sawdust comes of the sawdust c |