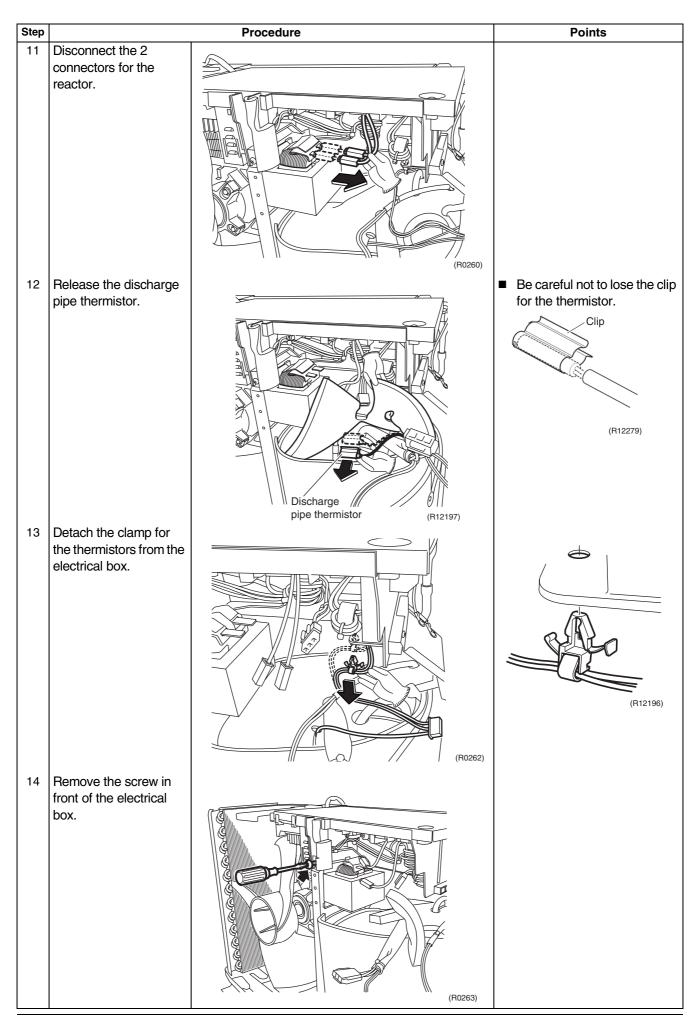

### 2. Removal of Electrical Box

#### Procedure

/ Warning

Be sure to wait 10 minutes or more after turning off all power supplies before disassembling work.

Si00-873 Removal of Electrical Box

Removal of Electrical Box Si00-873

Si00-873 Removal of Electrical Box