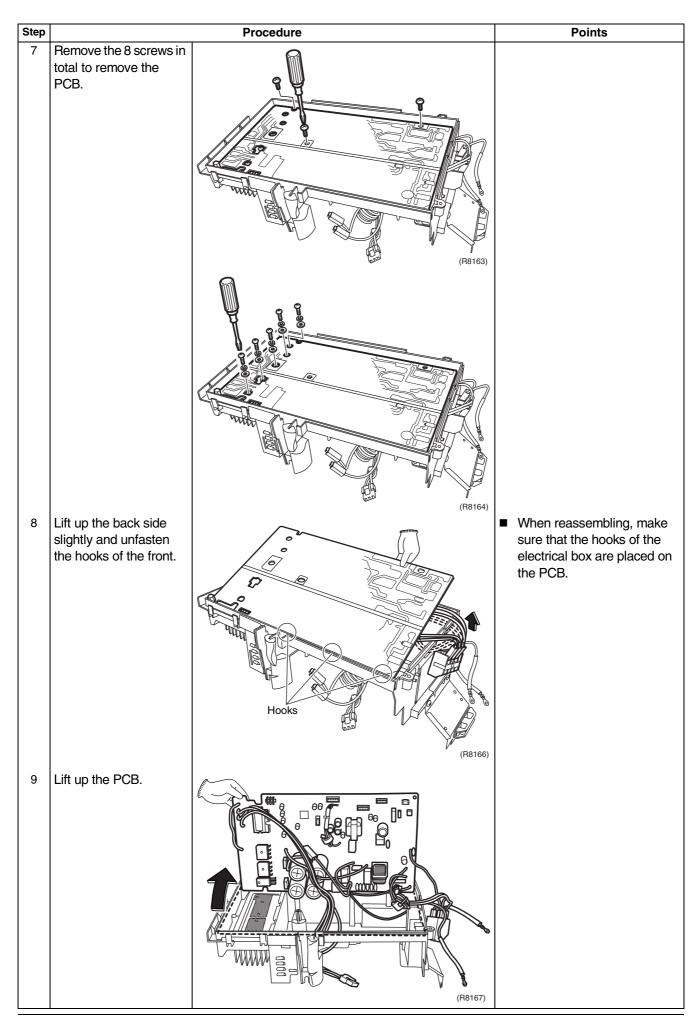

### 3. Removal of PCB

#### **Procedure**

/ Warning

Be sure to wait 10 minutes or more after turning off all power supplies before disassembling work.

Removal of PCB Si00-873

Si00-873 Removal of PCB

Removal of PCB Si00-873

Si00-873 Removal of PCB