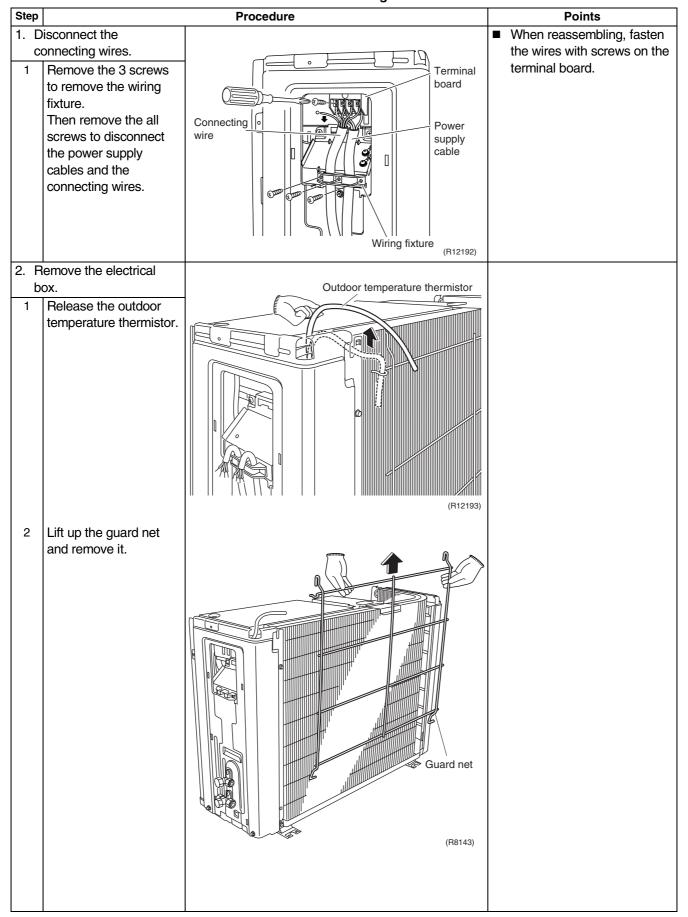

### 2. Removal of Electrical Box

#### Procedure

/ Warning

Be sure to wait 10 minutes or more after turning off all power supplies before disassembling work.

Si00-873 Removal of Electrical Box

Removal of Electrical Box Si00-873

Si00-873 Removal of Electrical Box