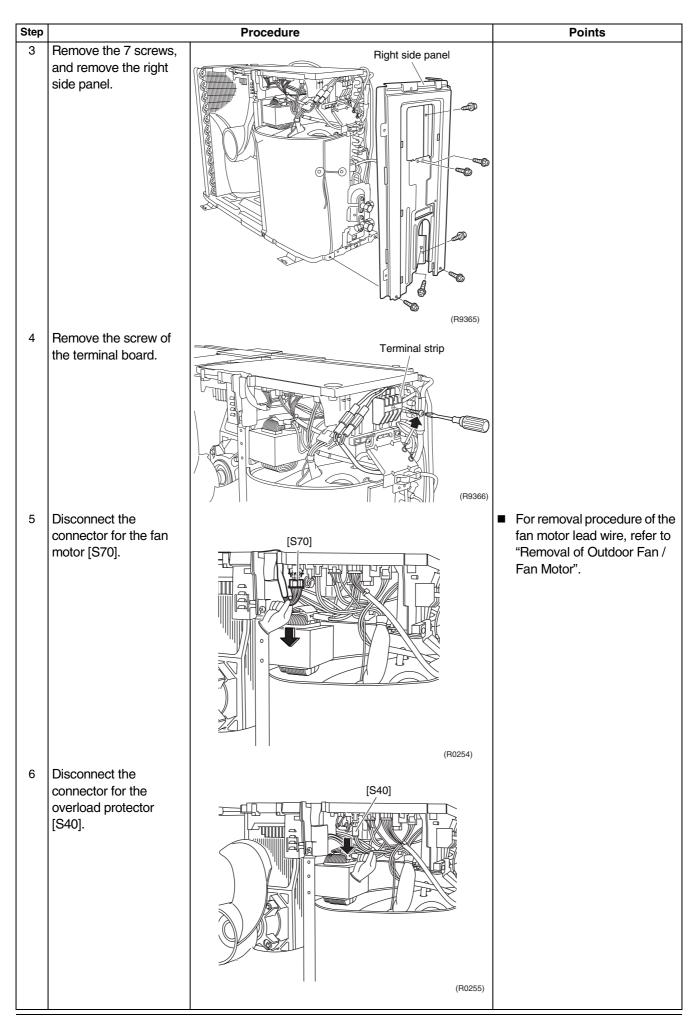

### 2. Removal of Electrical Box

#### Procedure

/ Warning

Be sure to wait 10 minutes or more after turning off all power supplies before disassembling work.

Si00-873 Removal of Electrical Box

Removal of Electrical Box Si00-873

Si00-873 Removal of Electrical Box