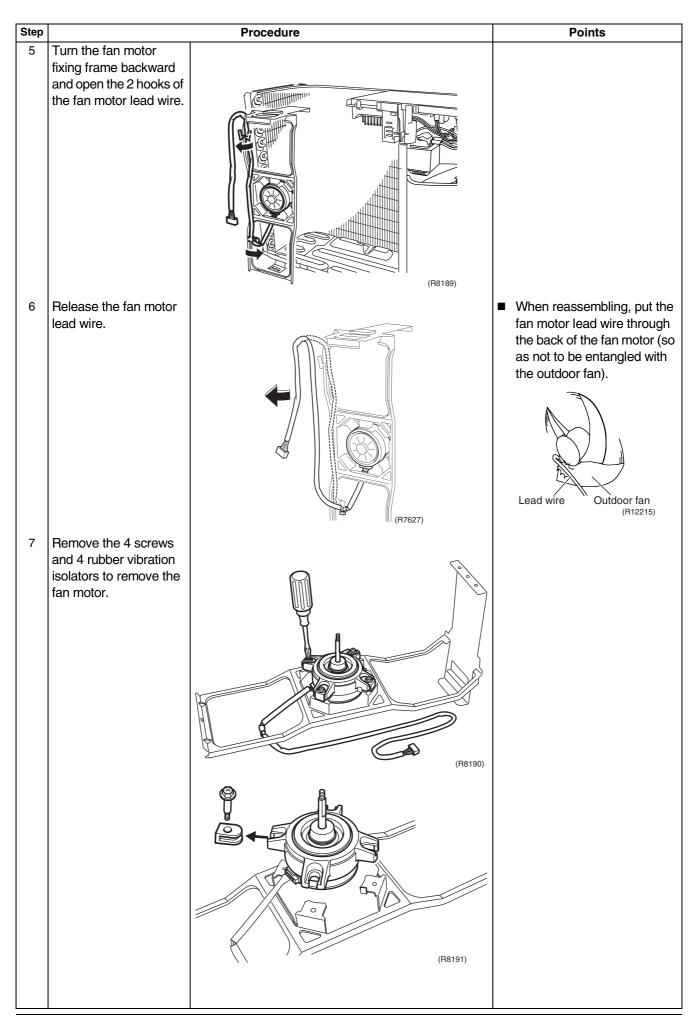

## 5. Removal of Outdoor Fan / Fan Motor

**Procedure** 

<u>∕</u> Warning

Be sure to wait 10 minutes or more after turning off all power supplies before disassembling work.

Si00-873 Removal of Thermistors