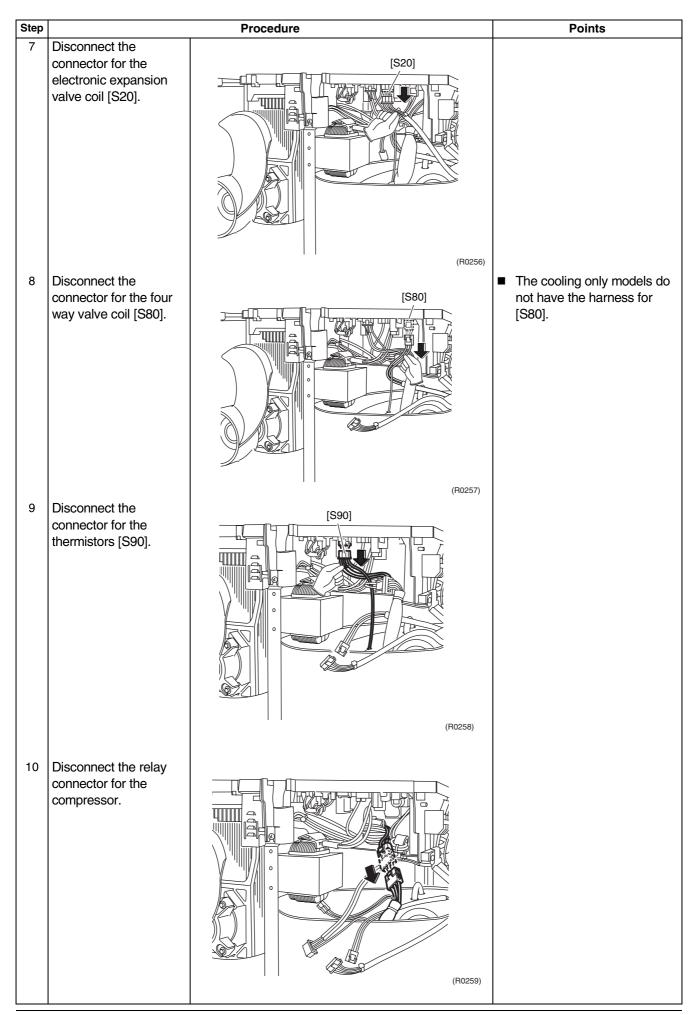

### 2. Removal of Electrical Box

#### Procedure

/ Warning

Be sure to wait 10 minutes or more after turning off all power supplies before disassembling work.

Si00-873 Removal of Electrical Box

Removal of Electrical Box Si00-873

Si00-873 Removal of Electrical Box