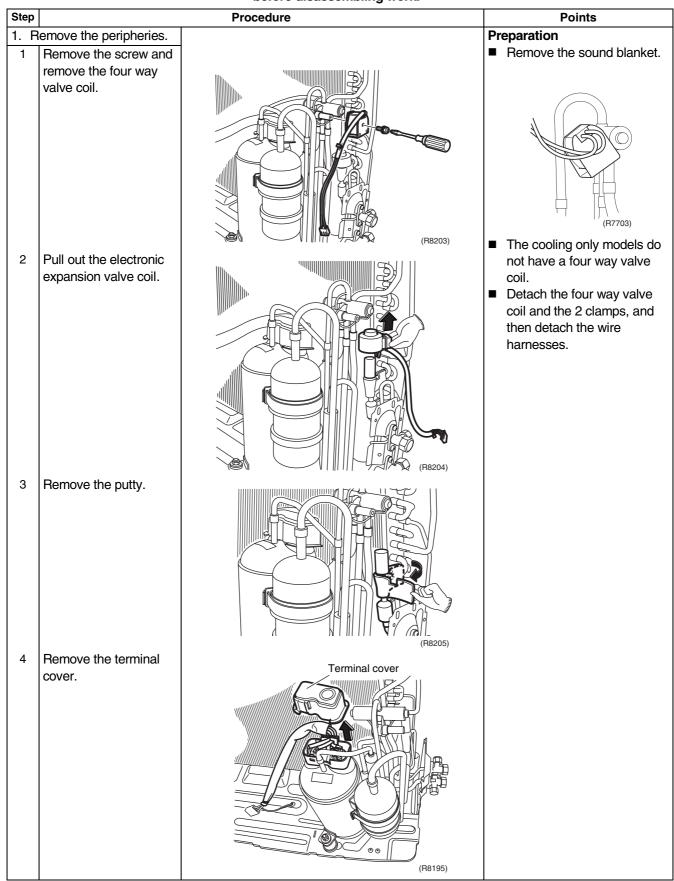

# 7. Removal of Four Way Valve / Electronic Expansion Valve

**Procedure** 

Warning

Be sure to wait 10 minutes or more after turning off all power supplies before disassembling work.

## Step **Procedure Points** ■ Before working, make sure that the refrigerant gas is empty in the circuit. ■ Be sure to apply nitrogen replacement when heating up the brazed part. 2. Remove the four way valve and electronic expansion valve. Heat up the 2 brazed parts of the electronic expansion valve and remove it. Caution (R8206) Heat up the brazed parts of the four way valve. Pull the pipe with pliers and disconnect. and restore. (R8208)