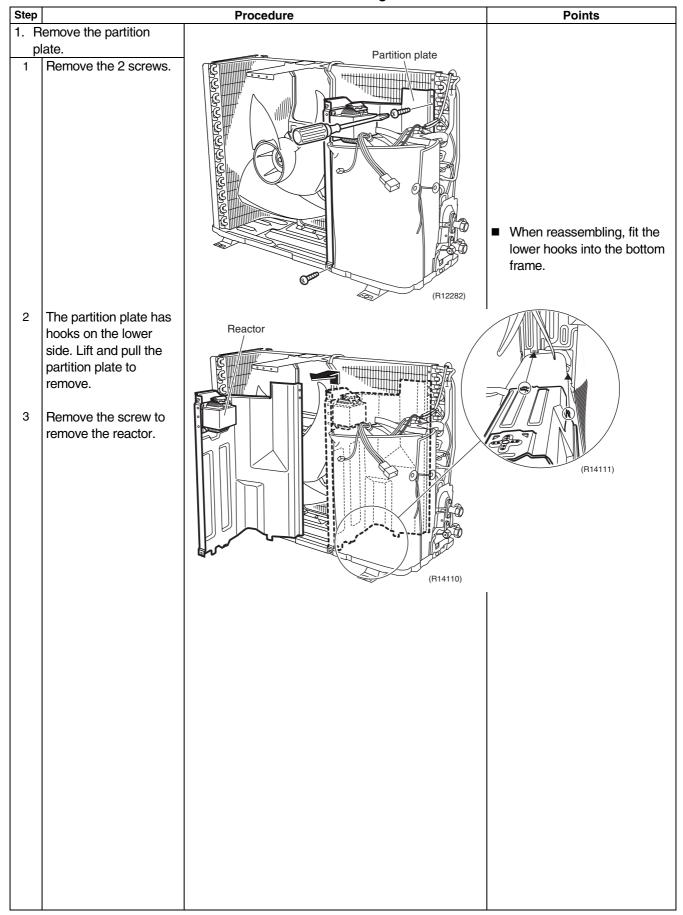

## 4. Removal of Partition Plate / Sound Blankets

**Procedure** 

<u>∕</u> Warning

Be sure to wait 10 minutes or more after turning off all power supplies before disassembling work.