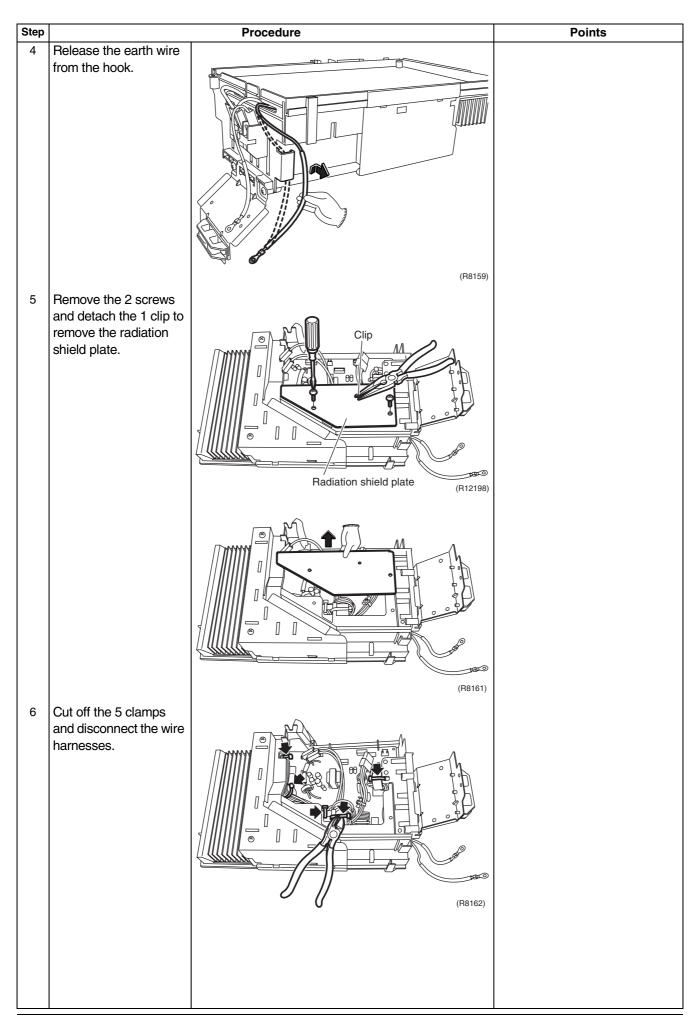

### 3. Removal of PCB

#### **Procedure**

/ Warning

Be sure to wait 10 minutes or more after turning off all power supplies before disassembling work.

Removal of PCB Si00-873

Si00-873 Removal of PCB

Removal of PCB Si00-873

Si00-873 Removal of PCB