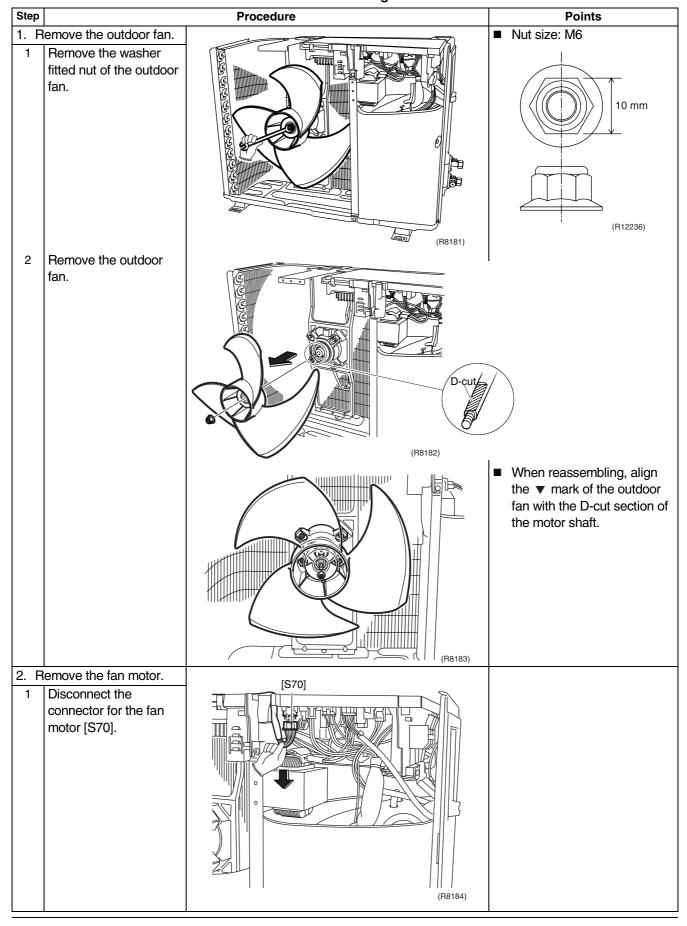

## 5. Removal of Outdoor Fan / Fan Motor

**Procedure** 

<u>∕</u> Warning

Be sure to wait 10 minutes or more after turning off all power supplies before disassembling work.

Si00-873 Removal of Thermistors