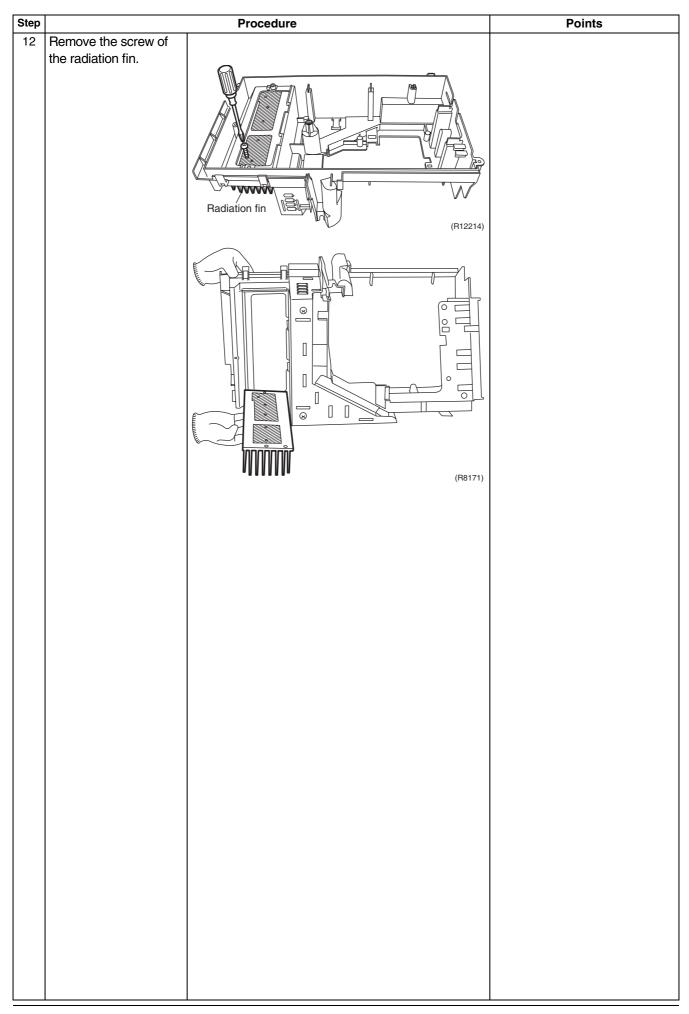

## 4. Removal of Partition Plate / Sound Blankets

**Procedure** 

<u>∕</u> Warning

Be sure to wait 10 minutes or more after turning off all power supplies before disassembling work.